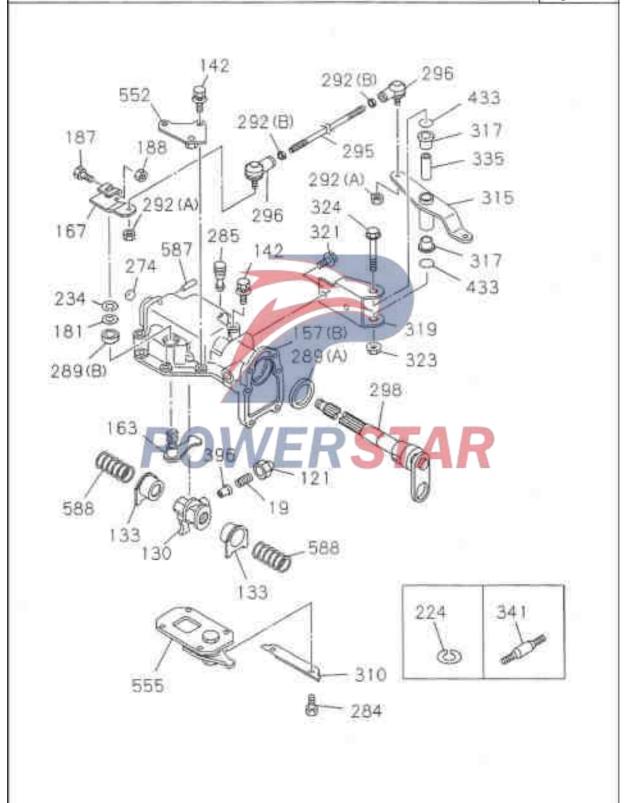

### Cylinder head 0 - 11Figure No. Recommended specification / name of part SNApplicable Model/Applicable Status/Notes ISUZU figure No. Isuzu figure Standard engine (65L) No. Supercharged engine (80L) \_\_\_ Cylinder cover assembly 8-94392-455-7 1003010-113 01 A China 8-94392-451-6 1003010-117 01 China \_\_\_\_ Cylinder gasket Including in the major repair kit of engine and 8-94390-787-2 01 A cylinder cover Non-Euro II emission system China 8-94392-721-1 **Euro II emission system** Bolt- Cylinder head to cylinder 8-94396-207-3 M14X115 tape reel \_\_\_ Catheter- Valve China 8-94390-780-0 \_\_\_ Valve seat 8-94395-624-0 Intake 8-97216-510-0 AI **Intake** China 8-94395-625-0 **Exhaust** 8-97216-511-0 **Exhaust** China 8-94395-888-0 12 7 Bowl blanking cover- Cylinder head 8-94396-229-0 OI AB Outer diameter = 51\_\_\_ Bowl blanking cover- Water jacket 1-09600-012-1 05 A Outer diameter = 321-09600-016-0 OF AB [B] Outer diameter = 255-11129-006-0 07 AB Outer diameter = 16

| 0-1    | 1          | Cylind                     | er head          |              |           |                |                                                 |  |  |  |
|--------|------------|----------------------------|------------------|--------------|-----------|----------------|-------------------------------------------------|--|--|--|
| Figure | No.        |                            |                  |              |           |                |                                                 |  |  |  |
|        | Re         | commende                   | d specification  | o <b>n</b> / | naı       | me             | e of part                                       |  |  |  |
| SN     | Isu        | zu figure<br>No.           | ISUZU figure No. | Left Right   | Oty.      | A              |                                                 |  |  |  |
| 8      |            | - Bowl bl                  | anking cover     | r- W         | ate       | r ja           | ncket                                           |  |  |  |
|        | NO SERVICE | 129-128-0                  |                  |              | 11        | 84             | Outer                                           |  |  |  |
|        | 109        | 600-012-1                  |                  |              | 07        | В              | Outer                                           |  |  |  |
| 10     | - A        | <ul><li>Glow pl</li></ul>  | ug               |              | THE STATE | 11/4           |                                                 |  |  |  |
|        | 8-94       | 392-815-1                  |                  |              | 06        | A <sub>B</sub> | Non-Euro II emission system                     |  |  |  |
|        | 8-94       | 390-777-2                  |                  |              | 06        | В              | Euro II emission system                         |  |  |  |
| 1.1    |            | <ul><li>Connec</li></ul>   | ting piece- G    | low          | plı       | ug             |                                                 |  |  |  |
|        | 8-94       | 391-925-2                  |                  |              | 01        | EA             | LAI                                             |  |  |  |
|        | 8-94       | 392-843-0                  |                  |              | 01        | AB             | (B.)                                            |  |  |  |
| 12     |            | <ul><li>Lifting</li></ul>  | eye- Rear pa     | rt o         | f er      | ngir           | ne                                              |  |  |  |
|        | 8-94       | 392-080-0                  |                  | A            | 01        | A              | (.4)                                            |  |  |  |
|        | 8-94       | 390-417-2                  |                  | 4            | 01        | В              | Euro II emission system                         |  |  |  |
|        | 8-94       | 391-640-1                  | DO               |              | 01        | 7              | Non-Euro II emission system                     |  |  |  |
| 14     |            | <ul><li>Studs- I</li></ul> | Exhaust man      | ifol         | d         | A              |                                                 |  |  |  |
|        | 8-94       | 1397-286-0                 |                  |              | 12        | A<br>B         | Euro II emission system M10X60 length=75        |  |  |  |
|        | B-94       | 1392-483-0                 |                  |              | 02        | A              | Non-Euro II emission system length=83           |  |  |  |
|        | 8-94       | 1397-286-0                 |                  |              | 10        | A              | Non-Euro II emission system<br>M10X60 length=83 |  |  |  |
| 23     |            | - Nut- Ca                  | amshaft supp     | ort          |           |                |                                                 |  |  |  |
|        | 0-91       | 150-208-0                  |                  |              | 80        | AB             | M8 Tape reel                                    |  |  |  |
| 4 1    |            | Bolt- E                    | ngine lifting    | eye          |           |                |                                                 |  |  |  |
|        | 0-20       | 3181-020-0                 |                  |              | 02        | ٨              | M10X20 Tape reel                                |  |  |  |
|        | 0-28       | 8181-222-0                 |                  |              | 03        | A<br>B         | Euro II emission system                         |  |  |  |
|        | (to t      | oe                         |                  |              |           |                | ( B )                                           |  |  |  |

#### Cylinder head Figure No. Recommended specification / name of part Applicable Model/Applicable Status/Notes **SN** ISUZU Isuzu figure EHH1 Standard engine (65L) figure No. No. Supercharged engine (80L) (continued) 4 1 --- Bolt- Engine lifting eye 0-28181-222-0 M12X22 Tape reel 0-28181-220-0 Non-Euro II emission system 01 A M12X20 Tape reel 0-28181-250-0 02 A Non-Euro II emission system M12X50 Tape reel 0-28181-020-0 03 M10X20 Tape reel 0-28181-030-0 **Euro II emission system** 02 M10X30 Tape reel 5 7 --- Bush- Fuel injector housing 8-97600-972-0 06 AB 5 8 — — Sealing gasket- Fuel injector housing bush Including in the major repair kit of engine and cylinder cover 1+09623-355-0 06 AB Inner 5 9 --- Guide rod- Middle bridge Including in the major repair kit of engine and cylinder cover 8-94395-889-1 12 AB 7 1 --- Bolt- Camshaft support 0-28080-835-0 02 A8 China 9 8 --- Studs- Camshaft support 8-94322-512-2 02 AB M8X54 length=79 8-94322-513-2 06 AB M8X41 length=66 103 --- Plug screw- Cylinder head 8-94399-421-0 O1 AB M8X6 108 --- Sealing gasket- Rear lifting eye of engine 1-09623-375-0 01 A Inner diameter=35.2

| Figure | e No.  |                 |                     |              |      |                |                                                                                          |
|--------|--------|-----------------|---------------------|--------------|------|----------------|------------------------------------------------------------------------------------------|
|        |        | ommende         | d specificatio      | n,           | / na | me             | of part                                                                                  |
| SN     |        | u figure<br>No. | ISUZU<br>figure No. | Left Right   | Qty. | A <sub>B</sub> | pplicable Model/Applicable Status/Notes  Standard engine (65L) Supercharged engine (80L) |
| 120    |        | Bolt- Cy        | linder cover        | to ]         | hou  | sin            | g                                                                                        |
|        | 8~943  | 99-554-0        |                     |              | 01   | AB             | ( A )<br>M10X73                                                                          |
|        | 8~943  | 99-555-0        |                     |              | 01   | AB             | ( B )<br>M10X43                                                                          |
| 138    |        | - Idle gea      | r                   | year<br>Year |      |                |                                                                                          |
|        | 8-971  | 12-607-0        |                     |              | 01   | Att            | Teeth number=41                                                                          |
| 139    |        | - Axle- Id      | lle gear            | dei 6        | 1 10 | 1              | A.                                                                                       |
|        | 8-971  | 86-398-0        |                     |              | 01   | AB             |                                                                                          |
| 141    |        | - Lifting       | eye- Front pa       | art          | of e | eng            | ine                                                                                      |
|        | 8-943  | 99-605-0        |                     |              | 02   | AB             |                                                                                          |
| 168    |        | - Sealing       | gasket- Injec       | tio          | n p  | um             | p bush                                                                                   |
|        |        | 99-403-0        |                     |              | 81   | A              | (A)                                                                                      |
|        | 8-943  | 94-071-1        |                     |              | 01   | В              | (8)                                                                                      |
|        | 8-943  | 93-810-0        |                     |              | 01   | 8              | Euro II emission system                                                                  |
| 201    | 100000 | . 4             | g- Fuel inject      | or           | 1    | /              | FRSTAR                                                                                   |
|        | 1-096  | 39-034-0        |                     | ľ            | 06   | AB             |                                                                                          |
|        |        |                 |                     | ı            |      | П              |                                                                                          |
|        |        |                 |                     | l            | ш    | П              |                                                                                          |
|        | 1      |                 |                     | ľ            |      |                |                                                                                          |
|        |        |                 |                     |              |      |                |                                                                                          |
|        |        |                 |                     |              |      | ш              |                                                                                          |
|        |        |                 |                     |              |      |                |                                                                                          |
|        |        |                 |                     |              |      | П              |                                                                                          |
|        |        |                 |                     |              |      |                |                                                                                          |
|        |        | l)              |                     |              |      |                |                                                                                          |
|        |        | 1               |                     |              |      |                |                                                                                          |
|        |        |                 |                     |              |      |                |                                                                                          |
|        |        |                 |                     |              |      |                |                                                                                          |