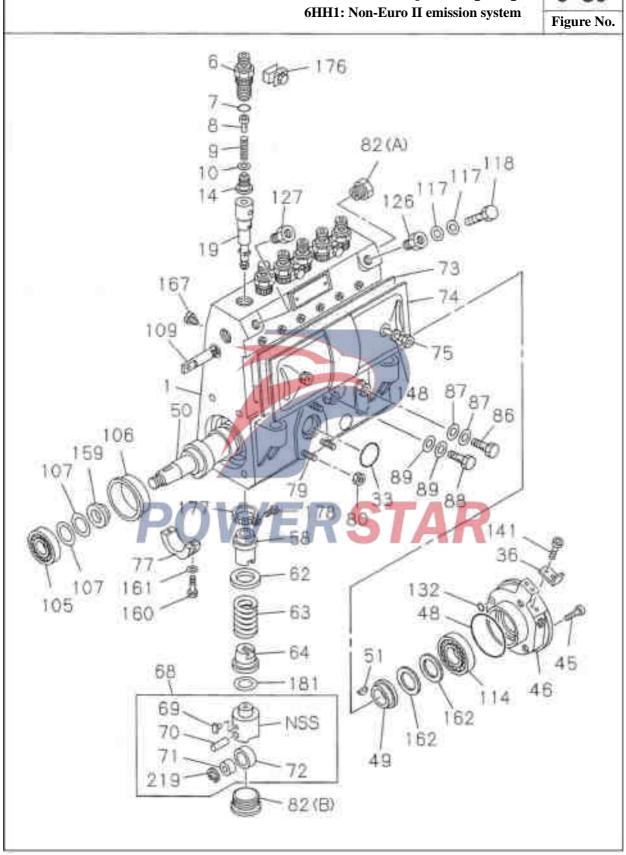

Cylinder

0 - 12

6HH1: Cylinder assembly and other parts

0 - 12Cylinder

Cylinder

0 - 12

Cylinder

Figure No. 6HH1: Non-Euro II emission system