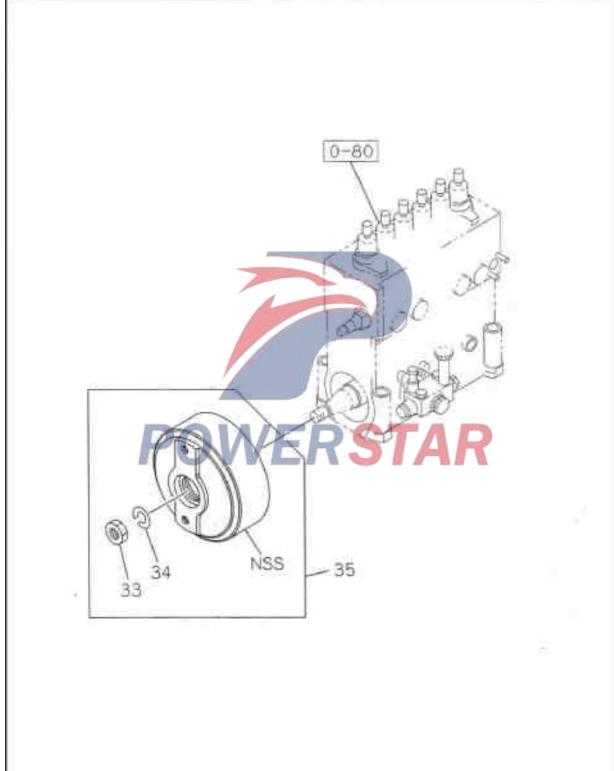

| Figure | e No.  |                 |                     |              |      |                |                                                                                          |
|--------|--------|-----------------|---------------------|--------------|------|----------------|------------------------------------------------------------------------------------------|
|        |        | ommende         | d specificatio      | n,           | / na | me             | of part                                                                                  |
| SN     |        | u figure<br>No. | ISUZU<br>figure No. | Left Right   | Qty. | A <sub>B</sub> | pplicable Model/Applicable Status/Notes  Standard engine (65L) Supercharged engine (80L) |
| 120    |        | Bolt- Cy        | linder cover        | to ]         | hou  | sin            | g                                                                                        |
|        | 8~943  | 99-554-0        |                     |              | 01   | AB             | ( A )<br>M10X73                                                                          |
|        | 8~943  | 99-555-0        |                     |              | 01   | AB             | ( B )<br>M10X43                                                                          |
| 138    |        | - Idle gea      | r                   | year<br>Year |      |                |                                                                                          |
|        | 8-971  | 12-607-0        |                     |              | 01   | Att            | Teeth number=41                                                                          |
| 139    |        | - Axle- Id      | lle gear            | dei 6        | 1 10 | 1              | A.                                                                                       |
|        | 8-971  | 86-398-0        |                     |              | 01   | AB             |                                                                                          |
| 141    |        | - Lifting       | eye- Front pa       | art          | of e | eng            | ine                                                                                      |
|        | 8-943  | 99-605-0        |                     |              | 02   | AB             |                                                                                          |
| 168    |        | - Sealing       | gasket- Injec       | tio          | n p  | um             | p bush                                                                                   |
|        |        | 99-403-0        |                     |              | 81   | A              | (A)                                                                                      |
|        | 8-943  | 94-071-1        |                     |              | 01   | В              | (8)                                                                                      |
|        | 8-943  | 93-810-0        |                     |              | 01   | 8              | Euro II emission system                                                                  |
| 201    | 100000 | . 4             | g- Fuel inject      | or           | 1    | /              | FRSTAR                                                                                   |
|        | 1-096  | 39-034-0        |                     | ľ            | 06   | AB             |                                                                                          |
|        |        |                 |                     | ı            |      | П              |                                                                                          |
|        |        |                 |                     | l            | ш    | П              |                                                                                          |
|        | 1      |                 |                     | ľ            |      |                |                                                                                          |
|        |        |                 |                     |              |      |                |                                                                                          |
|        |        |                 |                     |              |      | ш              |                                                                                          |
|        |        |                 |                     |              |      |                |                                                                                          |
|        |        |                 |                     |              |      | П              |                                                                                          |
|        |        |                 |                     |              |      |                |                                                                                          |
|        |        | l)              |                     |              |      |                |                                                                                          |
|        |        | 1               |                     |              |      |                |                                                                                          |
|        |        |                 |                     |              |      |                |                                                                                          |
|        |        |                 |                     |              |      |                |                                                                                          |