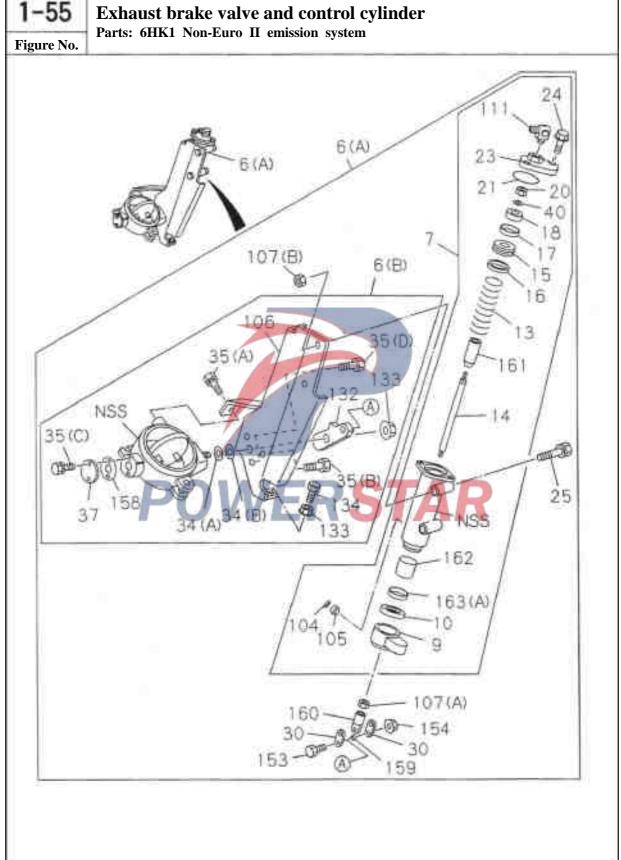

Cylinder

0 - 12

6HH1: Cylinder assembly and other parts

0 - 12Cylinder

Cylinder

0 - 12

Cylinder

Figure No. 6HH1: Non-Euro II emission system