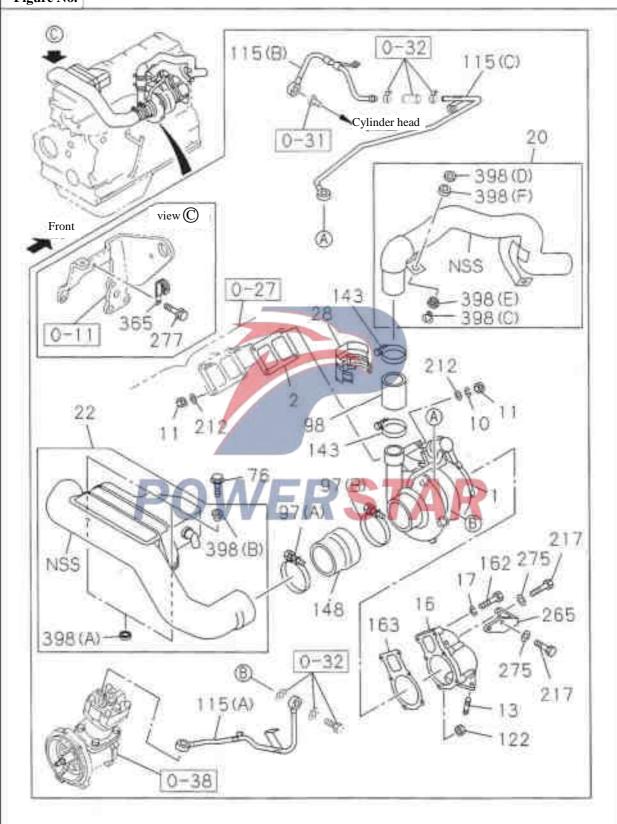

nner diameter=9 Length =20** 5 1 --- Bolt- Flameout cable clip Euro II emission system 8-94279-208-0 01 8 M8X20 flat washer with lock China 52 --- Flameout cable 1-73907-675-0 Euro II emission system 6 2 --- Bolt- Cable end clip 0-28680-620-0 A SD A ) M6X20 Tape reel China 0-28680-820-0 02 **Euro II emission system** 8 M8X20 Tape reel 2 2 5 --- Bolt- Clip installation QZ AB Non-Euro II emission system 0-28080-820-0 M8X20 Tape reel 0-28680-820-0 01 Euro II emission system B Max20 Tape reel --- Clip- Cable end 226 1-09700-326-0 01 A ( A ) length=30 1-09700-787-1 01 A (B) 1-14319-082-0 01 8 Euro II emission system 1-23219-032-0 01 8 Non-Euro II emission system 8-94397-228-0 Non-Euro II emission system 01 B (E)

### **Turbosupercharging system**

Figure No.

6HK1: Non-Euro II emission system





## **Turbosupercharging system** 6HK1: Non-Euro II emission system

0 - 36

Figure No.



| 0-3      | O             | Turbo                     | superchai                                                              | ging            | SV             | stem                                            |  |  |
|----------|---------------|---------------------------|------------------------------------------------------------------------|-----------------|----------------|-------------------------------------------------|--|--|
| Figure   |               |                           |                                                                        |                 | _              |                                                 |  |  |
|          | Rec           | ommende