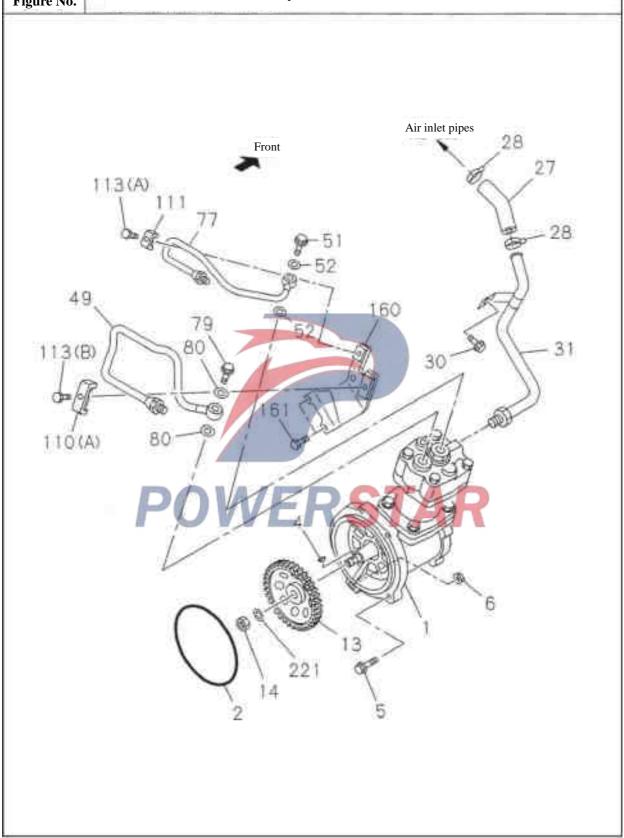

### Major repair kit of engine 6HH1 major repair of engine

0 - 05

Major repair kit of engine 6HH1 major repair of engine

Figure No. Front