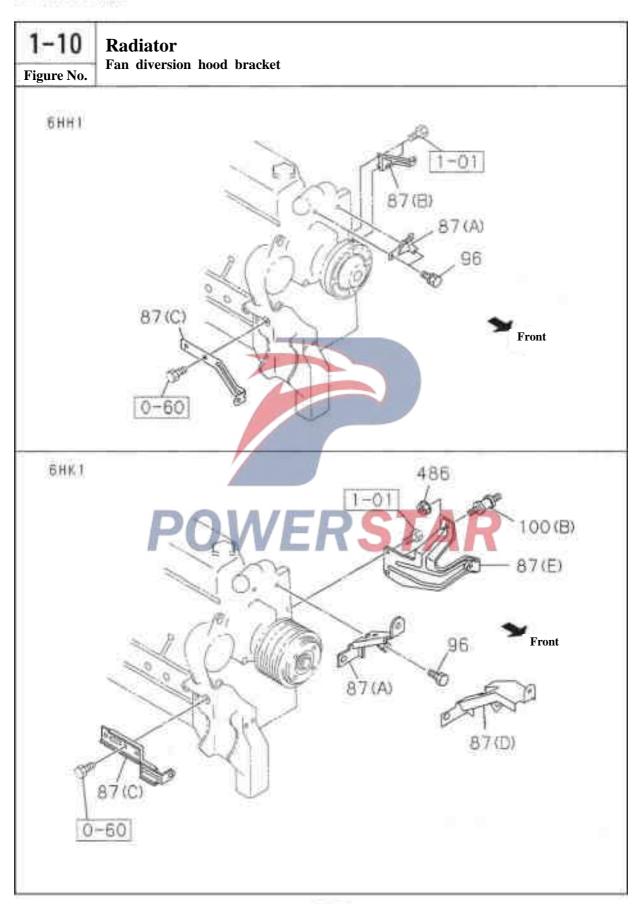

|  |  |  |  |  |  |  |











|     |                     |                     |           |      |                | Radiator