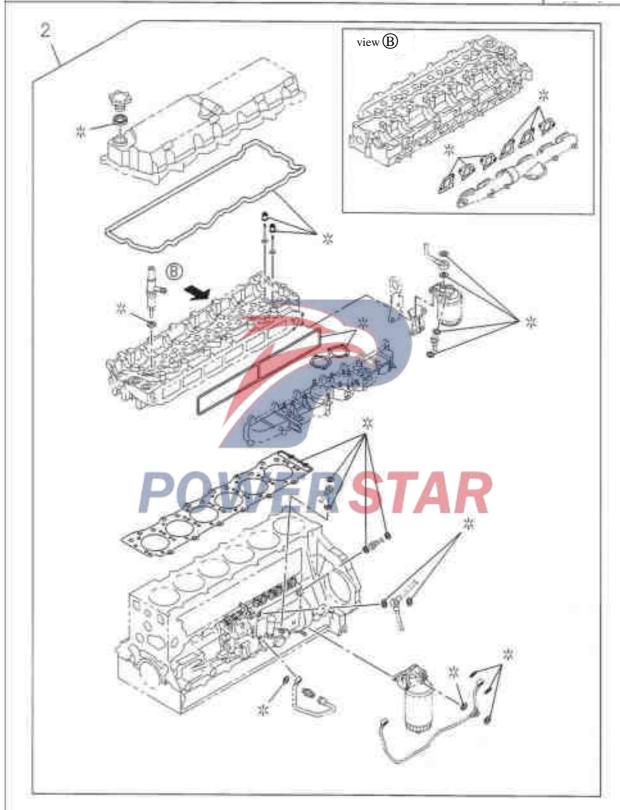

## Cylinder head cover

0 - 11

Glow plug, connecting piece and gear assembly

### Cylinder head cover

Figure No.

**Engine lifting eye assembly** 

### Cylinder head 0 - 11Figure No. Recommended specification / name of part SNApplicable Model/Applicable Status/Notes ISUZU figure No. Isuzu figure Standard engine (65L) No. Supercharged engine (80L) \_\_\_ Cylinder cover assembly 8-94392-455-7 1003010-113 01 A China 8-94392-451-6 1003010-117 01 China \_\_\_\_ Cylinder gasket Including in the major repair kit of engine and 8-94390-787-2 01 A cylinder cover Non-Euro II emission system China 8-94392-721-1 **Euro II emission system** Bolt- Cylinder head to cylinder 8-94396-207-3 M14X115 tape reel \_\_\_ Catheter- Valve China 8-94390-780-0 \_\_\_ Valve seat 8-94395-624-0 Intake 8-97216-510-0 AI **Intake** China 8-94395-625-0 **Exhaust** 8-97216-511-0 **Exhaust** China 8-94395-888-0 12 7 Bowl blanking cover- Cylinder head 8-94396-229-0 OI AB Outer diameter = 51\_\_\_ Bowl blanking cover- Water jacket 1-09600-012-1 05 A Outer diameter = 321-09600-016-0 OF AB [B] Outer diameter = 255-11129-006-0 07 AB Outer diameter = 16

| 0-1    | 1          | Cylind                     | er head          |              |           |                |                                                 |  |  |  |
|--------|------------|----------------------------|------------------|--------------|-----------|----------------|-------------------------------------------------|--|--|--|
| Figure | No.        |                            |                  |              |           |                |                                                 |  |  |  |
|        | Re         | commende                   | d specification  | o <b>n</b> / | naı       | me             | e of part                                       |  |  |  |
| SN     | Isu        | zu figure<br>No.           | ISUZU figure No. | Left Right   | Oty.      | A              |                                                 |  |  |  |
| 8      |            | - Bowl bl                  | anking cover     | r- W         | ate       | r ja           | ncket                                           |  |  |  |
|        | NO SERVICE | 129-128-0                  |                  |              | 11        | 84             | Outer                                           |  |  |  |
|        | 109        | 600-012-1                  |                  |              | 07        | В              | Outer                                           |  |  |  |
| 10     | - A        | <ul><li>Glow pl</li></ul>  | ug               |              | THE STATE | 11/4           |                                                 |  |  |  |
|        | 8-94       | 392-815-1                  |                  |              | 06        | A <sub>B</sub> | Non-Euro II emission system                     |  |  |  |
|        | 8-94       | 390-777-2                  |                  |              | 06        | В              | Euro II emission system                         |  |  |  |
| 1.1    |            | <ul><li>Connec</li></ul>   | ting piece- G    | low          | plı       | ug             |                                                 |  |  |  |
|        | 8-94       | 391-925-2                  |                  |              | 01        | EA             | LAI                                             |  |  |  |
|        | 8-94       | 392-843-0                  |                  |              | 01        | AB             | (B.)                                            |  |  |  |
| 12     |            | <ul><li>Lifting</li></ul>  | eye- Rear pa     | rt o         | f er      | ngir           | ne                                              |  |  |  |
|        | 8-94       | 392-080-0                  |                  | A            | 01        | A              | (.4)                                            |  |  |  |
|        | 8-94       | 390-417-2                  |                  | 4            | 01        | В              | Euro II emission system                         |  |  |  |
|        | 8-94       | 391-640-1                  | DO               |              | 01        | 7              | Non-Euro II emission system                     |  |  |  |
| 14     |            | <ul><li>Studs- I</li></ul> | Exhaust man      | ifol         | d         | A              |                                                 |  |  |  |
|        | 8-94       | 1397-286-0                 |                  |              | 12        | A<br>B         | Euro II emission system M10X60 length=75        |  |  |  |
|        | B-94       | 1392-483-0                 |                  |              | 02        | A              | Non-Euro II emission system length=83           |  |  |  |
|        | 8-94       | 1397-286-0                 |                  |              | 10        | A              | Non-Euro II emission system<br>M10X60 length=83 |  |  |  |
| 23     |            | - Nut- Ca                  | amshaft supp     | ort          |           |                |                                                 |  |  |  |
|        | 0-91       | 150-208-0                  |                  |              | 80        | AB             | M8 Tape reel                                    |  |  |  |
| 4 1    |            | Bolt- E                    | ngine lifting    | eye          |           |                |                                                 |  |  |  |
|        | 0-20       | 3181-020-0                 |                  |              | 02        | ٨              | M10X20 Tape reel                                |  |  |  |
|        | 0-28       | 8181-222-0                 |                  |              | 03        | A<br>B         | Euro II emission system                         |  |  |  |
|        | (to t      | oe                         |                  |              |           |                | ( B )                                           |  |  |  |