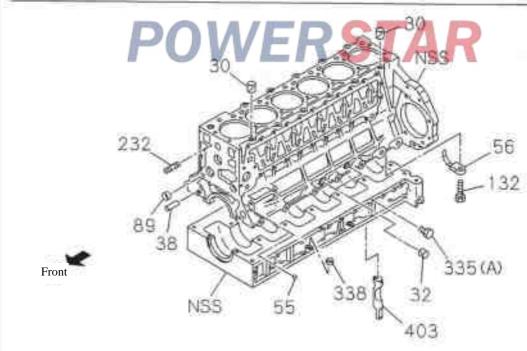

Cylinder

0 - 12

6HH1: Cylinder assembly and other parts

0 - 12Cylinder

Cylinder

0 - 12

Cylinder

Figure No. 6HH1: Non-Euro II emission system