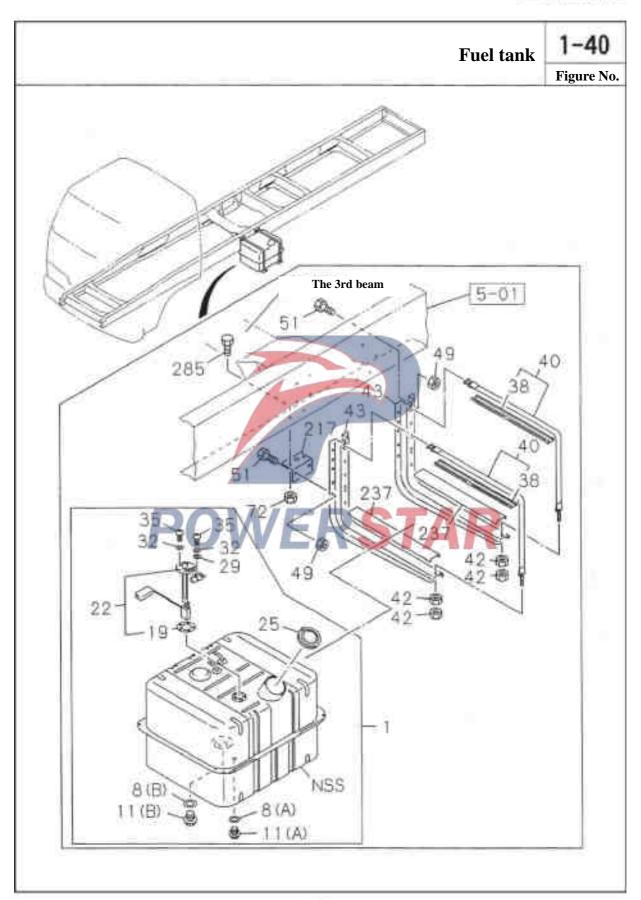

eev         | e - rubber m   | ount              |                                                 |
|          | 1~21469-100-  |                | 04                | Non-Euro II emission system<br>China            |
|          |               |                |                   |                                                 |
|          |               |                |                   |                                                 |
|          |               |                |                   |                                                 |
|          |               |                |                   |                                                 |
|          |               |                |                   |                                                 |







| 1-4      | 0   Fuel t                               | ank                 |           |              |                                                                                            |  |  |  |  |  |
|----------|------------------------------------------|---------------------|-----------|--------------|--------------------------------------------------------------------------------------------|--|--|--|--|--|
| Figure N |                                          |                     |           |              |                                                                                            |  |  |  |  |  |
|          | Recommended specification / name of part |                     |           |              |