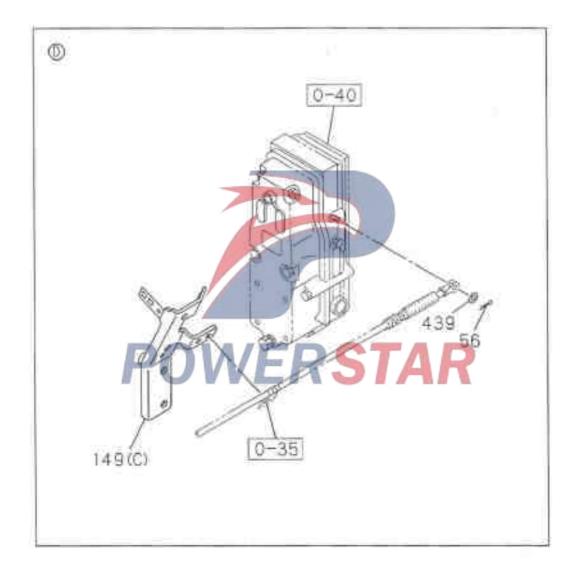

|                  |                   |                                                                                                 |           |



# Accelerator pedal and control mechanism Harness





### Accelerator pedal and control mechanism Accelerator pedal and engine control connection

Figure No.

5HH1. 6HK11 Non-Euro II emission system











## Accelerator pedal and control mechanism Engine control harness

Figure No. HHH 1. HHK 1. Non-Euro II emission system 0 439 0-60 0-35 54 (A) (6) 0-35 0-40 149(D) 149(B) 149(A)



### Accelerator pedal and control mechanism Accelerator pedal and engine control connection

Figure No.

**EHK11** Euro II emission system





## Accelerator pedal and control mechanism Engine control harness

Figure No.

6HK1 Euro II emission system





|     |                     | Acc                 | elera             | toi            | r pedal and control mechanism                                                                 | 1-01      |
|-----|---------------------|---------------------|-------------------|----------------|-----------------------------------------------------------------------------------------------|-----------|
|     |                     |                     |                   |                | F - 201 Unit of meetinging                                                                    | Figure No |
|     | Recommende          | ed specificati      | ion / n           | ame            | e of part                                                                                     |           |
| SN  |