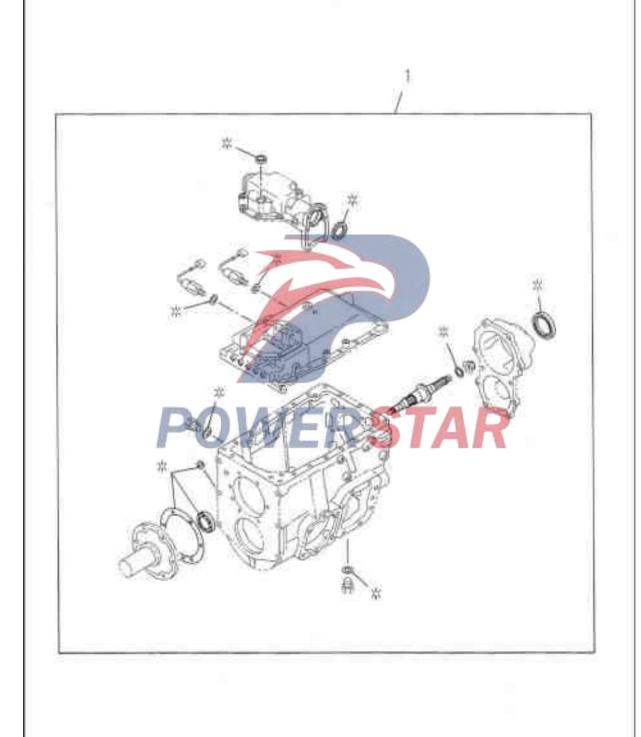

----|------------------|-------|---------------------------|--|
| /N | Isuzu figure<br>No. | ISUZU<br>figure No. | Left/Righ<br>Ofv | AB    |                           |  |
| 1  | Sealin              | g assembly-ı        | majo             | r rep | epair kit of transmission |  |
|    | 1-87830-943-0       |                     | 0                | I AB  | В                         |  |
|    |                     |                     |                  |       |                           |  |
|    |                     | PO                  | V                | V     | ERSTAR                    |  |
|    |                     |                     |                  |       |                           |  |



## Major repair kit of transmission MLD manual transmission

2-10<sub>B</sub>









## Manual transmission assembly and housing MLD manual transmission

2-20 4





| 2-20     | JA    |                                         | al transm<br>anual trans                |            |                 | assembly and housing                                                              |
|----------|-------|-----------------------------------------|-----------------------------------------|------------|-----------------|-----------------------------------------------------------------------------------|
| Figure 1 | No.   |                                         | iaiiuai traiis                          | 911113     | 551011          |                                                                                   |
|          | Rec   | commend