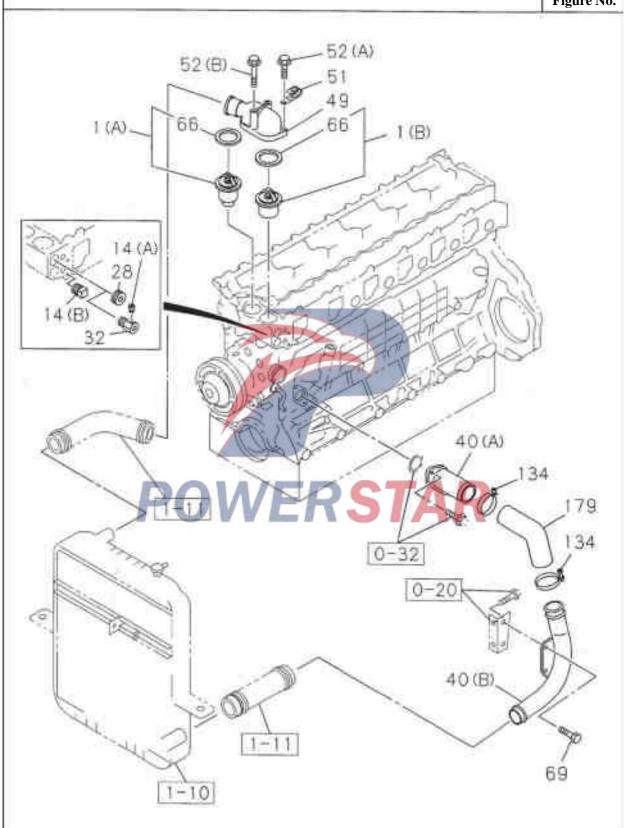

na 18 --- Water pump impeller 8-94392-922-0 01 A B Euro II emission system 8-94397-375-0 01 8 Non-Euro II emission system 24 --- Bolt- Water pump 0-28080-880-0 01 A8 M8X80 Tape reel China 8-94130-055-1 03 AB Tape reel M8X58 8-94397-359-1 OT AB M10X85 Tape reel 28 --- Washer- Water pump 8-94397-097-0 01 AB Inner diameter=25.5 Outer diameter=50 29 --- Water pump shaft 8-94397-374-0 8-94396-130-1 4 2 --- Studs- Water pump 9-04010-830-0 MBX30 length=46 4 5 --- Connecting pipe- Water pump 8-94397-377-2 01 A 8-94394-389-0 5 9 — — Positioning sleeve- Water pump 9-13119-022-0 02:4 1-13119-003-0 02 B Outer diameter =12 Length=9 ———Sealing gasket- Water pump to water pipe Including in the major repair kit of engine 1-09623-383-0 01 AB Inner diameter=44.7



Thermostat and housing

0-31

Figure No.



| 0-3    | 31          | Therm            | ostat and           | l h        | OU   | sin   | ıg                                                                                      |  |
|--------|-------------|------------------|---------------------|------------|------|-------|-----------------------------------------------------------------------------------------|--|
| Figure | No.         |                  |                     |            |      | ~     |                                                                                         |  |
|        | Rec         | of part          |                     |            |      |       |                                                                                         |  |
| SN     | Isuz        | zu figure<br>No. | ISUZU<