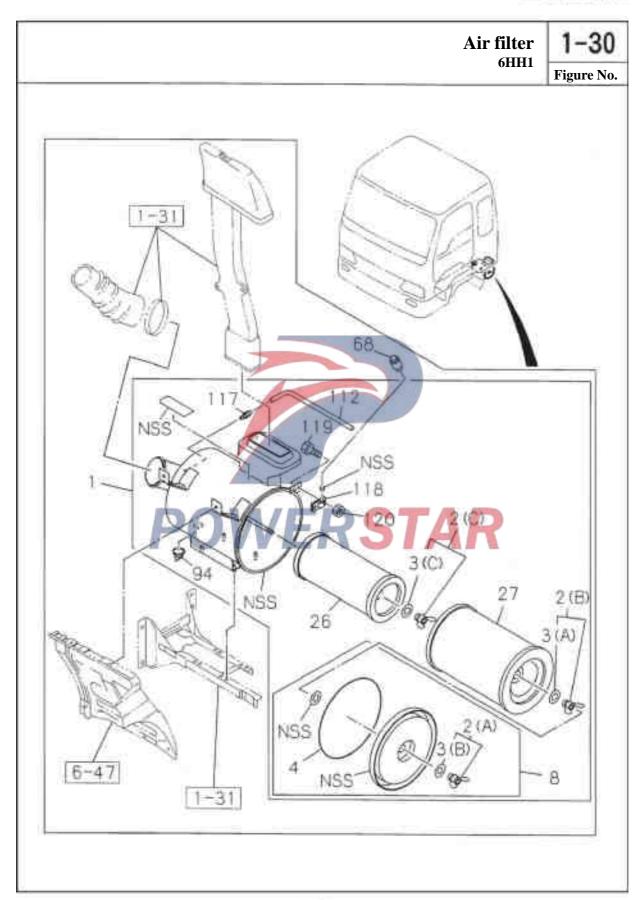

|







1-30 Air filter 6HK1 Figure No. 1-31 118 NSS 3 (C) 27 2 (B) 244 2 (A) 6-47 1-31



|       |                                                                                                                  |