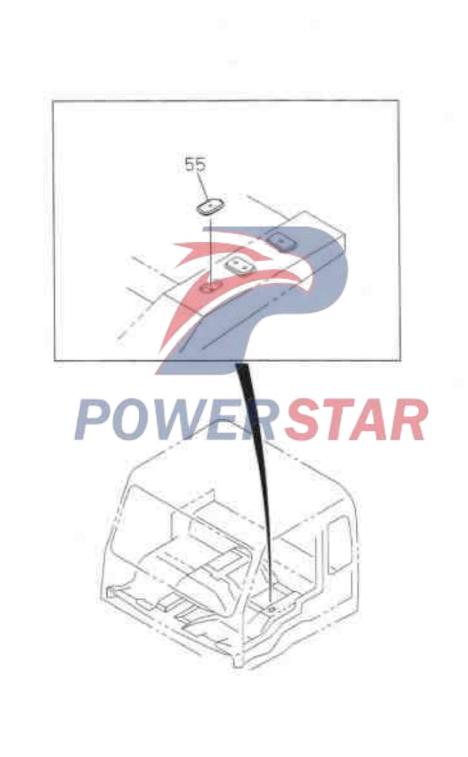

## 0 - 31Thermostat and housing Figure No. Recommended specification / name of part SN Applicable Model/Applicable Status/Notes Isuzu figure Standard engine (65L) Supercharged engine (80L) No. --- Sealing gasket- Thermostat housing Including in the major repair kit of engine 8-97300-793-0 and cylinder cover 6 9 --- Bolt- Water outlet pipe of radiator 0-28080-820-0 02 AB M8X20 Tape reel 134 --- Clamp- Rubber tube 1-09704-067-0 02 AB Inner diameter=63 China 1 7 9 |--- Rubber hose 8-94394-535-2 01 A8 WERSTAR