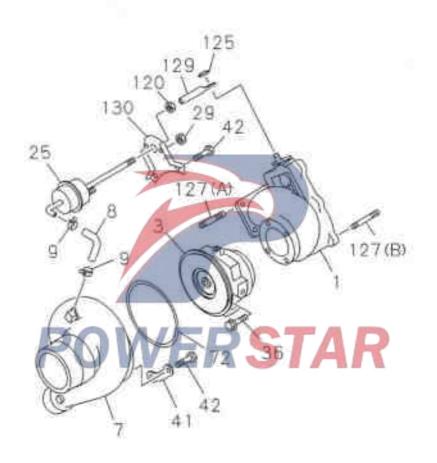

('F')                                            |
|           | B-94  | 202-456-3                 |                  | 02              | 8    | CAT                                              |
|           | (to b | e continue                | d on next page   | e)              |      | MATERIAL I                                       |

## 0 - 36**Turbosupercharging system** Figure No. **Recommended specification / name of part** Applicable Model/Applicable Status/Notes SN Qty. Isuzu figure **ISUZU** Standard engine (65L) Supercharged engine (80L) figure No. No. (continued) --- Bottom base 398 8-94202-456-3 Inner diameter=19.5 В 8-94390-551-0 01 (C) 8-94394-504-0 01 В (D) 8-94394-529-0 01 (E) 8-97600-053-0 02 В (B) VERSTAR



Turbosupercharger

Figure No.

Non-Euro II emission system





# Turbosupercharging system Euro II emission system

0 - 37

Figure No.



| 0-3    | _     | Turbo                                         | su                                  | percharger