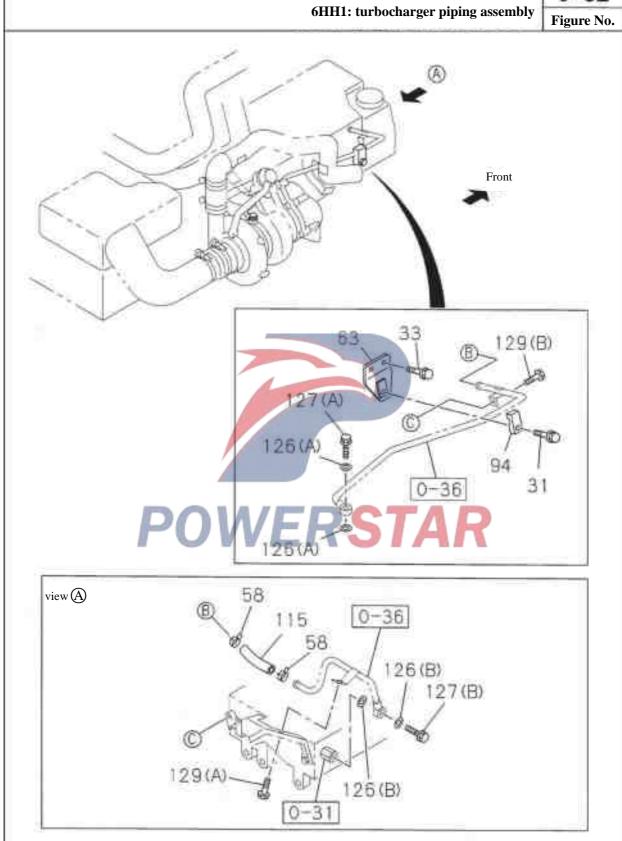

|       |                                                                                         |  |



## 0 - 31Thermostat and housing Figure No. Recommended specification / name of part SN Applicable Model/Applicable Status/Notes Isuzu figure Standard engine (65L) Supercharged engine (80L) No. --- Sealing gasket- Thermostat housing Including in the major repair kit of engine 8-97300-793-0 and cylinder cover 6 9 --- Bolt- Water outlet pipe of radiator 0-28080-820-0 02 AB M8X20 Tape reel 134 --- Clamp- Rubber tube 1-09704-067-0 02 AB Inner diameter=63 China 1 7 9 |--- Rubber hose 8-94394-535-2 01 A8 WERSTAR

**Engine cooling pipeline** 









### **Engine cooling pipeline**

Figure No.

6HH1: turbocharger and air compressor piping assembly





**Engine cooling pipeline** 

0-32



| 0-3    | 2                       | Engine                    | cooling r        | inel            | ine   |                                                                                        |  |  |  |  |  |  |
|--------|-------------------------|---------------------------|------------------|-----------------|-------|----------------------------------------------------------------------------------------|--|--|--|--|--|--|
| Figure | Engine cooling pipeline |                           |                  |                 |       |                                                                                        |  |  |  |  |  |  |
|        | Re                      | commende                  | d specificatio   | n/n             | ame   | of part