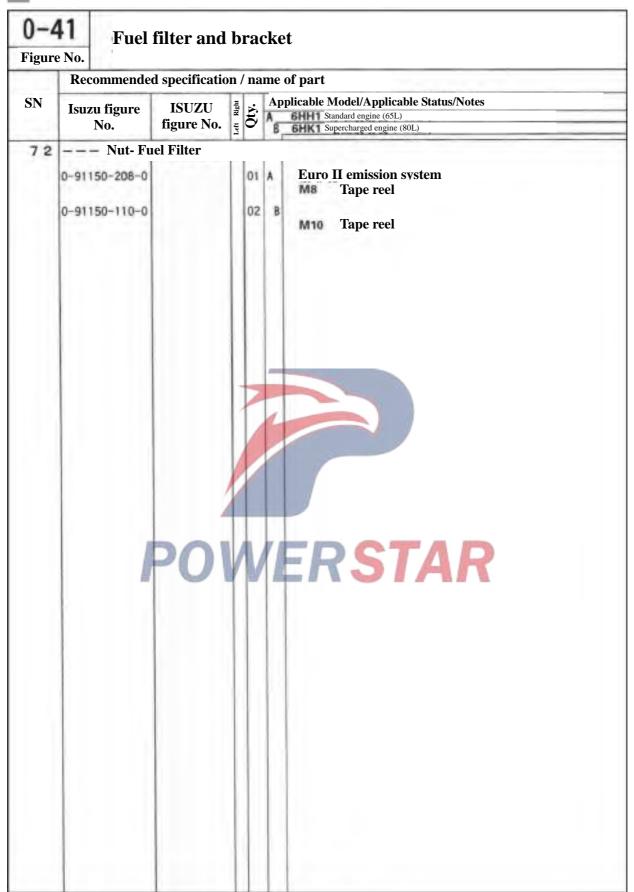

# 0 - 05Major repair kit of engine Figure No. Recommended specification / name of part Applicable Model/Applicable Status/Notes SN Isuzu figure 6HH1 Standard engine (65L) 6HK1 Supercharged engine (80L) No. -B - Gaskets - Major repair of engine 1-87812-090-0 01 A 1-87812-156-0 01 Euro II emission system Non-Euro II emission system 1-87812-162-0 01 ■ Major repair of engine cylinder cover --- Gaskets 1-87812-093-0 01 A 1-87812-158-0 01 Euro II emission system Non-Euro II emission system 1-87811-979-1 01 VERSTAR