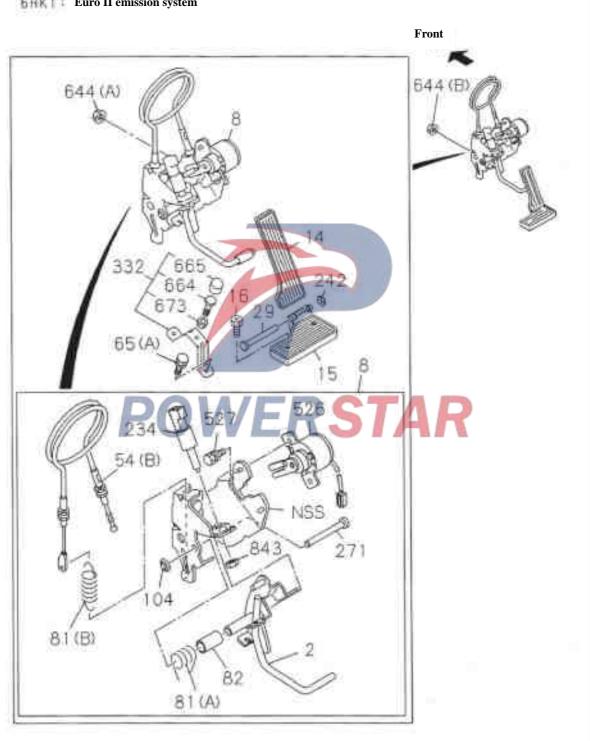

### Major repair kit of engine 6HH1 major repair of engine

0 - 05

Major repair kit of engine 6HH1 major repair of engine

Figure No. Front