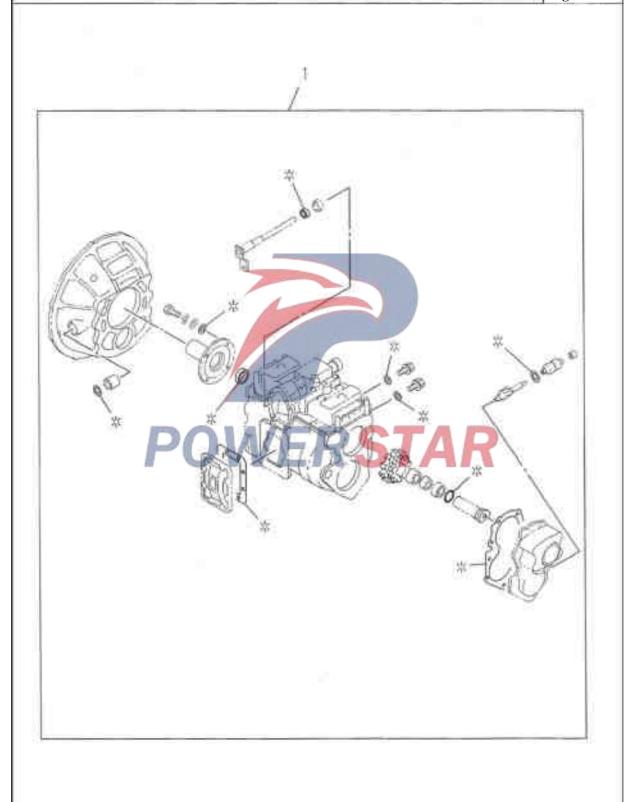

|  |  |  |  |  |  |
|                                          | No.  Real Isu: 1-47 - B 1-85 9-09 1-47 | Recommend Isuzu figure No.  Clutch 1-47500-239-2 Repair 1-85572-010-0 Dust of 9-47545-032-0 Snap if 9-09180-125-0 Check 1-47565+004-0 | Recommended specificat  Isuzu figure No. ISUZU figure No.  Clutch master cylitation of the color | Recommended specification / n  Isuzu figure No. ISUZU fig |  |  |  |  |  |  |



### Major repair kit of transmission MLD manual transmission

2-10<sub>A</sub>





|    | Recommend           | ed specificat       | tion /           | ' nan | me of part                |  |
|----|---------------------|---------------------|------------------|-------|---------------------------|--|
| /N | Isuzu figure<br>No. | ISUZU<br>figure No. | Left/Righ<br>Ofv | AB    |                           |  |
| 1  | Sealin              | g assembly-ı        | majo             | r rep | epair kit of transmission |  |
|    | 1-87830-943-0       |                     | 0                | I AB  | В                         |  |
|    |                     |                     |                  |       |                           |  |
|    |                     | PO                  | V                | V     | ERSTAR                    |  |
|    |                     |