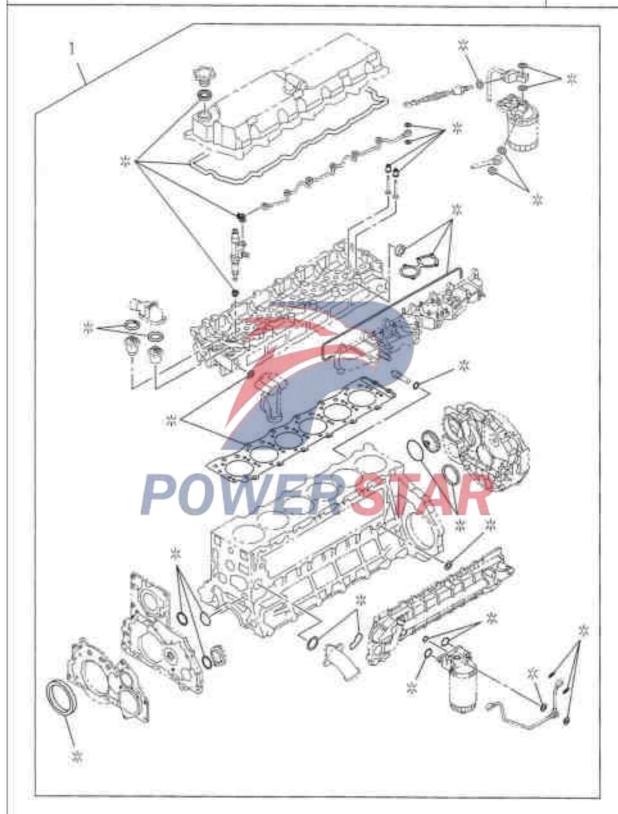

Cylinder head cover

Figure No.

Cylinder head assembly and other parts

### Cylinder head 0 - 11Figure No. Recommended specification / name of part SNApplicable Model/Applicable Status/Notes ISUZU figure No. Isuzu figure Standard engine (65L) No. Supercharged engine (80L) \_\_\_ Cylinder cover assembly 8-94392-455-7 1003010-113 01 A China 8-94392-451-6 1003010-117 01 China \_\_\_\_ Cylinder gasket Including in the major repair kit of engine and 8-94390-787-2 01 A cylinder cover Non-Euro II emission system China 8-94392-721-1 **Euro II emission system** Bolt- Cylinder head to cylinder 8-94396-207-3 M14X115 tape reel \_\_\_ Catheter- Valve China 8-94390-780-0 \_\_\_ Valve seat 8-94395-624-0 Intake 8-97216-510-0 AI **Intake** China 8-94395-625-0 **Exhaust** 8-97216-511-0 **Exhaust** China 8-94395-888-0 12 7 Bowl blanking cover- Cylinder head 8-94396-229-0 OI AB Outer diameter = 51\_\_\_ Bowl blanking cover- Water jacket 1-09600-012-1 05 A Outer diameter = 321-09600-016-0 OF AB [B] Outer diameter = 255-11129-006-0 07 AB Outer diameter = 16

| 0-1    | 1          | Cylind                     | er head          |              |           |                |                                                 |  |  |  |
|--------|------------|----------------------------|------------------|--------------|-----------|----------------|-------------------------------------------------|--|--|--|
| Figure | No.        |                            |                  |              |           |                |                                                 |  |  |  |
|        | Re         | commende                   | d specification  | o <b>n</b> / | naı       | me             | e of part                                       |  |  |  |
| SN     | Isu        | zu figure<br>No.           | ISUZU figure No. | Left Right   | Oty.      | A              |                                                 |  |  |  |
| 8      |            | - Bowl bl                  | anking cover     | r- W         | ate       | r ja           | ncket                                           |  |  |  |
|        | NO SERVICE | 129-128-0                  |                  |              | 11        | 84             | Outer                                           |  |  |  |
|        | 109        | 600-012-1                  |                  |              | 07        | В              | Outer                                           |  |  |  |
| 10     | - A        | <ul><li>Glow pl</li></ul>  | ug               |              | THE STATE | 11/4           |                                                 |  |  |  |
|        | 8-94       | 392-815-1                  |                  |              | 06        | A <sub>B</sub> | Non-Euro II emission system                     |  |  |  |
|        | 8-94       | 390-777-2                  |                  |              | 06        | В              | Euro II emission system                         |  |  |  |
| 1.1    |            | <ul><li>Connec</li></ul>   | ting piece- G    | low          | plı       | ug             |                                                 |  |  |  |
|        | 8-94       | 391-925-2                  |                  |              | 01        | EA             | LAI                                             |  |  |  |
|        | 8-94       | 392-843-0                  |                  |              | 01        | AB             | (B.)                                            |  |  |  |
| 12     |            | <ul><li>Lifting</li></ul>  | eye- Rear pa     | rt o         | f er      | ngir           | ne                                              |  |  |  |
|        | 8-94       | 392-080-0                  |                  | A            | 01        | A              | (.4)                                            |  |  |  |
|        | 8-94       | 390-417-2                  |                  | 4            | 01        | В              | Euro II emission system                         |  |  |  |
|        | 8-94       | 391-640-1                  | DO               |              | 01        | 7              | Non-Euro II emission system                     |  |  |  |
| 14     |            | <ul><li>Studs- I</li></ul> | Exhaust man      | ifol         | d         | A              |                                                 |  |  |  |
|        | 8-94       | 1397-286-0                 |                  |              | 12        | A<br>B         | Euro II emission system M10X60 length=75        |  |  |  |
|        | B-94       | 1392-483-0                 |                  |              | 02        | A              | Non-Euro II emission system length=83           |  |  |  |
|        | 8-94       | 1397-286-0                 |                  |              | 10        | A              | Non-Euro II emission system<br>M10X60 length=83 |  |  |  |
| 23     |            | - Nut- Ca                  | amshaft supp     | ort          |           |                |                                                 |  |  |  |
|        | 0-91       | 150-208-0                  |                  |              | 80        | AB             | M8 Tape reel                                    |  |  |  |
| 4 1    |            | Bolt- E                    | ngine lifting    | eye          |           |                |                                                 |  |  |  |
|        | 0-20       | 3181-020-0                 |                  |              | 02        | ٨              | M10X20 Tape reel                                |  |  |  |
|        | 0-28       | 8181-222-0                 |                  |              | 03        | A<br>B         | Euro II emission system                         |  |  |  |
|        | (to t      | oe                         |                  |              |           |                | ( B )                                           |  |  |  |

#### Cylinder head Figure No. Recommended specification / name of part Applicable Model/Applicable Status/Notes **SN** ISUZU Isuzu figure EHH1 Standard engine (65L) figure No. No. Supercharged engine (80L) (continued) 4 1 --- Bolt- Engine lifting eye 0-28181-222-0 M12X22 Tape reel 0-28181-220-0 Non-Euro II emission system 01 A M12X20 Tape reel 0-28181-250-0 02 A Non-Euro II emission system M12X50 Tape reel 0-28181-020-0 03 M10X20 Tape reel 0-28181-030-0 **Euro II emission system** 02 M10X30 Tape reel 5 7 --- Bush- Fuel injector housing 8-97600-972-0 06 AB 5 8 — — Sealing gasket- Fuel injector housing bush Including in the major repair kit of engine and cylinder cover 1+09623-355-0 06 AB Inner 5 9 --- Guide rod- Middle bridge Including in the major repair kit of engine and cylinder cover 8-94395-889-1 12 AB 7 1 --- Bolt- Camshaft support 0-28080-835-0 02 A8 China 9 8 --- Studs- Camshaft support 8-94322-512-2 02 AB M8X54 length=79 8-94322-513-2 06 AB M8X41 length=66 103 --- Plug screw- Cylinder head 8-94399-421-0 O1 AB M8X6 108 --- Sealing gasket- Rear lifting eye of engine 1-09623-375-0 01 A Inner diameter=35.2