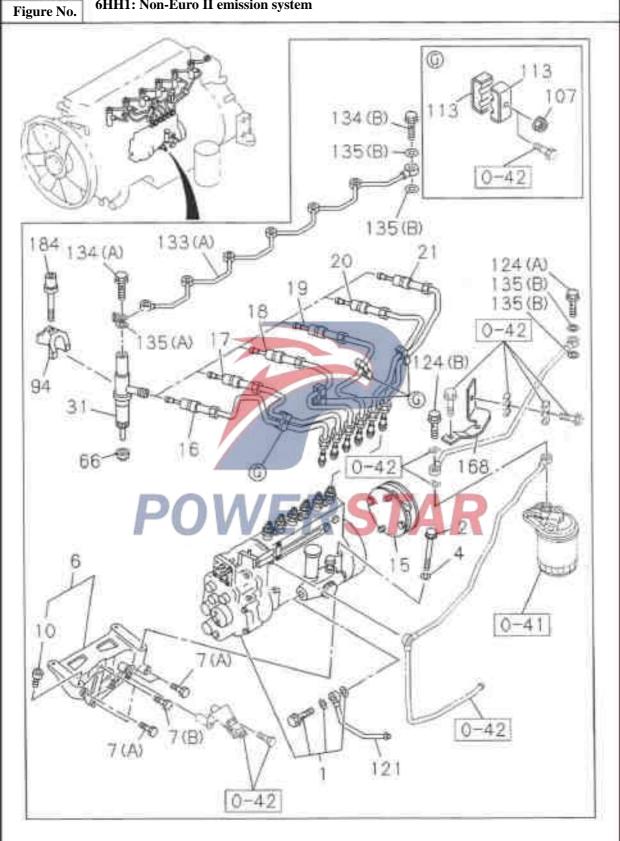

Cylinder

0 - 12

6HH1: Cylinder assembly and other parts

0 - 12Cylinder

Cylinder

0 - 12

Cylinder

Figure No. 6HH1: Non-Euro II emission system