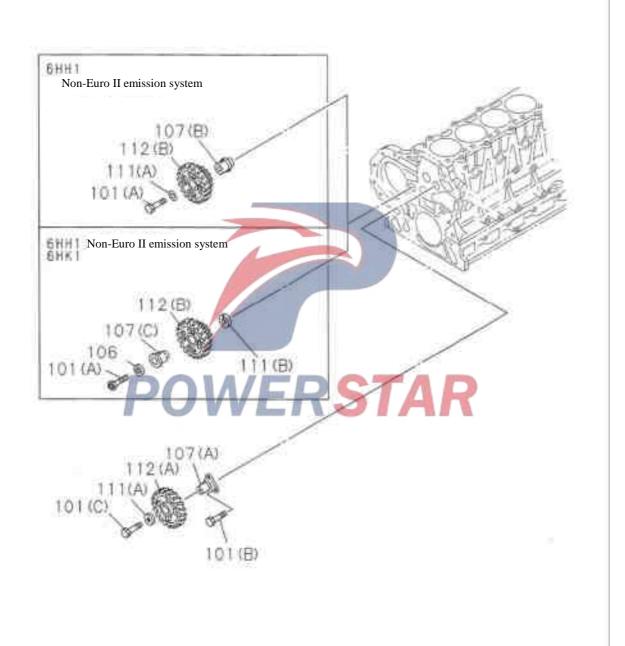

| Figure | e No.  |                 |                     |              |      |                |                                                                                          |
|--------|--------|-----------------|---------------------|--------------|------|----------------|------------------------------------------------------------------------------------------|
|        |        | ommende         | d specificatio      | n,           | / na | me             | of part                                                                                  |
| SN     |        | u figure<br>No. | ISUZU<br>figure No. | Left Right   | Qty. | A <sub>B</sub> | pplicable Model/Applicable Status/Notes  Standard engine (65L) Supercharged engine (80L) |
| 120    |        | Bolt- Cy        | linder cover        | to ]         | hou  | sin            | g                                                                                        |
|        | 8~943  | 99-554-0        |                     |              | 01   | AB             | ( A )<br>M10X73                                                                          |
|        | 8~943  | 99-555-0        |                     |              | 01   | AB             | ( B )<br>M10X43                                                                          |
| 138    |        | - Idle gea      | r                   | year<br>Year |      |                |                                                                                          |
|        | 8-971  | 12-607-0        |                     |              | 01   | Att            | Teeth number=41                                                                          |
| 139    |        | - Axle- Id      | lle gear            | dei 6        | 1 10 | 1              | A.                                                                                       |
|        | 8-971  | 86-398-0        |                     |              | 01   | AB             |                                                                                          |
| 141    |        | - Lifting       | eye- Front pa       | art          | of e | eng            | ine                                                                                      |
|        | 8-943  | 99-605-0        |                     |              | 02   | AB             |                                                                                          |
| 168    |        | - Sealing       | gasket- Injec       | tio          | n p  | um             | p bush                                                                                   |
|        |        | 99-403-0        |                     |              | 81   | A              | (A)                                                                                      |
|        | 8-943  | 94-071-1        |                     |              | 01   | В              | (8)                                                                                      |
|        | 8-943  | 93-810-0        |                     |              | 01   | 8              | Euro II emission system                                                                  |
| 201    | 100000 | . 4             | g- Fuel inject      | or           | 1    | /              | FRSTAR                                                                                   |
|        | 1-096  | 39-034-0        |                     | ľ            | 06   | AB             |                                                                                          |
|        |        |                 |                     | ı            |      | П              |                                                                                          |
|        |        |                 |                     | l            | ш    | П              |                                                                                          |
|        | 1      |                 |                     | ľ            |      |                |                                                                                          |
|        |        |                 |                     |              |      |                |                                                                                          |
|        |        |                 |                     |              |      | ш              |                                                                                          |
|        |        |                 |                     |              |      |                |                                                                                          |
|        |        |                 |                     |              |      | П              |                                                                                          |
|        |        |                 |                     |              |      |                |                                                                                          |
|        |        | l)              |                     |              |      |                |                                                                                          |
|        |        | 1               |                     |              |      |                |                                                                                          |
|        |        |                 |                     |              |      |                |                                                                                          |
|        |        |                 |                     |              |      |                |                                                                                          |