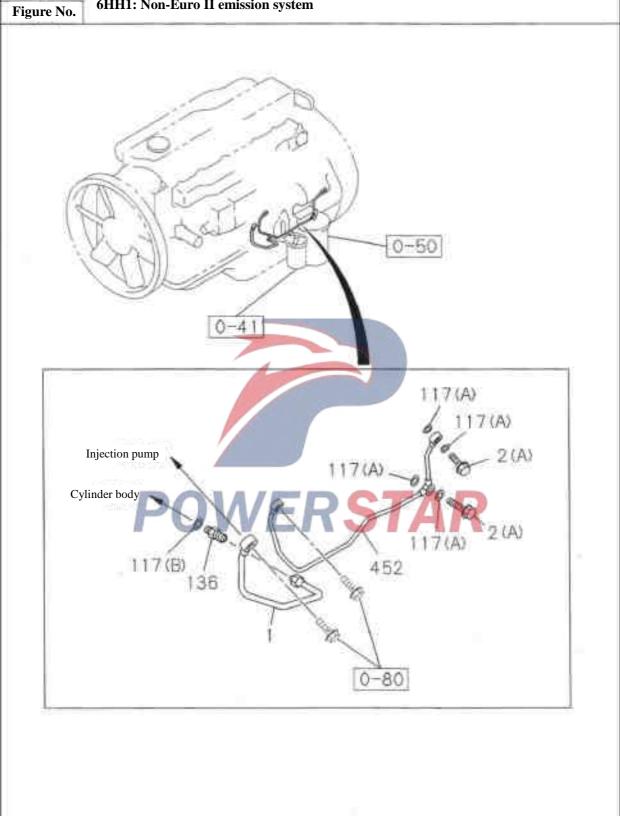

tandard engine (65L) figure No. No. Supercharged engine (80L) --- Oil pump 8-94395-564-1 2 --- Spring seat 5-13165-004-0 --- Split pin 9-08104-030-0 5 --- Spiral spring 5-09580-098-0 --- Training- Oil pump 8-94392-559-0 20 --- Training- Oil pump 8-94392-557-0 29 --- Bolt 0-28080-825-0 Tape reel 4 1 --- Spherical pressure relief valve 5-09843-003-0 OT AB 50 — Tubing sealing gasket- Oil suction filter to oil pump Including in the major repair kit of engine 1-09623-183-0 Inner diameter=24.4 5 1 --- Oil suction filter to oil pipe assembly B-94392-597-0 01 AB 6 3 ——— Tubing bolts- Oil suction filter to oil pump 0-28080-814-0 02 AS M8X14 Tape reel China 117 --- Bolt- Bracket to crankcase 8-94399-669-1 01 AB Tape reel M10X75

## Engine oil pipe and vacuum pipe

6HH1: Non-Euro II emission system







Engine oil pipe and vacuum pipe





Engine oil pipe and vacuum pipe

Figure No.

6HK1: supercharger oil pipe



|       |