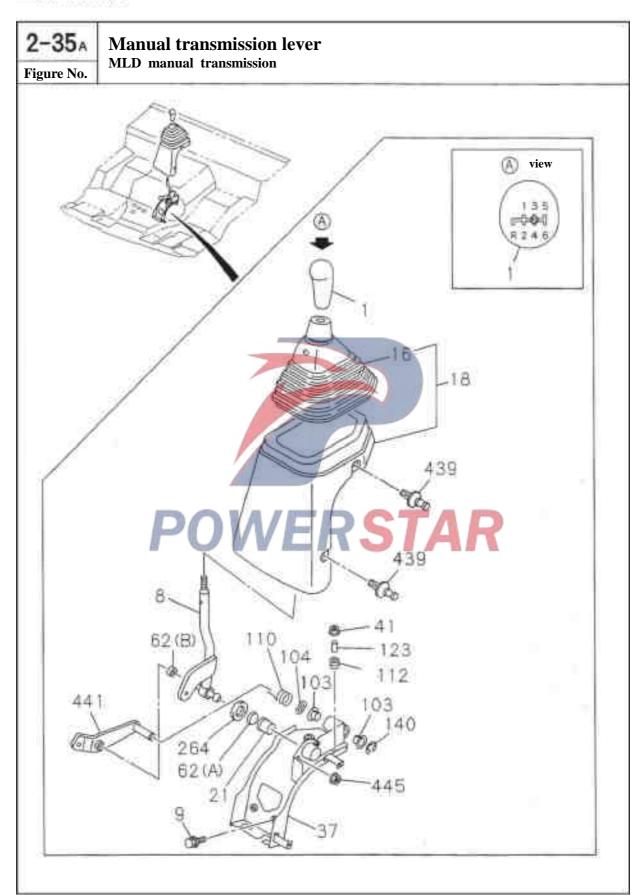

# Major repair kit of engine 6HH1 major repair of engine

0 - 05

Major repair kit of engine 6HH1 major repair of engine