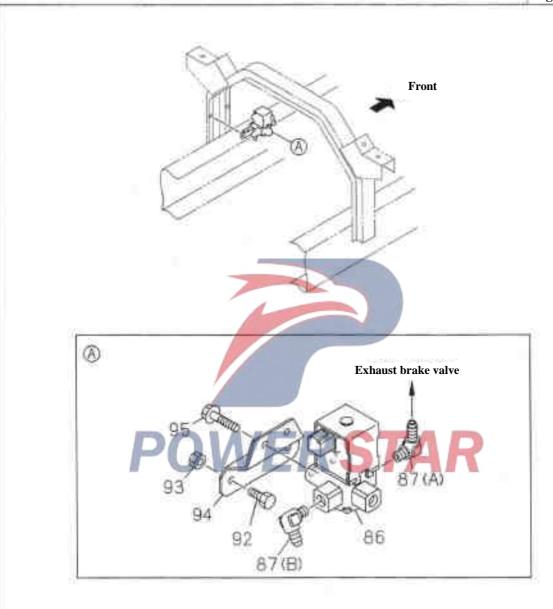

|



### Exhaust brake system

1-56





| 1-5      | 6                    | Fyhou            | et hraka (          | 2176       | ton         | n                                                                                         |  |  |  |  |
|----------|----------------------|------------------|---------------------|------------|-------------|-------------------------------------------------------------------------------------------|--|--|--|--|
| Figure I | Exhaust Diake System |                  |                     |            |             |                                                                                           |  |  |  |  |
|          | Re                   | commende         | ed specificat       | ion        | / na        | me of part