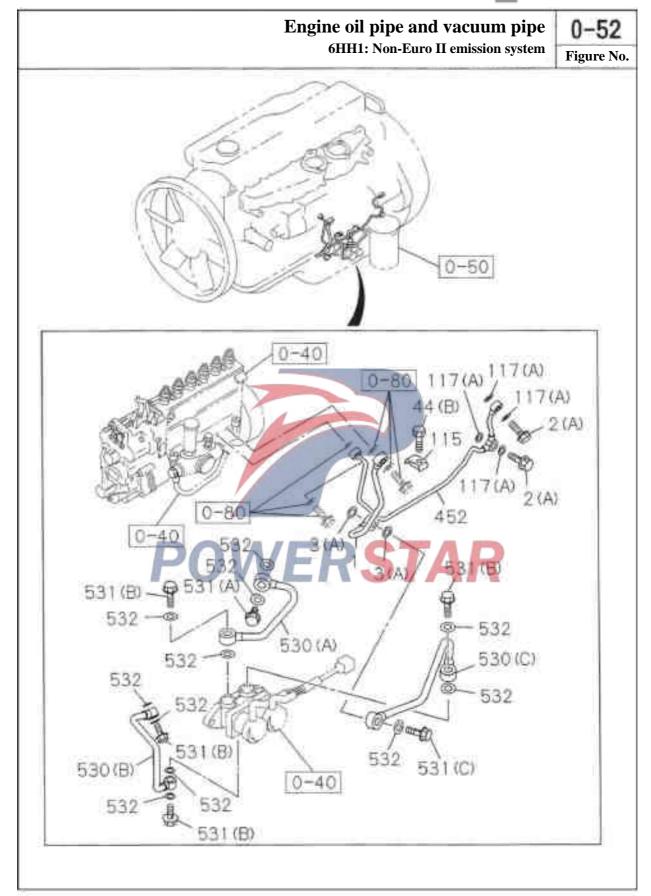

ndard engine (65L) figure No. No. Supercharged engine (80L) --- Oil pump 8-94395-564-1 2 --- Spring seat 5-13165-004-0 --- Split pin 9-08104-030-0 5 --- Spiral spring 5-09580-098-0 --- Training- Oil pump 8-94392-559-0 20 --- Training- Oil pump 8-94392-557-0 29 --- Bolt 0-28080-825-0 Tape reel 4 1 --- Spherical pressure relief valve 5-09843-003-0 OT AB 50 — Tubing sealing gasket- Oil suction filter to oil pump Including in the major repair kit of engine 1-09623-183-0 Inner diameter=24.4 5 1 --- Oil suction filter to oil pipe assembly B-94392-597-0 01 AB 6 3 ——— Tubing bolts- Oil suction filter to oil pump 0-28080-814-0 02 AS M8X14 Tape reel China 117 --- Bolt- Bracket to crankcase 8-94399-669-1 01 AB Tape reel M10X75

## Engine oil pipe and vacuum pipe

6HH1: Non-Euro II emission system







Engine oil pipe and vacuum pipe





Engine oil pipe and vacuum pipe

Figure No.

6HK1: supercharger oil pipe



|       |