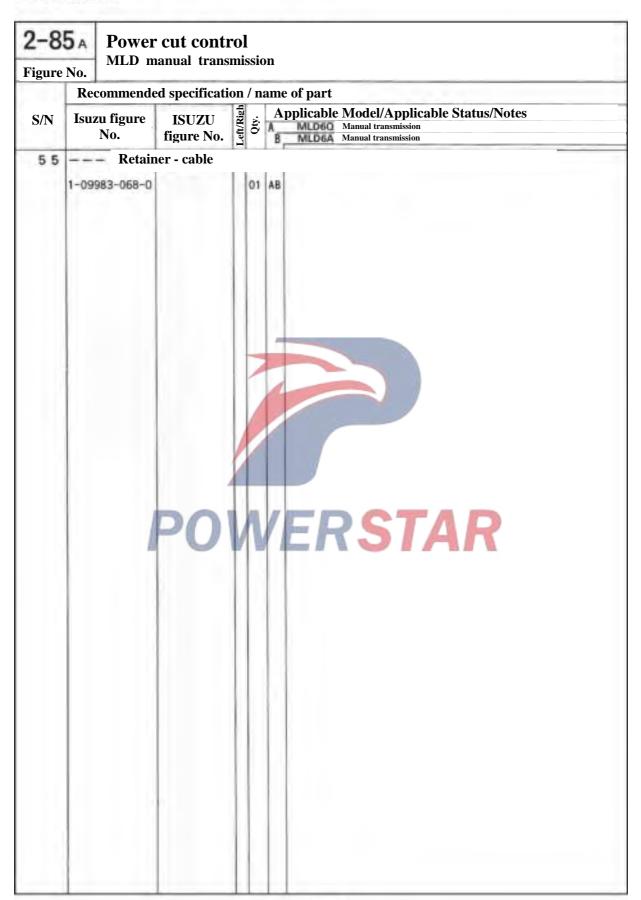

## 0 - 31Thermostat and housing Figure No. Recommended specification / name of part SN Applicable Model/Applicable Status/Notes Isuzu figure Standard engine (65L) Supercharged engine (80L) No. --- Sealing gasket- Thermostat housing Including in the major repair kit of engine 8-97300-793-0 and cylinder cover 6 9 --- Bolt- Water outlet pipe of radiator 0-28080-820-0 02 AB M8X20 Tape reel 134 --- Clamp- Rubber tube 1-09704-067-0 02 AB Inner diameter=63 China 1 7 9 |--- Rubber hose 8-94394-535-2 01 A8 WERSTAR