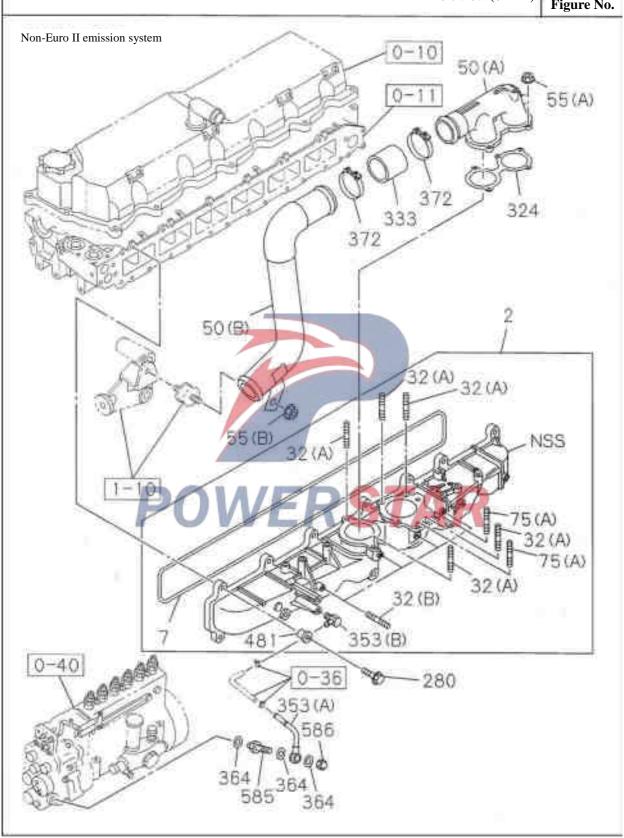

## Cylinder head cover

0 - 11

Glow plug, connecting piece and gear assembly

### Cylinder head 0 - 11Figure No. Recommended specification / name of part SNApplicable Model/Applicable Status/Notes ISUZU figure No. Isuzu figure Standard engine (65L) No. Supercharged engine (80L) \_\_\_ Cylinder cover assembly 8-94392-455-7 1003010-113 01 A China 8-94392-451-6 1003010-117 01 China \_\_\_\_ Cylinder gasket Including in the major repair kit of engine and 8-94390-787-2 01 A cylinder cover Non-Euro II emission system China 8-94392-721-1 **Euro II emission system** Bolt- Cylinder head to cylinder 8-94396-207-3 M14X115 tape reel \_\_\_ Catheter- Valve China 8-94390-780-0 \_\_\_ Valve seat 8-94395-624-0 Intake 8-97216-510-0 AI **Intake** China 8-94395-625-0 **Exhaust** 8-97216-511-0 **Exhaust** China 8-94395-888-0 12 7 Bowl blanking cover- Cylinder head 8-94396-229-0 OI AB Outer diameter = 51\_\_\_ Bowl blanking cover- Water jacket 1-09600-012-1 05 A Outer diameter = 321-09600-016-0 OF AB [B] Outer diameter = 255-11129-006-0 07 AB Outer diameter = 16

#### Cylinder head Figure No. Recommended specification / name of part Applicable Model/Applicable Status/Notes **SN** ISUZU Isuzu figure EHH1 Standard engine (65L) figure No. No. Supercharged engine (80L) (continued) 4 1 --- Bolt- Engine lifting eye 0-28181-222-0 M12X22 Tape reel 0-28181-220-0 Non-Euro II emission system 01 A M12X20 Tape reel 0-28181-250-0 02 A Non-Euro II emission system M12X50 Tape reel 0-28181-020-0 03 M10X20 Tape reel 0-28181-030-0 **Euro II emission system** 02 M10X30 Tape reel 5 7 --- Bush- Fuel injector housing 8-97600-972-0 06 AB 5 8 — — Sealing gasket- Fuel injector housing bush Including in the major repair kit of engine and cylinder cover 1+09623-355-0 06 AB Inner 5 9 --- Guide rod- Middle bridge Including in the major repair kit of engine and cylinder cover 8-94395-889-1 12 AB 7 1 --- Bolt- Camshaft support 0-28080-835-0 02 A8 China 9 8 --- Studs- Camshaft support 8-94322-512-2 02 AB M8X54 length=79 8-94322-513-2 06 AB M8X41 length=66 103 --- Plug screw- Cylinder head 8-94399-421-0 O1 AB M8X6 108 --- Sealing gasket- Rear lifting eye of engine 1-09623-375-0 01 A Inner diameter=35.2