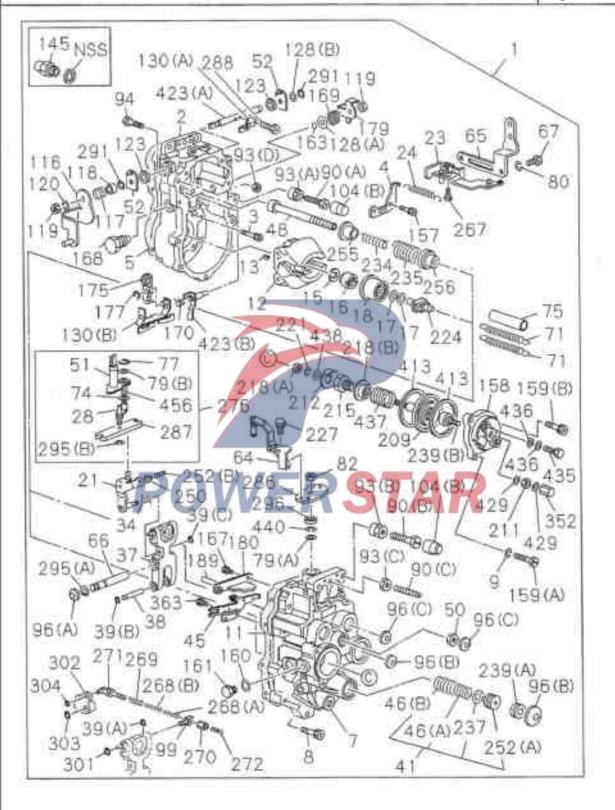

# 0 - 05Major repair kit of engine Figure No. Recommended specification / name of part Applicable Model/Applicable Status/Notes SN Isuzu figure 6HH1 Standard engine (65L) 6HK1 Supercharged engine (80L) No. -B - Gaskets - Major repair of engine 1-87812-090-0 01 A 1-87812-156-0 01 Euro II emission system Non-Euro II emission system 1-87812-162-0 01 ■ Major repair of engine cylinder cover --- Gaskets 1-87812-093-0 01 A 1-87812-158-0 01 Euro II emission system Non-Euro II emission system 1-87811-979-1 01 VERSTAR