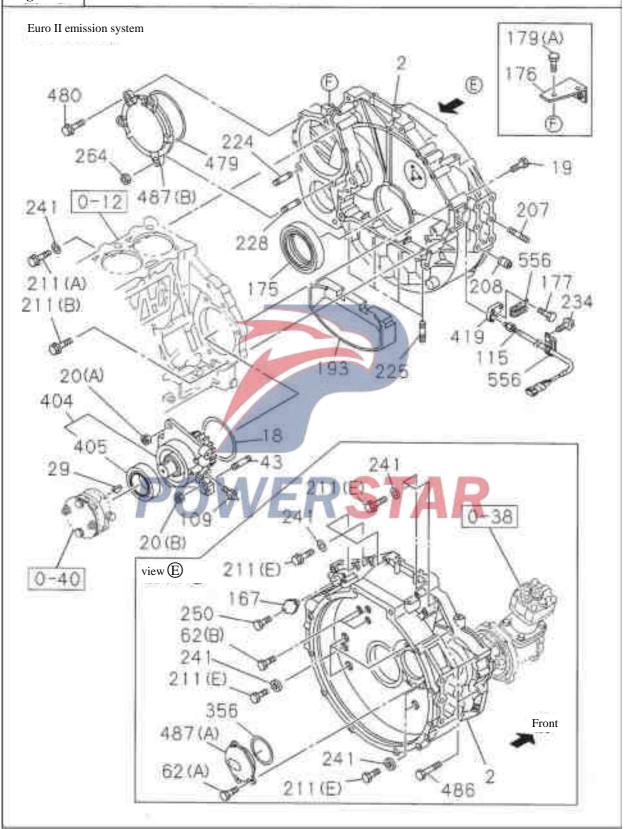

Cylinder

0 - 12

6HH1: Cylinder assembly and other parts

0 - 12Cylinder

Cylinder

0 - 12

Cylinder

Figure No. 6HH1: Non-Euro II emission system