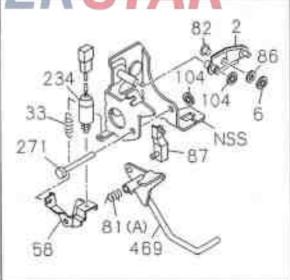

### Major repair kit of engine 6HH1 major repair of engine

0 - 05

Major repair kit of engine 6HH1 major repair of engine

Figure No. Front