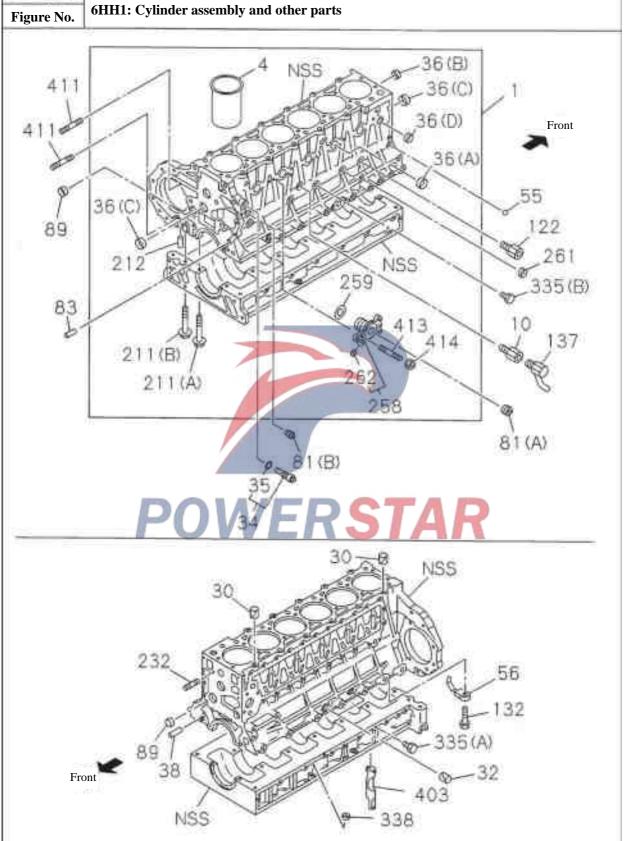

Cylinder

0 - 12

6HH1: Cylinder assembly and other parts

0 - 12Cylinder

Cylinder

0 - 12

Cylinder

Figure No. 6HH1: Non-Euro II emission system