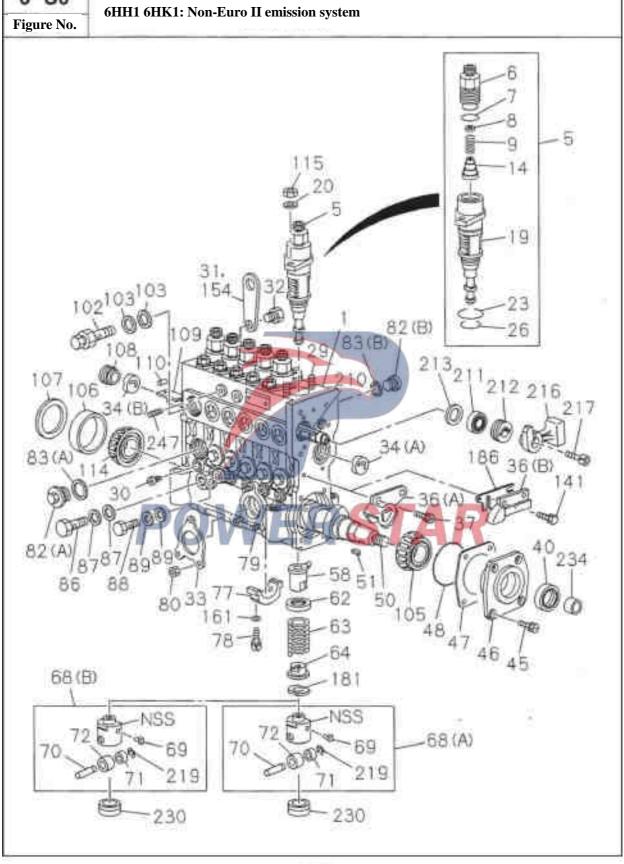

Cylinder

0 - 12

6HH1: Cylinder assembly and other parts

0 - 12Cylinder

Cylinder

0 - 12

Cylinder

Figure No. 6HH1: Non-Euro II emission system