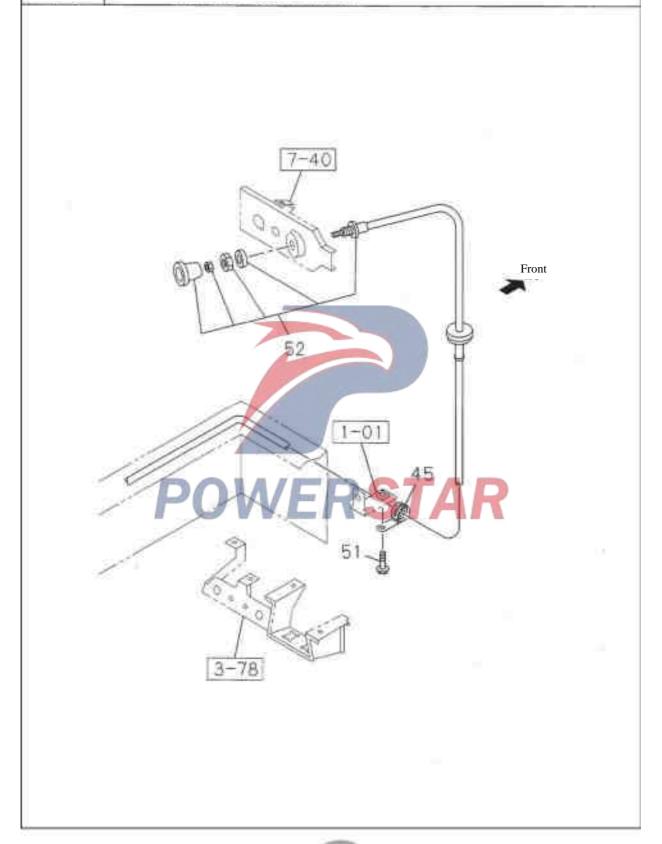

## Cylinder head cover

0 - 11

Glow plug, connecting piece and gear assembly

### Cylinder head cover

Figure No.

**Engine lifting eye assembly** 