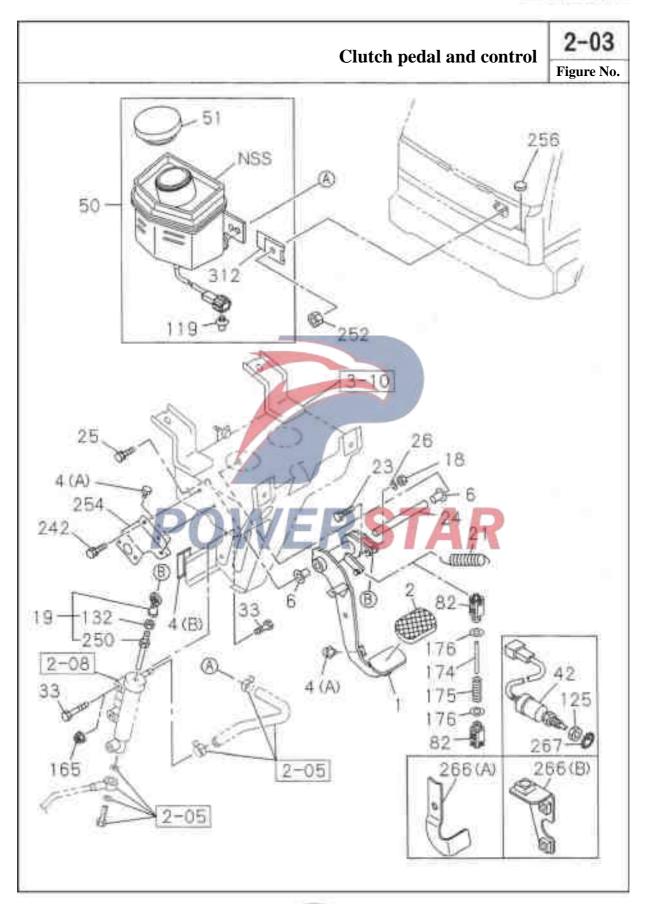

|            |
|           | 1-31800-387-1          |                                         | 81 A                   | Refer to Drawing 10. 2-07                                           |            |
| 222       | Bolt -                 | lapping boa                             | reflect to a subject   | E.                                                                  |            |
|           | 1-09040-042-0          |                                         | 04 A                   | ( 8 )<br>M10X23.2<br>China                                          |            |
|           | 1-09040-043-0          |                                         | 04 A                   |                                                                     |            |











| 2-0     | 3 Clutcl            | n pedal ar       | ıd (      | coi       | ıtr     | ol                                                                                       |
|---------|---------------------|------------------|-----------|-----------|---------|------------------------------------------------------------------------------------------|
| igure l |                     |                  |           |           |         |                                                                                          |
|         | Recommend           | ed specificat    |           | / na      | ıme     | of part                                                                                  |
| S/N     | Isuzu figure<br>No. | ISUZU figure No. | Left/Righ | Qty.      | A B