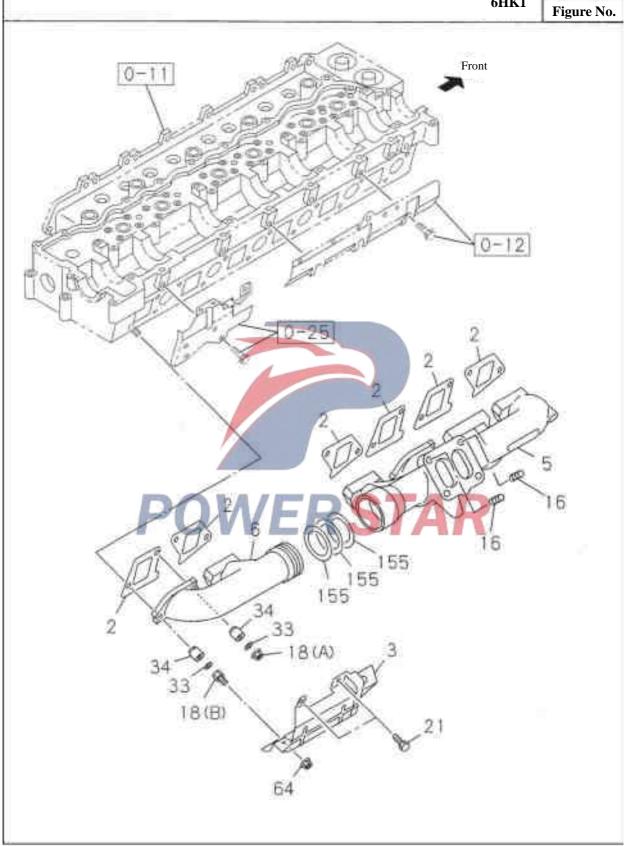

### Cylinder head 0 - 11Figure No. Recommended specification / name of part SNApplicable Model/Applicable Status/Notes ISUZU figure No. Isuzu figure Standard engine (65L) No. Supercharged engine (80L) \_\_\_ Cylinder cover assembly 8-94392-455-7 1003010-113 01 A China 8-94392-451-6 1003010-117 01 China \_\_\_\_ Cylinder gasket Including in the major repair kit of engine and 8-94390-787-2 01 A cylinder cover Non-Euro II emission system China 8-94392-721-1 **Euro II emission system** Bolt- Cylinder head to cylinder 8-94396-207-3 M14X115 tape reel \_\_\_ Catheter- Valve China 8-94390-780-0 \_\_\_ Valve seat 8-94395-624-0 Intake 8-97216-510-0 AI **Intake** China 8-94395-625-0 **Exhaust** 8-97216-511-0 **Exhaust** China 8-94395-888-0 12 7 Bowl blanking cover- Cylinder head 8-94396-229-0 OI AB Outer diameter = 51\_\_\_ Bowl blanking cover- Water jacket 1-09600-012-1 05 A Outer diameter = 321-09600-016-0 OF AB [B] Outer diameter = 255-11129-006-0 07 AB Outer diameter = 16

| 0-1    | 1          | Cylind                     | er head          |              |           |                |                                                 |  |  |  |
|--------|------------|----------------------------|------------------|--------------|-----------|----------------|-------------------------------------------------|--|--|--|
| Figure | No.        |                            |                  |              |           |                |                                                 |  |  |  |
|        | Re         | commende                   | d specification  | o <b>n</b> / | naı       | me             | e of part                                       |  |  |  |
| SN     | Isu        | zu figure<br>No.           | ISUZU figure No. | Left Right   | Oty.      | A              |                                                 |  |  |  |
| 8      |            | - Bowl bl                  | anking cover     | r- W         | ate       | r ja           | ncket                                           |  |  |  |
|        | NO SERVICE | 129-128-0                  |                  |              | 11        | 84             | Outer                                           |  |  |  |
|        | 109        | 600-012-1                  |                  |              | 07        | В              | Outer                                           |  |  |  |
| 10     | - A        | <ul><li>Glow pl</li></ul>  | ug               |              | THE STATE | 11/4           |                                                 |  |  |  |
|        | 8-94       | 392-815-1                  |                  |              | 06        | A <sub>B</sub> | Non-Euro II emission system                     |  |  |  |
|        | 8-94       | 390-777-2                  |                  |              | 06        | В              | Euro II emission system                         |  |  |  |
| 1.1    |            | <ul><li>Connec</li></ul>   | ting piece- G    | low          | plı       | ug             |                                                 |  |  |  |
|        | 8-94       | 391-925-2                  |                  |              | 01        | EA             | LAI                                             |  |  |  |
|        | 8-94       | 392-843-0                  |                  |              | 01        | AB             | (B.)                                            |  |  |  |
| 12     |            | <ul><li>Lifting</li></ul>  | eye- Rear pa     | rt o         | f er      | ngir           | ne                                              |  |  |  |
|        | 8-94       | 392-080-0                  |                  | A            | 01        | A              | (.4)                                            |  |  |  |
|        | 8-94       | 390-417-2                  |                  | 4            | 01        | В              | Euro II emission system                         |  |  |  |
|        | 8-94       | 391-640-1                  | DO               |              | 01        | 7              | Non-Euro II emission system                     |  |  |  |
| 14     |            | <ul><li>Studs- I</li></ul> | Exhaust man      | ifol         | d         | A              |                                                 |  |  |  |
|        | 8-94       | 1397-286-0                 |                  |              | 12        | A<br>B         | Euro II emission system M10X60 length=75        |  |  |  |
|        | B-94       | 1392-483-0                 |                  |              | 02        | A              | Non-Euro II emission system length=83           |  |  |  |
|        | 8-94       | 1397-286-0                 |                  |              | 10        | A              | Non-Euro II emission system<br>M10X60 length=83 |  |  |  |
| 23     |            | - Nut- Ca                  | amshaft supp     | ort          |           |                |                                                 |  |  |  |
|        | 0-91       | 150-208-0                  |                  |              | 80        | AB             | M8 Tape reel                                    |  |  |  |
| 4 1    |            | Bolt- E                    | ngine lifting    | eye          |           |                |                                                 |  |  |  |
|        | 0-20       | 3181-020-0                 |                  |              | 02        | ٨              | M10X20 Tape reel                                |  |  |  |
|        | 0-28       | 8181-222-0                 |                  |              | 03        | A<br>B         | Euro II emission system                         |  |  |  |
|        | (to t      | oe                         |                  |              |           |                | ( B )                                           |  |  |  |

#### Cylinder head Figure No. Recommended specification / name of part Applicable Model/Applicable Status/Notes **SN** ISUZU Isuzu figure EHH1 Standard engine (65L) figure No. No. Supercharged engine (80L) (continued) 4 1 --- Bolt- Engine lifting eye 0-28181-222-0 M12X22 Tape reel 0-28181-220-0 Non-Euro II emission system 01 A M12X20 Tape reel 0-28181-250-0 02 A Non-Euro II emission system M12X50 Tape reel 0-28181-020-0 03 M10X20 Tape reel 0-28181-030-0 **Euro II emission system** 02 M10X30 Tape reel 5 7 --- Bush- Fuel injector housing 8-97600-972-0 06 AB 5 8 — — Sealing gasket- Fuel injector housing bush Including in the major repair kit of engine and cylinder cover 1+09623-355-0 06 AB Inner 5 9 --- Guide rod- Middle bridge Including in the major repair kit of engine and cylinder cover 8-94395-889-1 12 AB 7 1 --- Bolt- Camshaft support 0-28080-835-0 02 A8 China 9 8 --- Studs- Camshaft support 8-94322-512-2 02 AB M8X54 length=79 8-94322-513-2 06 AB M8X41 length=66 103 --- Plug screw- Cylinder head 8-94399-421-0 O1 AB M8X6 108 --- Sealing gasket- Rear lifting eye of engine 1-09623-375-0 01 A Inner diameter=35.2