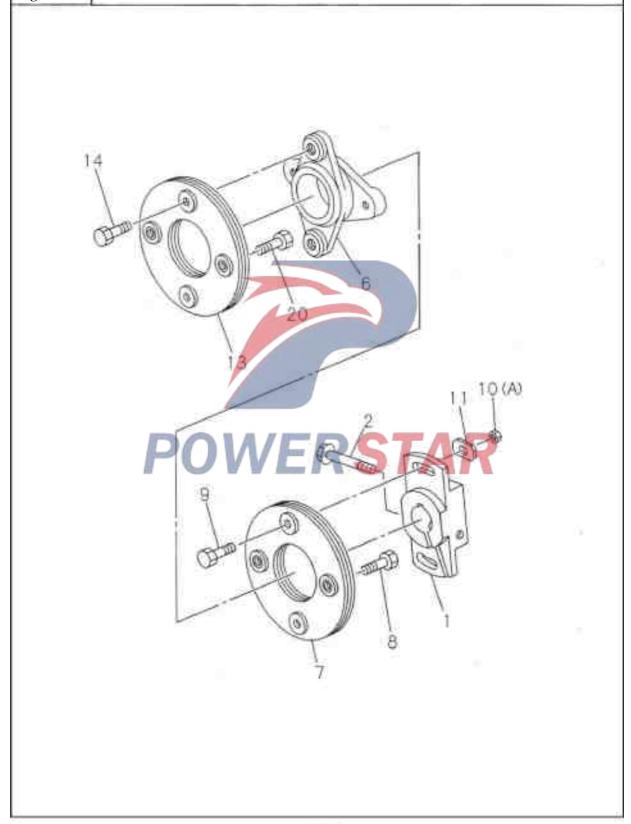

### Cylinder head 0 - 11Figure No. Recommended specification / name of part SNApplicable Model/Applicable Status/Notes ISUZU figure No. Isuzu figure Standard engine (65L) No. Supercharged engine (80L) \_\_\_ Cylinder cover assembly 8-94392-455-7 1003010-113 01 A China 8-94392-451-6 1003010-117 01 China \_\_\_\_ Cylinder gasket Including in the major repair kit of engine and 8-94390-787-2 01 A cylinder cover Non-Euro II emission system China 8-94392-721-1 **Euro II emission system** Bolt- Cylinder head to cylinder 8-94396-207-3 M14X115 tape reel \_\_\_ Catheter- Valve China 8-94390-780-0 \_\_\_ Valve seat 8-94395-624-0 Intake 8-97216-510-0 AI **Intake** China 8-94395-625-0 **Exhaust** 8-97216-511-0 **Exhaust** China 8-94395-888-0 12 7 Bowl blanking cover- Cylinder head 8-94396-229-0 OI AB Outer diameter = 51\_\_\_ Bowl blanking cover- Water jacket 1-09600-012-1 05 A Outer diameter = 321-09600-016-0 OF AB [B] Outer diameter = 255-11129-006-0 07 AB Outer diameter = 16

| 0-1    | 1          | Cylind                     | er head          |              |           |                |                                                 |  |  |  |
|--------|------------|----------------------------|------------------|--------------|-----------|----------------|-------------------------------------------------|--|--|--|
| Figure | No.        |                            |                  |              |           |                |                                                 |  |  |  |
|        | Re         | commende                   | d specification  | o <b>n</b> / | naı       | me             | e of part                                       |  |  |  |
| SN     | Isu        | zu figure<br>No.           | ISUZU figure No. | Left Right   | Oty.      | A              |                                                 |  |  |  |
| 8      |            | - Bowl bl                  | anking cover     | r- W         | ate       | r ja           | ncket                                           |  |  |  |
|        | NO SERVICE | 129-128-0                  |                  |              | 11        | 84             | Outer                                           |  |  |  |
|        | 109        | 600-012-1                  |                  |              | 07        | В              | Outer                                           |  |  |  |
| 10     | - A        | <ul><li>Glow pl</li></ul>  | ug               |              | THE STATE | 11/4           |                                                 |  |  |  |
|        | 8-94       | 392-815-1                  |                  |              | 06        | A <sub>B</sub> | Non-Euro II emission system                     |  |  |  |
|        | 8-94       | 390-777-2                  |                  |              | 06        | В              | Euro II emission system                         |  |  |  |
| 1.1    |            | <ul><li>Connec</li></ul>   | ting piece- G    | low          | plı       | ug             |                                                 |  |  |  |
|        | 8-94       | 391-925-2                  |                  |              | 01        | EA             | LAI                                             |  |  |  |
|        | 8-94       | 392-843-0                  |                  |              | 01        | AB             | (B.)                                            |  |  |  |
| 12     |            | <ul><li>Lifting</li></ul>  | eye- Rear pa     | rt o         | f er      | ngir           | ne                                              |  |  |  |
|        | 8-94       | 392-080-0                  |                  | A            | 01        | A              | (.4)                                            |  |  |  |
|        | 8-94       | 390-417-2                  |                  | 4            | 01        | В              | Euro II emission system                         |  |  |  |
|        | 8-94       | 391-640-1                  | DO               |              | 01        | 7              | Non-Euro II emission system                     |  |  |  |
| 14     |            | <ul><li>Studs- I</li></ul> | Exhaust man      | ifol         | d         | A              |                                                 |  |  |  |
|        | 8-94       | 1397-286-0                 |                  |              | 12        | A<br>B         | Euro II emission system M10X60 length=75        |  |  |  |
|        | B-94       | 1392-483-0                 |                  |              | 02        | A              | Non-Euro II emission system length=83           |  |  |  |
|        | 8-94       | 1397-286-0                 |                  |              | 10        | A              | Non-Euro II emission system<br>M10X60 length=83 |  |  |  |
| 23     |            | - Nut- Ca                  | amshaft supp     | ort          |           |                |                                                 |  |  |  |
|        | 0-91       | 150-208-0                  |                  |              | 80        | AB             | M8 Tape reel                                    |  |  |  |
| 4 1    |            | Bolt- E                    | ngine lifting    | eye          |           |                |                                                 |  |  |  |
|        | 0-20       | 3181-020-0                 |                  |              | 02        | ٨              | M10X20 Tape reel                                |  |  |  |
|        | 0-28       | 8181-222-0                 |                  |              | 03        | A<br>B         | Euro II emission system                         |  |  |  |
|        | (to t      | oe                         |                  |              |           |                | ( B )                                           |  |  |  |