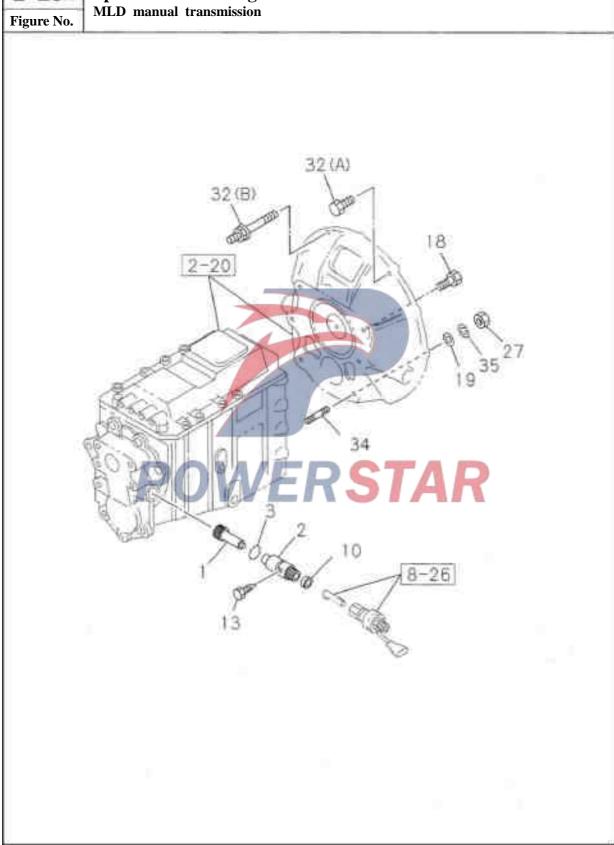

|           |     |                                                                     |            |  |
|     |               |                        |           |     |                                                                     |            |  |
|     |               |                        |           | 1   |                                                                     |            |  |
|     |               |                        |           |     |                                                                     |            |  |
|     |               |                        |           |     |                                                                     |            |  |



2-25A

**Speedometer drive gear** MLD manual transmission





#### Speedometer drive gear MLD manual transmission Figure No. Recommended specification / name of part ISUZU figure No. Applicable Model/Applicable Status/Notes S/N Isuzu figure Manual transmission Manual transmission No. Speedometer drive gear 1-33372-133-5 Teeth number=15 2 --- Bushing-speedometer drive gear 1-33373-058-3 OI AB 3 --- Seal ring-bushing Including in the major repair kit of manual transmission 1-09623-246-0 10 \_\_\_\_ Oil seal - drive gear Including in the major repair kit of manual transmission 1-09625-510-0 Screw - drive gear bushing 1-09044-063-0 Bolt-clutch housing and transmission 0-50151-640-0 M16X40 Plain washer-clutch housing and transmission 9-09160-516-0 02 AB Inner diameter=16 — Nut-clutch housing and transmission 9-99110-516-0 02 AB 3 2 Bolt-clutch housing