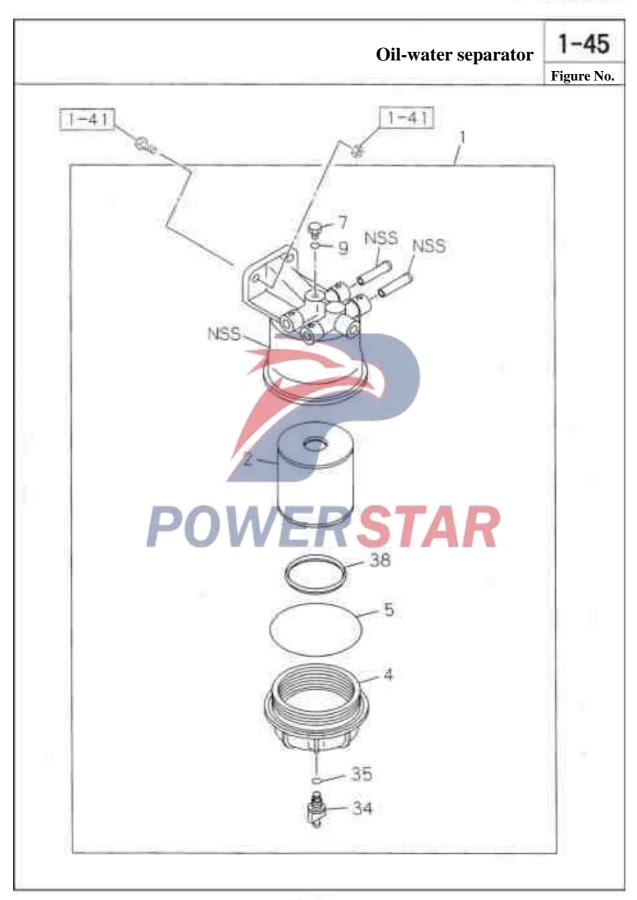

|           |











| 1-4     | 5      | Oil-wa              | iter separ           | ator             |