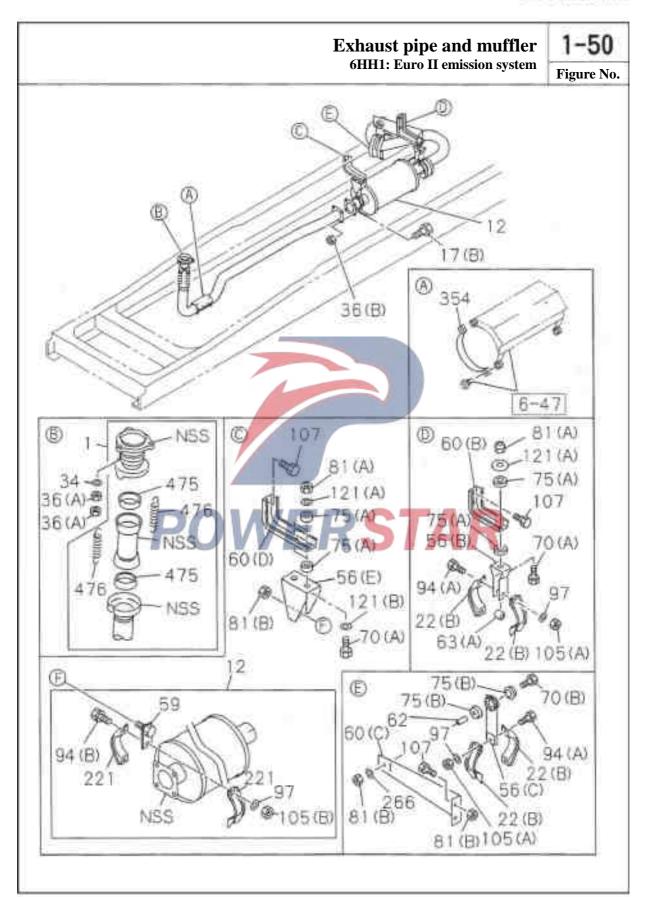

|







1 - 50Exhaust pipe and muffler 6HH1: Non-Euro II emission system Figure No. 126 2 81 (A) (H) 0 60 (A) 75 (A) 354 73 (A) 70 (A) 22 (A) 6-47 63(A) 22 (A)105 (A) ⊕ 60 (A) & 81 (A) ©266 (G) NSS 121 (A) BO (C) 75 (A) 475 81 (B) 107 75 (A) & 81 (B) 36 (A) 56(A) 70 (A) 75(B) NSS 475 94(A) 105(A) 22(A) NSS 63 (A) 1 22 (A) 1 05 (A) 55(D)







1-50 Exhaust pipe and muffler 6HK1: Non-Euro II emission system Figure No. 126 2 Wheelbase Wheelbase 3900MM, 4800MM. 5500MM 5000MM ® 81(A) 121 75 (A) 60 (A) 60 (E) 81(8) 75 (A) 56 (A) 70 (A) 107 70 (A) 53(B) 22 (A) 97\ 22 (A) 105 (A) 22 (A)105 (A) \$ 60 (A) @ 81 (A) **D**266 (Q) 60(C) 75(A) 81 (B) 107 75 (A 75 (B) 56 (A) 70 (A) 36(A) 36 (A) 94 (A) 22(C)105(A)



|     |                       |                  |           |          |        | Exhaust pi