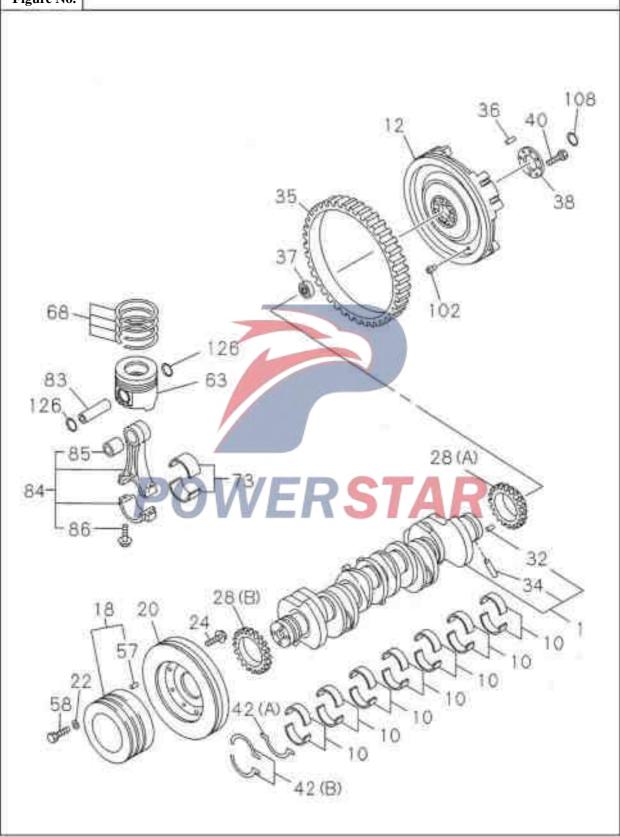

Cylinder

0 - 12

6HH1: Cylinder assembly and other parts

0 - 12Cylinder

Cylinder

0 - 12

Cylinder

Figure No. 6HH1: Non-Euro II emission system