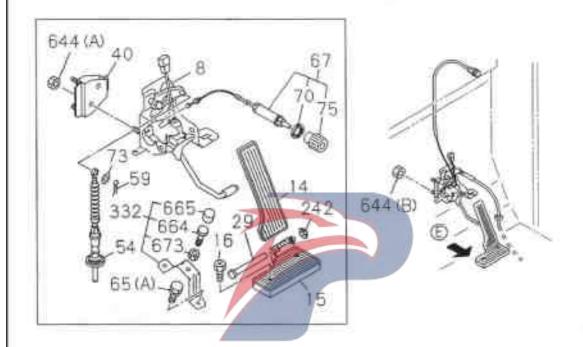

### Major repair kit of engine 6HH1 major repair of engine

0 - 05

Major repair kit of engine 6HH1 major repair of engine

Figure No. Front