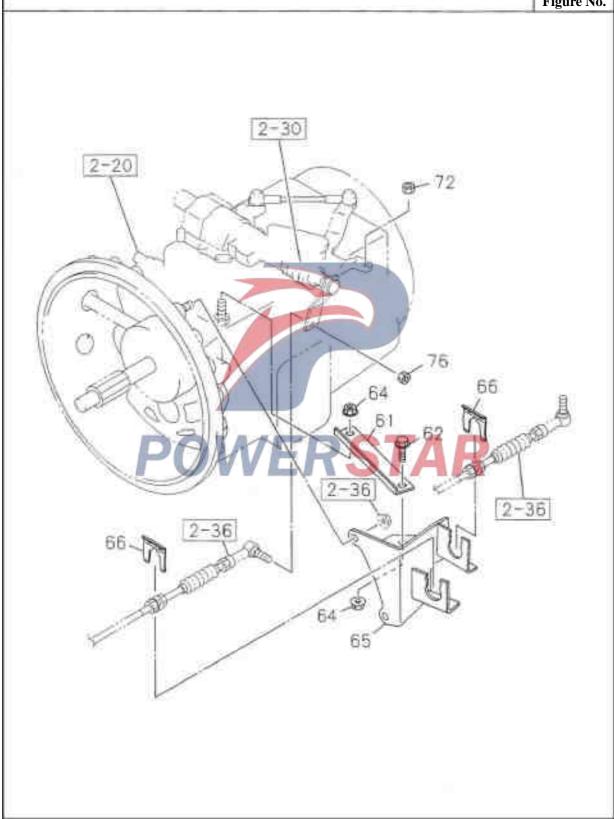

|           |  |  |  |  |  |  |







### Manual transmission control mechanism (transmission side) MLD manual transmission

2-37<sub>A</sub>





| 5    |                    |                                                                                                                                                                     |                                                                                                                                                                                                                                                                                                            |                                                                                                                                                                                                                               | control mechanism (transmission side)