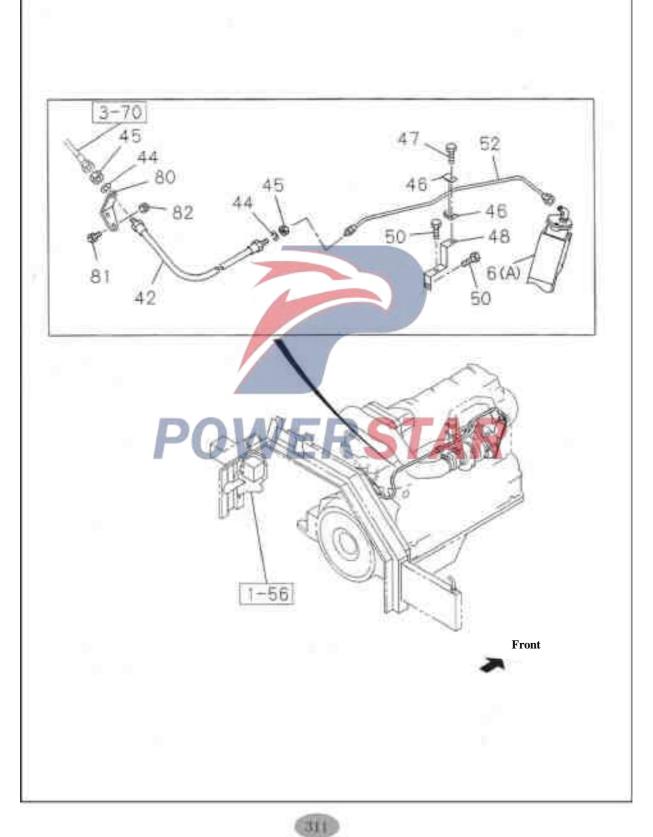

|                  |             |                                                                                                     |
|        |                     |                  |             |                                                                                                     |
|        |                     |                  |             |                                                                                                     |



# 1-55 Exhaust brake valve and control cylinder Installation and hose: 6HH1 Figure No. 5-10 3-70







#### Exhaust brake valve and control cylinder Hose clip: 6HK1 Non-Euro II emission system

1-55





1-55





# Exhaust brake valve and control cylinder Assembly and hose: 6HK1 Euro II emission system

1-55





1-55

# Exhaust brake valve and control cylinder Parts: 6HK1 Euro II emission system





|     |                                                                                         | 171            |            | 4 L.           | solve volve and control cults de-