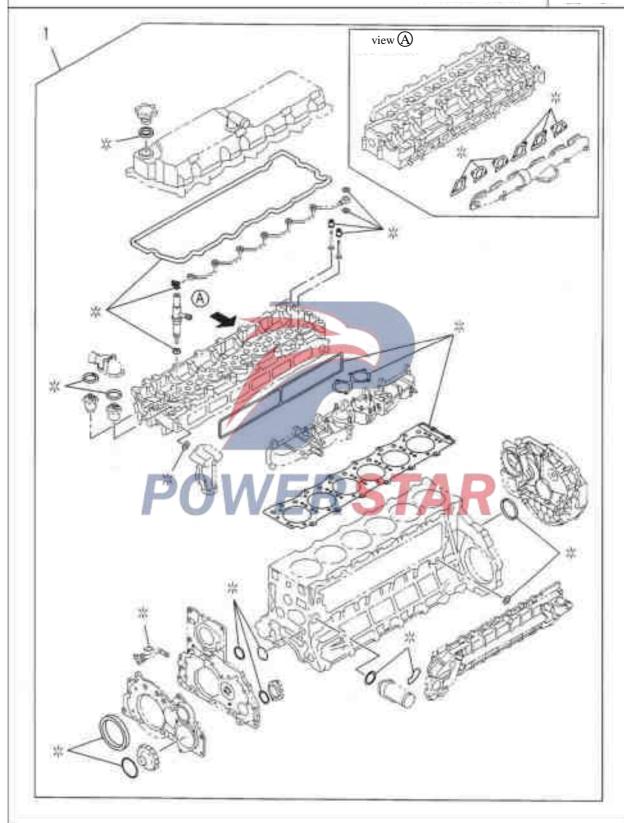

# Major repair kit of engine 6HH1 major repair of engine

0 - 05

Major repair kit of engine

Figure No.

6HH1 major repair of engine cylinder cover

# 0 - 05Major repair kit of engine Figure No. Recommended specification / name of part Applicable Model/Applicable Status/Notes SN Isuzu figure 6HH1 Standard engine (65L) 6HK1 Supercharged engine (80L) No. -B - Gaskets - Major repair of engine 1-87812-090-0 01 A 1-87812-156-0 01 Euro II emission system Non-Euro II emission system 1-87812-162-0 01 ■ Major repair of engine cylinder cover --- Gaskets 1-87812-093-0 01 A 1-87812-158-0 01 Euro II emission system Non-Euro II emission system 1-87811-979-1 01 VERSTAR