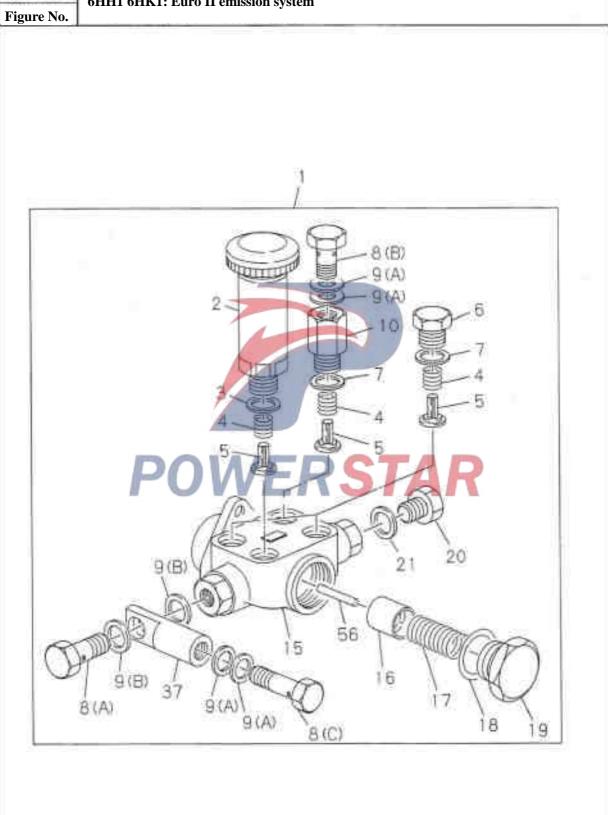

|  |  |  |  |
|           |                                                   |                                     |  |  |  |  |  |  |  |  |
|           |                                                   |                                     |  |  |  |  |  |  |  |  |
|           |                                                   |                                     |  |  |  |  |  |  |  |  |
|           |                                                   |                                     |  |  |  |  |  |  |  |  |
|           |                                                   |                                     |  |  |  |  |  |  |  |  |



Supply pump - injection pump 6HH1: Non-Euro II emission system

0 - 84





Supply pump - injection pump 6HH1 6HK1: Euro II emission system





# **Supply pump - injection pump** 6HK1: Non-Euro II emission system

0 - 84





|          | 4                                                  | Supply                  | y p                                 | our        | np ·       | injection pump                          |  |  |  |  |  |
|----------|----------------------------------------------------|-------------------------|-------------------------------------|------------|------------|-----------------------------------------|--|--|--|--|--|
| Figure 1 |                                                    |                         | _                                   |            |            |                                         |  |  |  |  |  |
|          | Re                                                 | commend