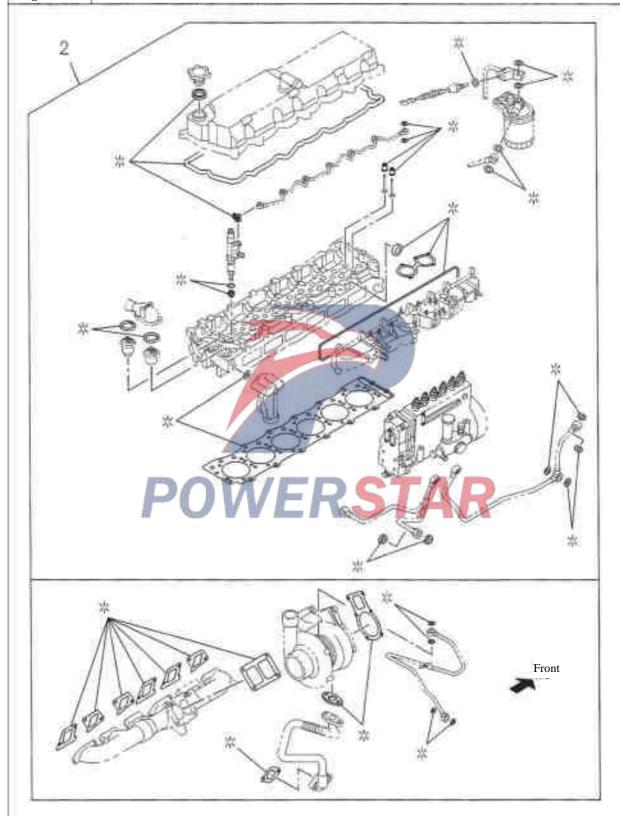

# Major repair kit of engine 6HH1 major repair of engine

0 - 05

Major repair kit of engine

Figure No.

6HH1 major repair of engine cylinder cover

# 0 - 05Major repair kit of engine Figure No. Recommended specification / name of part Applicable Model/Applicable Status/Notes SN Isuzu figure 6HH1 Standard engine (65L) 6HK1 Supercharged engine (80L) No. -B - Gaskets - Major repair of engine 1-87812-090-0 01 A 1-87812-156-0 01 Euro II emission system Non-Euro II emission system 1-87812-162-0 01 ■ Major repair of engine cylinder cover --- Gaskets 1-87812-093-0 01 A 1-87812-158-0 01 Euro II emission system Non-Euro II emission system 1-87811-979-1 01 VERSTAR