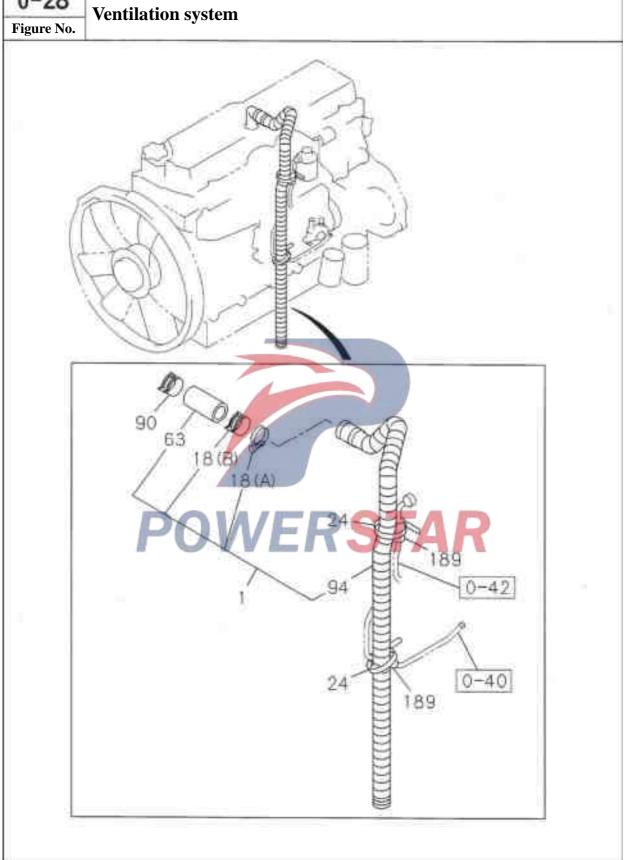

|           |                              |                                                                 |                                       |  |  |  |  |  |  |
|                                                          |                                                  |                          |           |                              |                                                                 |                                       |  |  |  |  |  |  |
|                                                          | 149-151-0<br>149-184-0                           | 149-151-0                | 149-151-Q | 149-151-0 01<br>149-184-0 02 | 149-151-Q Q1 A Q2 A                                             | 149-151-0 O1 A (A) 149-184-0 O2 A (B) |  |  |  |  |  |  |





#### **Ventilation system** Figure No. **Recommended specification / name of part SN** Applicable Model/Applicable Status/Notes **ISUZU** Isuzu figure Standard engine (65L) Supercharged engine (80L) figure No. No. --- Air vent tube assembly 8-94392-083-0 01 A 8-94394-777-1 18 Pipe clamp- Ventilation rubber tube 8-94362-518-0 01 AB Inner diameter=33.6 9-09915-041-1 01 8 Inner diameter=38 24 — Cable tie- Ventilation rubber tube 5-09707-030-1 02 A Non-Euro II emission system length=250 China 5-09707-030-1 **Euro II emission system** 03 length=250 China 6 3 --- Ventilation rubber tube 8-94394-471-0 01 B 9.0 --- Pipe clamp- Ventilation rubber tube 8-94362-518-0 Inner diameter=33.6 \_\_\_ Air vent tube 8-94392-082-0 01 A length=1260 8-94394-785-0 01 length=1100 189 --- Rubber sleeve 02 A 9-0