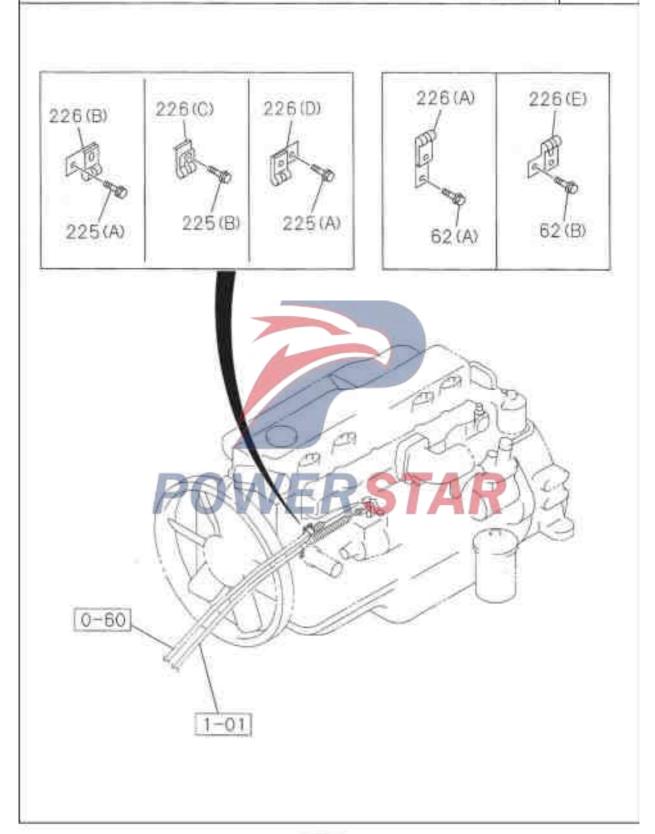

|  |  |  |  |  |  |  |



# Engine control valves and joysticks Clips and bolts

0-35

Figure No.



Engine control valves and joysticks

Figure No.

6HK1 engine side: Euro II emission system



### **Engine control valves and joysticks** Figure No. **Recommended specification / name of part SN** eft Right Qty. Applicable Model/Applicable Status/Notes **ISUZU** Isuzu figure Standard engine (65L) Supercharged engine (80L) figure No. No. --- Clip- Flameout cable 9-09524-835-0 01 **Euro II emission system Inner diameter=9 Length =20** 5 1 --- Bolt- Flameout cable clip Euro II emission system 8-94279-208-0 01 8 M8X20 flat washer with lock China 52 --- Flameout cable 1-73907-675-0 Euro II emission system 6 2 --- Bolt- Cable end clip 0-28680-620-0 A SD A ) M6X20 Tape reel China 0-28680-820-0 02 **Euro II emission system** 8 M8X20 Tape reel 2 2 5 --- Bolt- Clip installation QZ AB Non-Euro II e