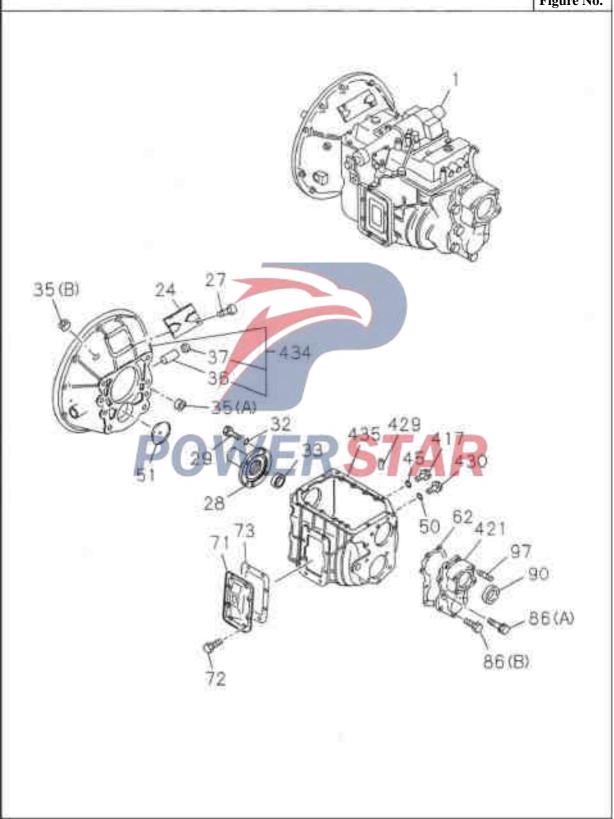

# 0 - 05Major repair kit of engine Figure No. Recommended specification / name of part Applicable Model/Applicable Status/Notes SN Isuzu figure 6HH1 Standard engine (65L) 6HK1 Supercharged engine (80L) No. -B - Gaskets - Major repair of engine 1-87812-090-0 01 A 1-87812-156-0 01 Euro II emission system Non-Euro II emission system 1-87812-162-0 01 ■ Major repair of engine cylinder cover --- Gaskets 1-87812-093-0 01 A 1-87812-158-0 01 Euro II emission system Non-Euro II emission system 1-87811-979-1 01 VERSTAR