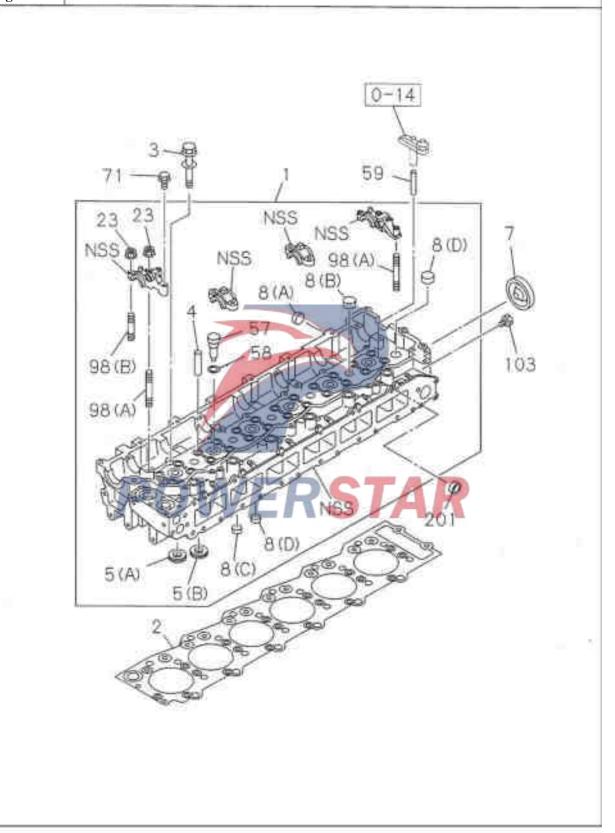

### Cylinder head 0 - 11Figure No. Recommended specification / name of part SNApplicable Model/Applicable Status/Notes ISUZU figure No. Isuzu figure Standard engine (65L) No. Supercharged engine (80L) \_\_\_ Cylinder cover assembly 8-94392-455-7 1003010-113 01 A China 8-94392-451-6 1003010-117 01 China \_\_\_\_ Cylinder gasket Including in the major repair kit of engine and 8-94390-787-2 01 A cylinder cover Non-Euro II emission system China 8-94392-721-1 **Euro II emission system** Bolt- Cylinder head to cylinder 8-94396-207-3 M14X115 tape reel \_\_\_ Catheter- Valve China 8-94390-780-0 \_\_\_ Valve seat 8-94395-624-0 Intake 8-97216-510-0 AI **Intake** China 8-94395-625-0 **Exhaust** 8-97216-511-0 **Exhaust** China 8-94395-888-0 12 7 Bowl blanking cover- Cylinder head 8-94396-229-0 OI AB Outer diameter = 51\_\_\_ Bowl blanking cover- Water jacket 1-09600-012-1 05 A Outer diameter = 321-09600-016-0 OF AB [B] Outer diameter = 255-11129-006-0 07 AB Outer diameter = 16

| 0-1    | 1          | Cylind                     | er head          |              |           |                |                                                 |  |  |  |
|--------|------------|----------------------------|------------------|--------------|-----------|----------------|-------------------------------------------------|--|--|--|
| Figure | No.        |                            |                  |              |           |                |                                                 |  |  |  |
|        | Re         | commende                   | d specification  | o <b>n</b> / | naı       | me             | e of part                                       |  |  |  |
| SN     | Isu        | zu figure<br>No.           | ISUZU figure No. | Left Right   | Oty.      | A              |                                                 |  |  |  |
| 8      |            | - Bowl bl                  | anking cover     | r- W         | ate       | r ja           | ncket                                           |  |  |  |
|        | NO SERVICE | 129-128-0                  |                  |              | 11        | 84             | Outer                                           |  |  |  |
|        | 109        | 600-012-1                  |                  |              | 07        | В              | Outer                                           |  |  |  |
| 10     | - A        | <ul><li>Glow pl</li></ul>  | ug               |              | THE STATE | 11/4           |                                                 |  |  |  |
|        | 8-94       | 392-815-1                  |                  |              | 06        | A <sub>B</sub> | Non-Euro II emission system                     |  |  |  |
|        | 8-94       | 390-777-2                  |                  |              | 06        | В              | Euro II emission system                         |  |  |  |
| 1.1    |            | <ul><li>Connec</li></ul>   | ting piece- G    | low          | plı       | ug             |                                                 |  |  |  |
|        | 8-94       | 391-925-2                  |                  |              | 01        | EA             | LAI                                             |  |  |  |
|        | 8-94       | 392-843-0                  |                  |              | 01        | AB             | (B.)                                            |  |  |  |
| 12     |            | <ul><li>Lifting</li></ul>  | eye- Rear pa     | rt o         | f er      | ngir           | ne                                              |  |  |  |
|        | 8-94       | 392-080-0                  |                  | A            | 01        | A              | (.4)                                            |  |  |  |
|        | 8-94       | 390-417-2                  |                  | 4            | 01        | В              | Euro II emission system                         |  |  |  |
|        | 8-94       | 391-640-1                  | DO               |              | 01        | 7              | Non-Euro II emission system                     |  |  |  |
| 14     |            | <ul><li>Studs- I</li></ul> | Exhaust man      | ifol         | d         | A              |                                                 |  |  |  |
|        | 8-94       | 1397-286-0                 |                  |              | 12        | A<br>B         | Euro II emission system M10X60 length=75        |  |  |  |
|        | B-94       | 1392-483-0                 |                  |              | 02        | A              | Non-Euro II emission system length=83           |  |  |  |
|        | 8-94       | 1397-286-0                 |                  |              | 10        | A              | Non-Euro II emission system<br>M10X60 length=83 |  |  |  |
| 23     |            | - Nut- Ca                  | amshaft supp     | ort          |           |                |                                                 |  |  |  |
|        | 0-91       | 150-208-0                  |                  |              | 80        | AB             | M8 Tape reel                                    |  |  |  |
| 4 1    |            | Bolt- E                    | ngine lifting    | eye          |           |                |                                                 |  |  |  |
|        | 0-20       | 3181-020-0                 |                  |              | 02        | ٨              | M10X20 Tape reel                                |  |  |  |
|        | 0-28       | 8181-222-0                 |                  |              | 03        | A<br>B         | Euro II emission system                         |  |  |  |
|        | (to t      | oe                         |                  |              |           |                | ( B )                                           |  |  |  |

#### Cylinder head Figure No. Recommended specification / name of part Applicable Model/Applicable Status/Notes **SN** ISUZU Isuzu figure EHH1 Standard engine (65L) figure No. No. Supercharged engine (80L) (continued) 4 1 --- Bolt- Engine lifting eye 0-28181-222-0 M12X22 Tape reel 0-28181-220-0 Non-Euro II emission system 01 A M12X20 Tape reel 0-28181-250-0 02 A Non-Euro II emission system M12X50 Tape reel 0-28181-020-0 03 M10X20 Tape reel 0-28181-030-0 **Euro II emission system** 02 M10X30 Tape reel 5 7 --- Bush- Fuel injector housing 8-97600-972-0 06 AB 5 8 — — Sealing gasket- Fuel injector housing bush Including in the major repair kit of engine and cylinder cover 1+09623-355-0 06 AB Inner 5 9 --- Guide rod- Middle bridge Including in the major repair kit of engine and cylinder cover 8-94395-889-1 12 AB 7 1 --- Bolt- Camshaft support 0-28080-835-0 02 A8 China 9 8 --- Studs- Camshaft support 8-94322-512-2 02 AB M8X54 length=79 8-94322-513-2 06 AB M8X41 length=66 103 --- Plug screw- Cylinder head 8-94399-421-0 O1 AB M8X6 108 --- Sealing gasket- Rear lifting eye of engine 1-09623-375-0 01 A Inner diameter=35.2