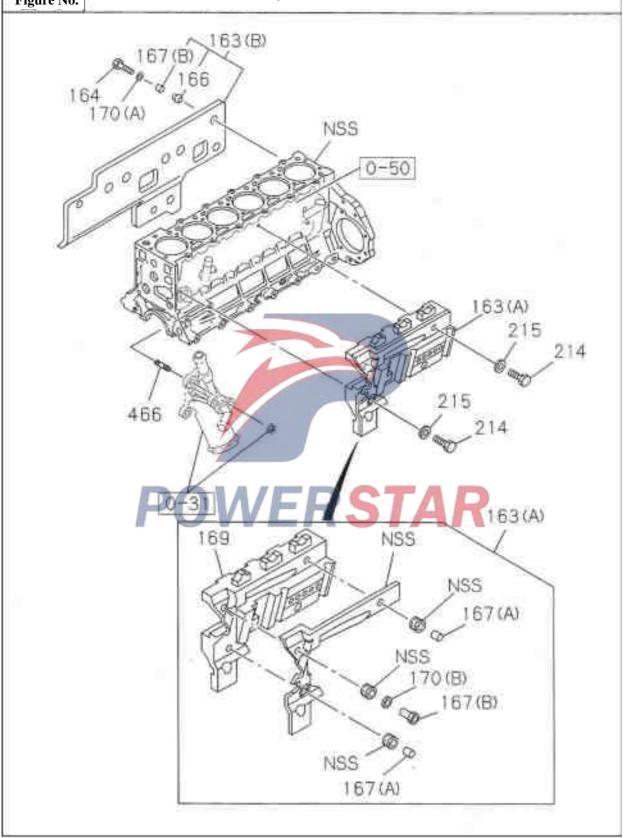

Cylinder head cover

Figure No.

Cylinder head assembly and other parts

## Cylinder head cover

0 - 11

Glow plug, connecting piece and gear assembly

### Cylinder head cover

Figure No.

**Engine lifting eye assembly** 

### Cylinder head 0 - 11Figure No. Recommended specification / name of part SNApplicable Model/Applicable Status/Notes ISUZU figure No. Isuzu figure Standard engine (65L) No. Supercharged engine (80L) \_\_\_ Cylinder cover assembly 8-94392-455-7 1003010-113 01 A China 8-94392-451-6 1003010-117 01 China \_\_\_\_ Cylinder gasket Including in the major repair kit of engine and 8-94390-787-2 01 A cylinder cover Non-Euro II emission system China 8-94392-721-1 **Euro II emission system** Bolt- Cylinder head to cylinder 8-94396-207-3 M14X115 tape reel \_\_\_ Catheter- Valve China 8-94390-780-0 \_\_\_ Valve seat 8-94395-624-0 Intake 8-97216-510-0 AI **Intake** China 8-94395-625-0 **Exhaust** 8-97216-511-0 **Exhaust** China 8-94395-888-0 12 7 Bowl blanking cover- Cylinder head 8-94396-229-0 OI AB Outer diameter = 51\_\_\_ Bowl blanking cover- Water jacket 1-09600-012-1 05 A Outer diameter = 321-09600-016-0 OF AB [B] Outer diameter = 255-11129-006-0 07 AB Outer diameter = 16

| 0-1    | 1          | Cylind                     | er head          |              |           |                |                                                 |  |  |  |
|--------|------------|----------------------------|------------------|--------------|-----------|----------------|-------------------------------------------------|--|--|--|
| Figure | No.        |                            |                  |              |           |                |                                                 |  |  |  |
|        | Re         | commende                   | d specification  | o <b>n</b> / | naı       | me             | e of part                                       |  |  |  |
| SN     | Isu        | zu figure<br>No.           | ISUZU figure No. | Left Right   | Oty.      | A              |                                                 |  |  |  |
| 8      |            | - Bowl bl                  | anking cover     | r- W         | ate       | r ja           | ncket                                           |  |  |  |
|        | NO SERVICE | 129-128-0                  |                  |              | 11        | 84             | Outer                                           |  |  |  |
|        | 109        | 600-012-1                  |                  |              | 07        | В              | Outer                                           |  |  |  |
| 10     | - A        | <ul><li>Glow pl</li></ul>  | ug               |              | THE STATE | 11/4           |                                                 |  |  |  |
|        | 8-94       | 392-815-1                  |                  |              | 06        | A <sub>B</sub> | Non-Euro II emission system                     |  |  |  |
|        | 8-94       | 390-777-2                  |                  |              | 06        | В              | Euro II emission system                         |  |  |  |
| 1.1    |            | <ul><li>Connec</li></ul>   | ting piece- G    | low          | plı       | ug             |                                                 |  |  |  |
|        | 8-94       | 391-925-2                  |                  |              | 01        | EA             | LAI                                             |  |  |  |
|        | 8-94       | 392-843-0                  |                  |              | 01        | AB             | (B.)                                            |  |  |  |
| 12     |            | <ul><li>Lifting</li></ul>  | eye- Rear pa     | rt o         | f er      | ngir           | ne                                              |  |  |  |
|        | 8-94       | 392-080-0                  |                  | A            | 01        | A              | (.4)                                            |  |  |  |
|        | 8-94       | 390-417-2                  |                  | 4            | 01        | В              | Euro II emission system                         |  |  |  |
|        | 8-94       | 391-640-1                  | DO               |              | 01        | 7              | Non-Euro II emission system                     |  |  |  |
| 14     |            | <ul><li>Studs- I</li></ul> | Exhaust man      | ifol         | d         | A              |                                                 |  |  |  |
|        | 8-94       | 1397-286-0                 |                  |              | 12        | A<br>B         | Euro II emission system M10X60 length=75        |  |  |  |
|        | B-94       | 1392-483-0                 |                  |              | 02        | A              | Non-Euro II emission system length=83           |  |  |  |
|        | 8-94       | 1397-286-0                 |                  |              | 10        | A              | Non-Euro II emission system<br>M10X60 length=83 |  |  |  |
| 23     |            | - Nut- Ca                  | amshaft supp     | ort          |           |                |                                                 |  |  |  |
|        | 0-91       | 150-208-0                  |                  |              | 80        | AB             | M8 Tape reel                                    |  |  |  |
| 4 1    |            | Bolt- E                    | ngine lifting    | eye          |           |                |                                                 |  |  |  |
|        | 0-20       | 3181-020-0                 |                  |              | 02        | ٨              | M10X20 Tape reel                                |  |  |  |
|        | 0-28       | 8181-222-0                 |                  |              | 03        | A<br>B         | Euro II emission system                         |  |  |  |
|        | (to t      | oe                         |                  |              |           |                | ( B )                                           |  |  |  |

#### Cylinder head Figure No. Recommended specification / name of part Applicable Model/Applicable Status/Notes **SN** ISUZU Isuzu figure EHH1 Standard engine (65L) figure No. No. Supercharged engine (80L) (continued) 4 1 --- Bolt- Engine lifting eye 0-28181-222-0 M12X22 Tape reel 0-28181-220-0 Non-Euro II emission system 01 A M12X20 Tape reel 0-28181-250-0 02 A Non-Euro II emission system M12X50 Tape reel 0-28181-020-0 03 M10X20 Tape reel 0-28181-030-0 **Euro II emission system** 02 M10X30 Tape reel 5 7 --- Bush- Fuel injector housing 8-97600-972-0 06 AB 5 8 — — Sealing gasket- Fuel injector housing bush Including in the major repair kit of engine and cylinder cover 1+09623-355-0 06 AB Inner 5 9 --- Guide rod- Middle bridge Including in the major repair kit of engine and cylinder cover 8-94395-889-1 12 AB 7 1 --- Bolt- Camshaft support 0-28080-835-0 02 A8 China 9 8 --- Studs- Camshaft support 8-94322-512-2 02 AB M8X54 length=79 8-94322-513-2 06 AB M8X41 length=66 103 --- Plug screw- Cylinder head 8-94399-421-0 O1 AB M8X6 108 --- Sealing gasket- Rear lifting eye of engine 1-09623-375-0 01 A Inner diameter=35.2

| Figure | e No.  |                 |                     |              |      |                |                                                                                          |
|--------|--------|-----------------|---------------------|--------------|------|----------------|------------------------------------------------------------------------------------------|
|        |        | ommende         | d specificatio      | n,           | / na | me             | of part                                                                                  |
| SN     |        | u figure<br>No. | ISUZU<br>figure No. | Left Right   | Qty. | A <sub>B</sub> | pplicable Model/Applicable Status/Notes  Standard engine (65L) Supercharged engine (80L) |
| 120    |        | Bolt- Cy        | linder cover        | to ]         | hou  | sin            | g                                                                                        |
|        | 8~943  | 99-554-0        |                     |              | 01   | AB             | ( A )<br>M10X73                                                                          |
|        | 8~943  | 99-555-0        |                     |              | 01   | AB             | ( B )<br>M10X43                                                                          |
| 138    |        | - Idle gea      | r                   | year<br>Year |      |                |                                                                                          |
|        | 8-971  | 12-607-0        |                     |              | 01   | Att            | Teeth number=41                                                                          |
| 139    |        | - Axle- Id      | lle gear            | dei 6        | 1 10 | 1              | A.                                                                                       |
|        | 8-971  | 86-398-0        |                     |              | 01   | AB             |                                                                                          |
| 141    |        | - Lifting       | eye- Front pa       | art          | of e | eng            | ine                                                                                      |
|        | 8-943  | 99-605-0        |                     |              | 02   | AB             |                                                                                          |
| 168    |        | - Sealing       | gasket- Injec       | tio          | n p  | um             | p bush                                                                                   |
|        |        | 99-403-0        |                     |              | 81   | A              | (A)                                                                                      |
|        | 8-943  | 94-071-1        |                     |              | 01   | В              | (8)                                                                                      |
|        | 8-943  | 93-810-0        |                     |              | 01   | 8              | Euro II emission system                                                                  |
| 201    | 100000 | . 4             | g- Fuel inject      | or           | 1    | /              | FRSTAR                                                                                   |
|        | 1-096  | 39-034-0        |                     | ľ            | 06   | AB             |                                                                                          |
|        |        |                 |                     | ı            |      | П              |                                                                                          |
|        |        |                 |                     | l            | ш    | П              |                                                                                          |
|        | 1      |                 |                     | ľ            |      |                |                                                                                          |
|        |        |                 |                     |              |      |                |                                                                                          |
|        |        |                 |                     |              |      | ш              |                                                                                          |
|        |        |                 |                     |              |      |                |                                                                                          |
|        |        |                 |                     |              |      | П              |                                                                                          |
|        |        |                 |                     |              |      |                |                                                                                          |
|        |        | l)              |                     |              |      |                |                                                                                          |
|        |        | 1               |                     |              |      |                |                                                                                          |
|        |        |                 |                     |              |      |                |                                                                                          |
|        |        |                 |                     |              |      |                |                                                                                          |