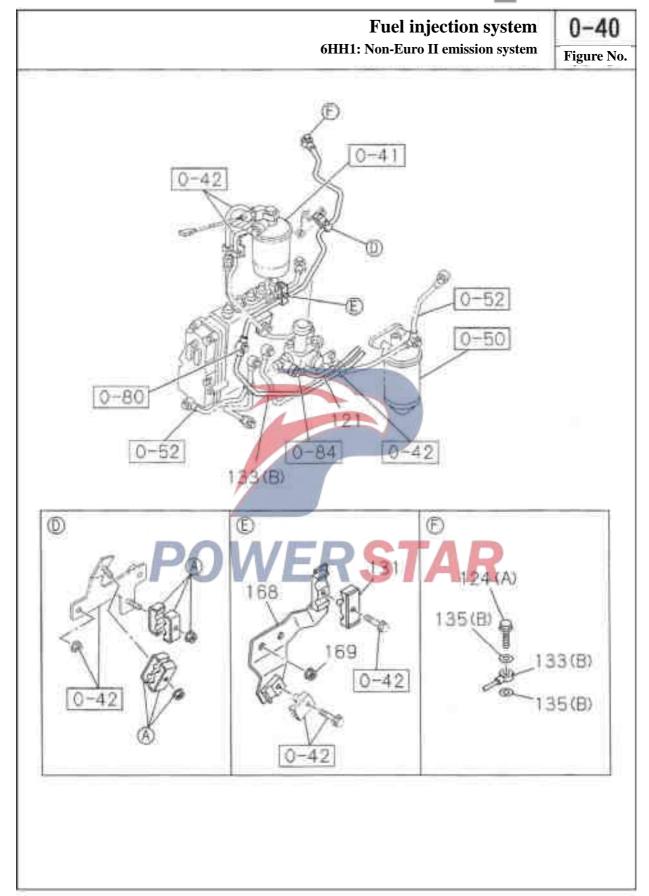

Bearing cap assembly 1-09100-018-0 02 A Euro II emission system Non-Euro II emission system 9-81385-023-0 04 A 1-19179-011-0 3 9 ——— Locking gasket- Bearing cap assembly 04 A 9-09150-608-0 Non-Euro II emission system Inner diameter=8 4.3 \_\_\_ Locking gasket- Cylinder block and crankcase 9-09150-610-0 Inner diameter=10.2 4 5 --- Flat washer- Bearing cap assembly Non-Euro II emission system 9-09150-508-0 D4 A Inner diameter=8 --- Bushing- Crankshaft Euro II emission system 1-19179-024-0 01 A Non-Euro II emission system 1-19179-014-0 OIA 8 2 \_\_\_ Clip- Air compressor 1-19159-017-0 01 A Euro II emission system

**Fuel injection system** 



**Fuel injection system** 

0 - 40

6HH1: Non-Euro II emission system

Figure No.



**Fuel injection system** 

6HH1: Non-Euro II emission system





**Fuel injection system** 

6HH1: Non-Euro II emission system





**Fuel injection system** 

0 - 40

Timing control valve: 6HH1: Non-Euro II emission system

Figure No.



Figure No.

**Fuel injection system** 

Timing control valve: 6HK1: Non-Euro II emission system



## **Fuel injection system** 0 - 40Fuel injection nozzle assembly Figure No. BHK I 6HK1: Non-Euro II emission system Non-Euro II emission system 31 31 34 NSS 154 -32 145 140(A) 32 52 44 140(B)。 43(A) 47 45 46 (A) 46 (B) 140(B) 43(B) 33 33 35

| 0−4<br>Figur | _      | Fuel            | injection           | syst            | em   |