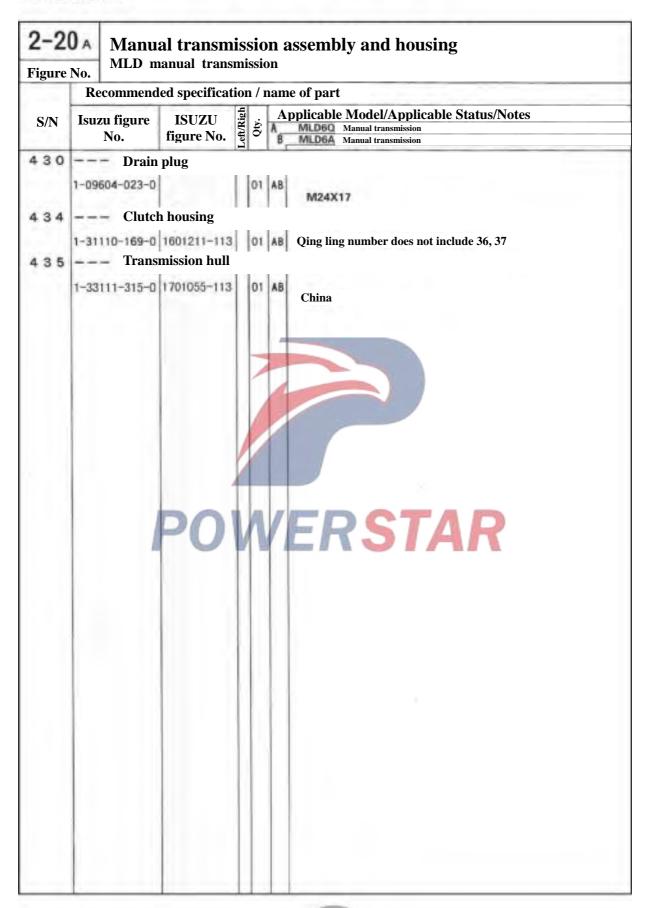

# 0 - 05Major repair kit of engine Figure No. Recommended specification / name of part Applicable Model/Applicable Status/Notes SN Isuzu figure 6HH1 Standard engine (65L) 6HK1 Supercharged engine (80L) No. -B - Gaskets - Major repair of engine 1-87812-090-0 01 A 1-87812-156-0 01 Euro II emission system Non-Euro II emission system 1-87812-162-0 01 ■ Major repair of engine cylinder cover --- Gaskets 1-87812-093-0 01 A 1-87812-158-0 01 Euro II emission system Non-Euro II emission system 1-87811-979-1 01 VERSTAR