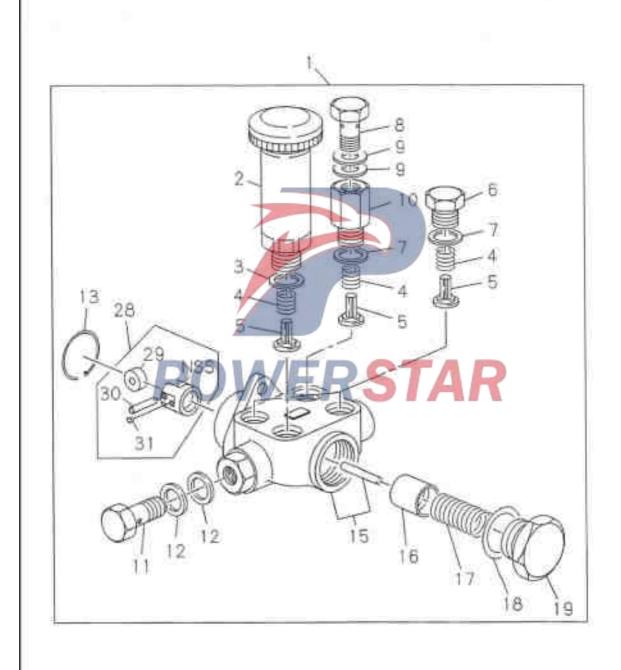

|                                     |  |  |  |  |  |  |  |  |
|           |                                                   |                                     |  |  |  |  |  |  |  |  |
|           |                                                   |                                     |  |  |  |  |  |  |  |  |
|           |                                                   |                                     |  |  |  |  |  |  |  |  |
|           |                                                   |                                     |  |  |  |  |  |  |  |  |
|           |                                                   |                                     |  |  |  |  |  |  |  |  |



Supply pump - injection pump 6HH1: Non-Euro II emission system

0 - 84





Supply pump - injection pump 6HH1 6HK1: Euro II emission system





# **Supply pump - injection pump** 6HK1: Non-Euro II emission system

0 - 84





|          | 4                                                  | Supply                  | y p                                 | our        | np ·       | injection pump                          |  |  |  |  |  |
|----------|----------------------------------------------------|-------------------------|-------------------------------------|------------|------------|-----------------------------------------|--|--|--|--|--|
| Figure 1 |                                                    |                         | _                                   |            |            |                                         |  |  |  |  |  |
|