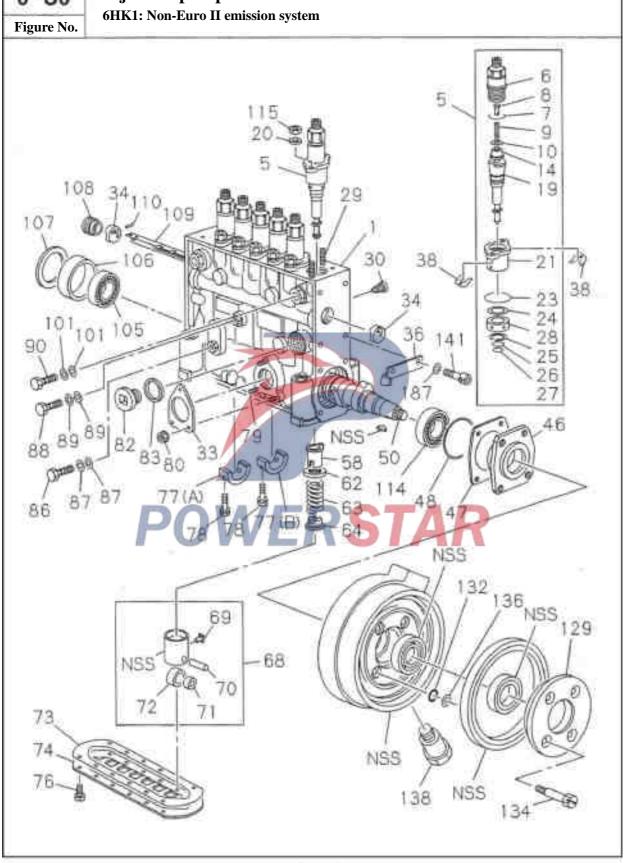

Cylinder

0 - 12

6HH1: Cylinder assembly and other parts

0 - 12Cylinder

Cylinder

0 - 12

Cylinder

Figure No. 6HH1: Non-Euro II emission system