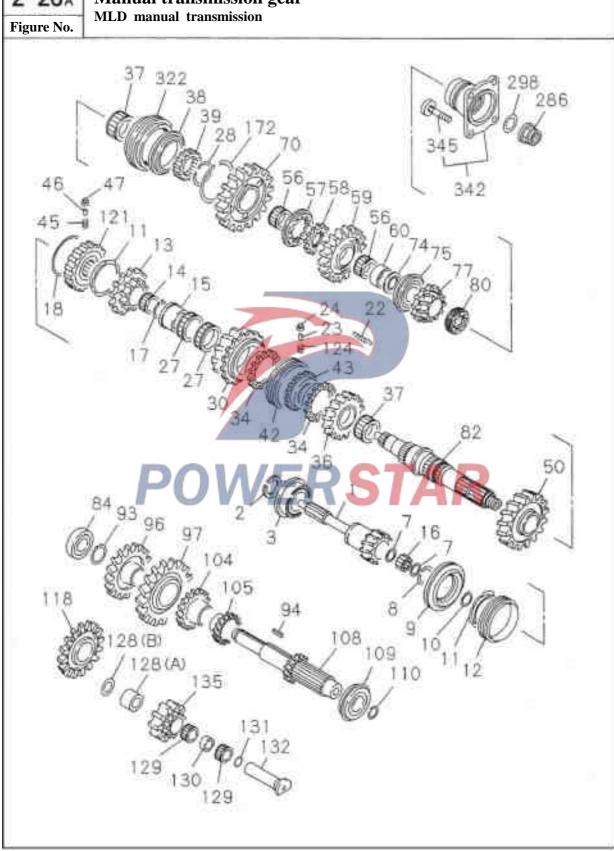

25<sub>B</sub> Speedometer drive gear MLD manual transmission Figure No. Recommended specification / name of part Left/Righ Qty. Applicable Model/Applicable Status/Notes Isuzu figure **ISUZU** SN MARKE Manual transmission No. figure No. --- Speedometer drive gear 8-97250-977-0 Teeth number=15 2 --- Bushing-speedometer drive gear 8-97249-045-0 01 A 10 --- Oil seal - drive gear Including in the major repair kit of manual transmission 8-97249-046-0 18 ——— Bolt-clutch housing and transmission 8-97251-002-0 M16X50 8-97251-003-0 D2 A M16X55 Plain washer-clutch housing and transmission 8-97251-010-0 08. X 3 2 ——— Bolt-clutch housing and flying housing 0-28781-040-0 M10X40 Tape reel 3 5 Locking washer-clutch housing and transmission 8-97251-006-0



2-26<sub>A</sub>

### Manual transmission gear





|     | Manual transmission gear |                  |                   |      |                                                                                   | 2-26      |  |  |  |
|-----|--------------------------|------------------|-------------------|------|-----------------------------------------------------------------------------------|-----------|--|--|--|
|     |                          |                  |                   |      | MLD manual transmission                                                           | Figure No |  |  |  |
|     | Recommend                | ed specificat    |                   | ıam  | e of part                                                                         |           |  |  |  |
| S/N | Isuzu figure<br>No.      | ISUZU figure No.