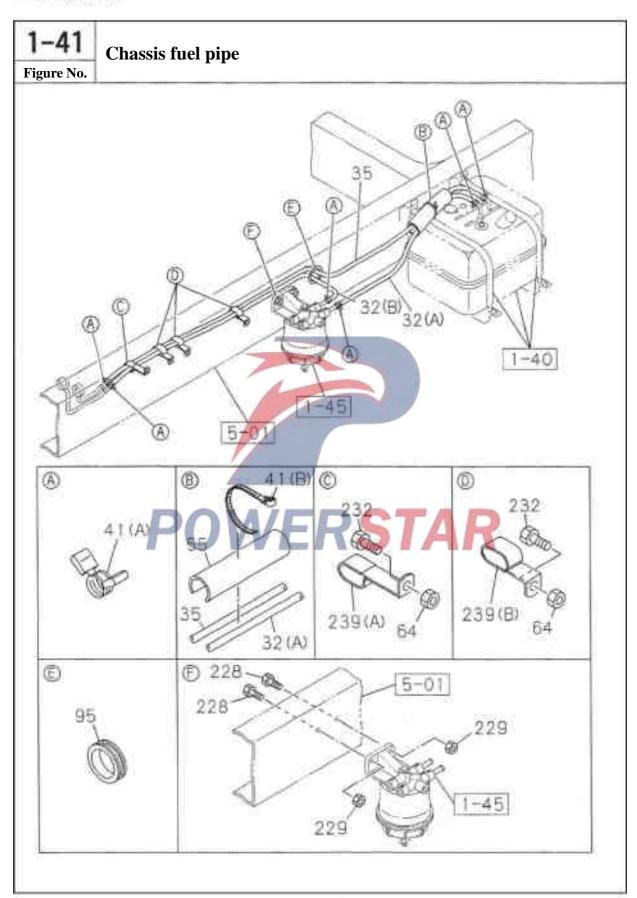

| S/N Isu  4 4 9-06  4 5 9-06  4 6 1-06  4 7 0-26  5 2 8 0 1-4  8 1 0-2  8 2 | ecomments uzu figur No Loc 9150-512 - Nut 9840-280 - Pip 9701-240 - Bol 8580-635 - Bra            | re ISUZU figure No. cking gasket-ho t - hose ne clamps - air lt-clip fixing acket - air tube    | tube         | ame<br>App                              | Plicable Model/Applicable Status/Notes  Standard engine (65L) Supercharged engine (80L)  Inner diameter=12  M12  Euro II emission system  Euro II emission system |
|----------------------------------------------------------------------------|---------------------------------------------------------------------------------------------------|-------------------------------------------------------------------------------------------------|--------------|-----------------------------------------|-------------------------------------------------------------------------------------------------------------------------------------------------------------------|
| S/N Isu  4 4 9-06  4 5 9-06  4 6 1-06  4 7 0-26  5 2 8 0 1-4  8 1 0-2  8 2 | uzu figur<br>No.  - Loc<br>9150-512  - Nut<br>9840-280  - Pip<br>9701-240 - Bol<br>8580-635 - Bra | re ISUZU figure No.  eking gasket-hore t-hose  e clamps - air  lt-clip fixing  acket - air tube | se CefrRight | Api<br>A 6<br>8 t                       | Plicable Model/Applicable Status/Notes  Standard engine (65L) Supercharged engine (80L)  Inner diameter=12  M12  Euro II emission system  Euro II emission system |
| 4 4 9-06 4 5 9-06 4 6 4 7 0-26 4 8 5 0 5 2 8 0 1-4 8 1 0-2 8 2             | No.  - Loc 9150-512 - Nut 9840-280 - Pip 9701-240 - Bol 8580-635 - Bra 7600-122                   | figure No.  cking gasket-ho t - hose  de clamps - air lt-clip fixing acket - air tube           | tube         | A 6 6 6 A 8 6 A 8 6 A 8 A 8 A 8 A 8 A 8 | Standard engine (65L) Supercharged engine (80L)  Inner diameter=12  M12  Euro II emission system  Euro II emission system                                         |
| 9-06 4 5 9-06 4 6 4 7 0-26 4 8 5 0 5 2 8 0 1-4 8 1 0-2 8 2                 | 9150-512 Nut 9840-280 Pip 9701-240 Bol 8680-635 Bra 77600-122 Bol                                 | e clamps - air tt-clip fixing                                                                   | tube         | AB<br>B                                 | Euro II emission system  Euro II emission system                                                                                                                  |
| 4 5 9-05 4 6 1-05 4 7 0-26 4 8 5 0 5 2 8 0 1-4 8 1 0-2 8 2                 | Nut<br>9840-280<br>Pip<br>9701-240<br>Bol<br>8680-635<br>Bra<br>77600-122<br>Bol                  | t - hose  oe clamps - air  olt-clip fixing  acket - air tube                                    | tube         | AB<br>B                                 | Euro II emission system  Euro II emission system                                                                                                                  |
| 4 6 1-05 4 7 0-2i 4 8 5 0 5 2 8 0 1-4 8 1 0-2 8 2                          | 9840-280 Pip 9701-240 Bol 8680-635 Bra 7600-122 Bol                                               | e clamps - air  ot-clip fixing  acket - air tube                                                | 01           |                                         | Euro II emission system  Euro II emission system                                                                                                                  |
| 4 6 1-05 4 7 0-2i 4 8 5 0 5 2 8 0 1-4 8 1 0-2 8 2                          | Pip<br>9701-240<br>Bol<br>8580-635<br>Bra<br>7600-122                                             | oe clamps - air                                                                                 | 01           |                                         | Euro II emission system  Euro II emission system                                                                                                                  |
| 4 7 0-2i 4 8 5 0 0-2i 5 2 8 0 1-4 8 1 0-2 8 2                              | 9701-240<br>Bol<br>8680-635<br>Bra<br>7600-122<br>Bol                                             | t-o<br>lt-clip fixing<br>-o<br>acket - air tube                                                 | 01           |                                         | Euro II emission system                                                                                                                                           |
| 4 7 0-2i 4 8 5 0 5 2 8 0 1-4 8 1 0-2                                       | Bol<br>8680-635<br>Bra<br>7600-122<br>Bol                                                         | lt-clip fixing                                                                                  | 01           |                                         | Euro II emission system                                                                                                                                           |
| 4 8 5 0 5 2 8 0 1-4 8 1 0-2                                                | B680-635 Bra 7600-122 Bol                                                                         | acket - air tube                                                                                |              | В                                       |                                                                                                                                                                   |
| 4 8 5 0 5 2 8 0 1-4 8 1 0-2                                                | Bra<br>7600-122<br>Bol                                                                            | acket - air tube                                                                                |              | В                                       |                                                                                                                                                                   |
| 5 0 5 2 5 2 1-4 8 1 0-2 8 2                                                | 7600-122<br>Bol                                                                                   | 91                                                                                              | Had          |                                         | M6X35 Tape reel                                                                                                                                                   |
| 5 0 0-2i 5 2 8 0 1-4 8 1 0-2 8 2                                           | Bol                                                                                               |                                                                                                 | 644          | 1                                       |                                                                                                                                                                   |
| 5 2<br>8 0<br>1-4<br>8 1<br>0-2<br>8 2                                     |                                                                                                   | lts - bracket                                                                                   | 01           | В                                       | Euro II emission system                                                                                                                                           |
| 5 2<br>8 0<br>1-4<br>8 1<br>0-2                                            | 8080-816                                                                                          |                                                                                                 |              |                                         |                                                                                                                                                                   |
| 8 0<br>1-4<br>8 1<br>0-2<br>8 2                                            |                                                                                                   | -0                                                                                              | 02           | В                                       | Euro II emission system M8X16 Tape reel                                                                                                                           |
| 8 0<br>1-4<br>8 1<br>0-2<br>8 2                                            | Air                                                                                               | pipe assembly                                                                                   | y            |                                         |                                                                                                                                                                   |
| 8 1                                                                        | 7601-724<br>Bra                                                                                   | acket - hose                                                                                    | 01           | B                                       | Euro II emission system                                                                                                                                           |
| 81                                                                         | 7476-355                                                                                          |                                                                                                 | Of           | A                                       | RSIAR                                                                                                                                                             |
| 8 2                                                                        | 7476-880                                                                                          | -T                                                                                              | 01           | B                                       |                                                                                                                                                                   |
| 8 2                                                                        | Bol                                                                                               | lt-hose bracket                                                                                 | t            |                                         |                                                                                                                                                                   |
| 1.00                                                                       | 28680-825                                                                                         | -0                                                                                              | 02           |                                         | M8X25 Tape reel                                                                                                                                                   |
| 0-9                                                                        | Nu                                                                                                | t - hose bracke                                                                                 | et           |                                         |                                                                                                                                                                   |
|                                                                            | 1150-108                                                                                          | -0                                                                                              | 02           | AB                                      | M8 Tape reel                                                                                                                                                      |
| 104                                                                        | Ke                                                                                                | ep ring                                                                                         |              |                                         |                                                                                                                                                                   |
| 9-8                                                                        | 88510-331                                                                                         | -0                                                                                              | 01           | AB                                      |                                                                                                                                                                   |
| 105                                                                        | Filt                                                                                              | ter - control cy                                                                                | linder       |                                         |                                                                                                                                                                   |
| 9-8                                                                        | 8510-330                                                                                          | 0-0                                                                                             | 01           | AB                                      |                                                                                                                                                                   |
|                                                                            |                                                                                                   | acket - control                                                                                 |              |                                         |                                                                                                                                                                   |
|                                                                            | 97600-313                                                                                         |                                                                                                 | 01           |                                         |                                                                                                                                                                   |
| 8-9                                                                        |                                                                                                   | 510                                                                                             | 01           | 8                                       | Non-Euro II emission system                                                                                                                                       |

| igure | No.                 | anual trans         | 11113     | 3101 |                                                                                   |
|-------|---------------------|---------------------|-----------|------|-----------------------------------------------------------------------------------|
|       | Recommende          | ed specificati      | ion /     | na   | ame of part                                                                       |
| S/N   | Isuzu figure<br>No. | ISUZU<br>figure No. | Left/Righ | Qty. | Applicable Model/Applicable Status/Notes  Manual transmission Manual transmission |
| 92    | Spring              | -clutch             |           | _    |                                                                                   |
|       | 1-31214-039-0       |                     |           | 12   | China                                                                             |
|       | 1-09580-234-0       |                     | 1         | 12   | China                                                                             |
| 96    | Pin sh              | aft - separat       | or r      | od   | L C                                                                               |
|       | 1-31232-014-0       |                     |           | 04   | length=57.0<br>China                                                              |
|       | 1-31232-005-0       |                     | 0         | 0.4  | length=49.0<br>China                                                              |
|       | 1-31232-008-0       |                     |           | 04   | length=57.0<br>China                                                              |
| 98    | Return              | spring              |           |      |                                                                                   |
|       | 1-31233-003-0       |                     | 1         | 34   | All China                                                                         |
| 0 1   | Washe               | r - separator       | rod       | L    |                                                                                   |
|       | 9-31239-039-0       | PO                  | M         | 08   | A China STAR                                                                      |
| 02    | Cotter              | pin - release       | baı       | r    |                                                                                   |
|       | 9-08103-022-0       |                     | t         | 80   | China                                                                             |
|       | 9-08113-022-0       |                     |           | 80   | China                                                                             |
| 05    | Suppo               | rt nut              |           |      |                                                                                   |
|       | 9-31235-061-0       |                     |           | 04   | AB China                                                                          |
| 06    | Lock                | l<br>block - supp   | ort l     | oar  |                                                                                   |
|       | 1-31239-019-0       |                     |           | 04   | AB China                                                                          |
| 07    | Bolt-le             | ock block           |           | -1   | I I.                                                                              |
|       | 1-31239-020-0       |                     |           | 08   | MBX12.7 With spring washer and plain washe China                                  |