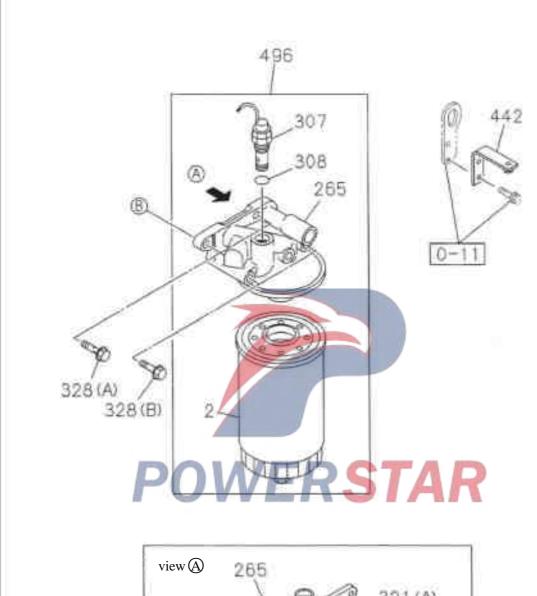

|                                                                                         |                |       |      |                                                                                    |            |  |  |  |
|          |                                                                                         |                |       |      |                                                                                    |            |  |  |  |

Engine oil cooler and engine oil filter

6HH1, 6HK1 engine: Non-Euro II emission system Figure No. 469(B) 102 103 103 102 20 (A) 28 20(B)-100



## Engine oil cooler and engine oil filter 6HK1 engine: Non-Euro II emission system

0 - 50

Figure No.



Figure No.

Engine oil cooler and engine oil filter Oil filter assembly





### 0 - 50Engine oil cooler and engine oil filter Figure No. Recommended specification / name of part **SN** Applicable Model/Applicable Status/Notes **ISUZU** Isuzu figure 6HH1 Standard engine (65L) figure No. No. BHR1 Supercharged engine (80L) 2 - A - Oil filter element 01 AB 8-94391-049-0 20 --- Blockage- Cooler body 8-94393-604-0 01 A **Euro II emission system** 8-94396-753-0 01 AB LAI 21 --- Sealing gasket- Blockage 1-13219-253-0 01 A Euro II emission system 8-94396-755-0 OT AB M24 25 --- Nut- Cooler core to body 1-13219-324-0 **Euro II emission system** M10 Tape reel 9-09111-410-0 **Non-Euro II emission** 2 6 --- Oil cooler core assembly 8-94391-738-1 Euro II emission system B-94395-711-0 Non-Euro II emission system 27 --- Flat washer- Oil cooler core to body Non-Euro II emission