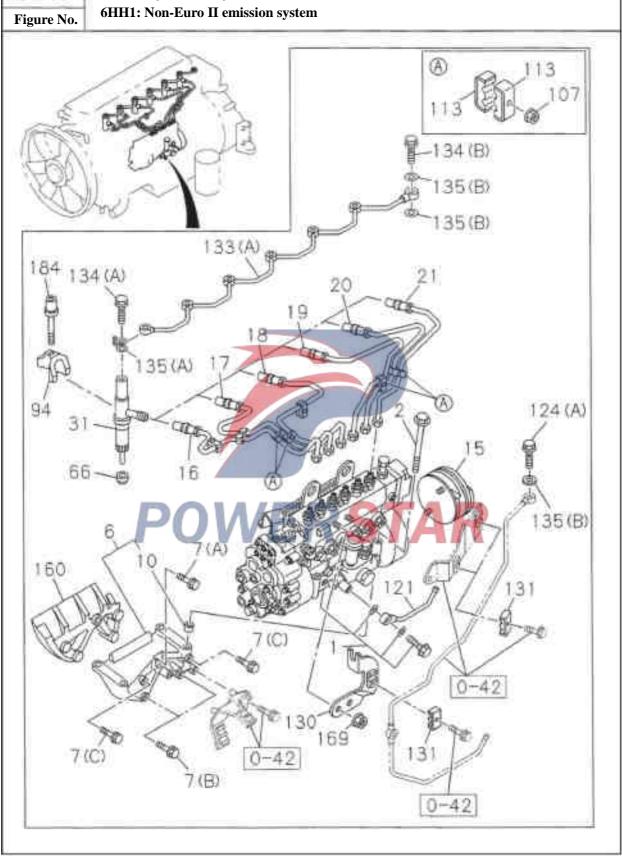

02 AB 8 M10X45 9-01066-060-0 02 A8 M10X60 30 --- Bolt- Cylinder block and crankcase 9-01911-025-0 04 A M10X25 9-02051-025-0 04 M10X25 3 8 \_\_\_\_ Bolt- Bearing cap assembly 1-09100-018-0 02 A Euro II emission system Non-Euro II emission system 9-81385-023-0 04 A 1-19179-011-0 3 9 ——— Locking gasket- Bearing cap assembly 04 A 9-09150-608-0 Non-Euro II emission system Inner diameter=8 4.3 \_\_\_ Locking gasket- Cylinder block and crankcase 9-09150-610-0 Inner diameter=10.2 4 5 --- Flat washer- Bearing cap assembly Non-Euro II emission system 9-09150-508-0 D4 A Inner diameter=8 --- Bushing- Crankshaft Euro II emission system 1-19179-024-0 01 A Non-Euro II emission system 1-19179-014-0 OIA 8 2 \_\_\_ Clip- Air compressor 1-19159-017-0 01 A Euro II emission system

**Fuel injection system** 



**Fuel injection system** 

0 - 40

6HH1: Non-Euro II emission system

Figure No.



**Fuel injection system** 

6HH1: Non-Euro II emission system





**Fuel injection system** 

6HH1: Non-Euro II emission system





**Fuel injection system** 

0 - 40

Timing control valve: 6HH1: Non-Euro II emission system

Figure No.



Figure No.

**Fuel injection system** 

Timing control valve: 6HK1: Non-Euro II emission system



## **Fuel injection system** 0 - 40Fuel injection nozzle assembly Figure No. BHK I 6HK1: Non-Euro II emission system Non-Euro II emission system 31 31 34 NSS 154 -32 145 140(A) 32 52 44 140(B)。 43(A) 47 45 46 (A) 46 (B) 140(B) 43(B) 33 33 35

| 0−4<br>Figur | _      | Fuel            | injection           | syst            | em   |