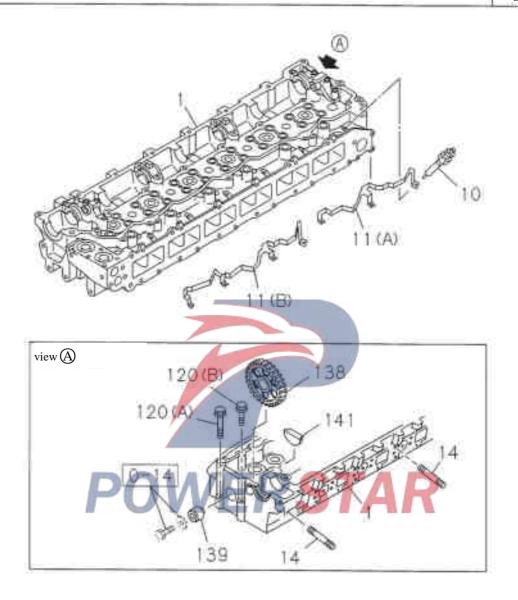

### Cylinder head cover

Figure No.

**Engine lifting eye assembly** 

| 0-1    | 1          | Cylind                     | er head          |              |           |                |                                                 |  |  |  |
|--------|------------|----------------------------|------------------|--------------|-----------|----------------|-------------------------------------------------|--|--|--|
| Figure | No.        |                            |                  |              |           |                |                                                 |  |  |  |
|        | Re         | commende                   | d specification  | o <b>n</b> / | naı       | me             | e of part                                       |  |  |  |
| SN     | Isu        | zu figure<br>No.           | ISUZU figure No. | Left Right   | Oty.      | A              |                                                 |  |  |  |
| 8      |            | - Bowl bl                  | anking cover     | r- W         | ate       | r ja           | ncket                                           |  |  |  |
|        | NO SERVICE | 129-128-0                  |                  |              | 11        | 84             | Outer                                           |  |  |  |
|        | 109        | 600-012-1                  |                  |              | 07        | В              | Outer                                           |  |  |  |
| 10     | - A        | <ul><li>Glow pl</li></ul>  | ug               |              | THE STATE | 11/4           |                                                 |  |  |  |
|        | 8-94       | 392-815-1                  |                  |              | 06        | A <sub>B</sub> | Non-Euro II emission system                     |  |  |  |
|        | 8-94       | 390-777-2                  |                  |              | 06        | В              | Euro II emission system                         |  |  |  |
| 1.1    |            | <ul><li>Connec</li></ul>   | ting piece- G    | low          | plı       | ug             |                                                 |  |  |  |
|        | 8-94       | 391-925-2                  |                  |              | 01        | EA             | LAI                                             |  |  |  |
|        | 8-94       | 392-843-0                  |                  |              | 01        | AB             | (B.)                                            |  |  |  |
| 12     |            | <ul><li>Lifting</li></ul>  | eye- Rear pa     | rt o         | f er      | ngir           | ne                                              |  |  |  |
|        | 8-94       | 392-080-0                  |                  | A            | 01        | A              | (.4)                                            |  |  |  |
|        | 8-94       | 390-417-2                  |                  | 4            | 01        | В              | Euro II emission system                         |  |  |  |
|        | 8-94       | 391-640-1                  | DO               |              | 01        | 7              | Non-Euro II emission system                     |  |  |  |
| 14     |            | <ul><li>Studs- I</li></ul> | Exhaust man      | ifol         | d         | A              |                                                 |  |  |  |
|        | 8-94       | 1397-286-0                 |                  |              | 12        | A<br>B         | Euro II emission system M10X60 length=75        |  |  |  |
|        | B-94       | 1392-483-0                 |                  |              | 02        | A              | Non-Euro II emission system length=83           |  |  |  |
|        | 8-94       | 1397-286-0                 |                  |              | 10        | A              | Non-Euro II emission system<br>M10X60 length=83 |  |  |  |
| 23     |            | - Nut- Ca                  | amshaft supp     | ort          |           |                |                                                 |  |  |  |
|        | 0-91       | 150-208-0                  |                  |              | 80        | AB             | M8 Tape reel                                    |  |  |  |
| 4 1    |            | Bolt- E                    | ngine lifting    | eye          |           |                |                                                 |  |  |  |
|        | 0-20       | 3181-020-0                 |                  |              | 02        | ٨              | M10X20 Tape reel                                |  |  |  |
|        | 0-28       | 8181-222-0                 |                  |              | 03        | A<br>B         | Euro II emission system                         |  |  |  |
|        | (to t      | oe                         |                  |              |           |                | ( B )                                           |  |  |  |

| Figure | e No.  |                 |                     |              |      |                |                                                                                          |
|--------|--------|-----------------|---------------------|--------------|------|----------------|------------------------------------------------------------------------------------------|
|        |        | ommende         | d specificatio      | n,           | / na | me             | of part                                                                                  |
| SN     |        | u figure<br>No. | ISUZU<br>figure No. | Left Right   | Qty. | A <sub>B</sub> | pplicable Model/Applicable Status/Notes  Standard engine (65L) Supercharged engine (80L) |
| 120    |        | Bolt- Cy        | linder cover        | to ]         | hou  | sin            | g                                                                                        |
|        | 8~943  | 99-554-0        |                     |              | 01   | AB             | ( A )<br>M10X73                                                                          |
|        | 8~943  | 99-555-0        |                     |              | 01   | AB             | ( B )<br>M10X43                                                                          |
| 138    |        | - Idle gea      | r                   | year<br>Year |      |                |                                                                                          |
|        | 8-971  | 12-607-0        |                     |              | 01   | Att            | Teeth number=41                                                                          |
| 139    |        | - Axle- Id      | lle gear            | dei 6        | 1 10 | 1              | A.                                                                                       |
|        | 8-971  | 86-398-0        |                     |              | 01   | AB             |                                                                                          |
| 141    |        | - Lifting       | eye- Front pa       | art          | of e | eng            | ine                                                                                      |
|        | 8-943  | 99-605-0        |                     |              | 02   | AB             |                                                                                          |
| 168    |        | - Sealing       | gasket- Injec       | tio          | n p  | um             | p bush                                                                                   |
|        |        | 99-403-0        |                     |              | 81   | A              | (A)                                                                                      |
|        | 8-943  | 94-071-1        |                     |              | 01   | В              | (8)                                                                                      |
|        | 8-943  | 93-810-0        |                     |              | 01   | 8              | Euro II emission system                                                                  |
| 201    | 100000 | . 4             | g- Fuel inject      | or           | 1    | /              | FRSTAR                                                                                   |
|        | 1-096  | 39-034-0        |                     | ľ            | 06   | AB             |                                                                                          |
|        |        |                 |                     | ı            |      | П              |                                                                                          |
|        |        |                 |                     | l            | ш    | П              |                                                                                          |
|        | 1      |                 |                     | ľ            |      |                |                                                                                          |
|        |        |                 |                     |              |      |                |                                                                                          |
|        |        |                 |                     |              |      | ш              |                                                                                          |
|        |        |                 |                     |              |      |                |                                                                                          |
|        |        |                 |                     |              |      | П              |                                                                                          |
|        |        |                 |                     |              |      |                |                                                                                          |
|        |        | l)              |                     |              |      |                |                                                                                          |
|        |        | 1               |                     |              |      |                |                                                                                          |
|        |        |                 |                     |              |      |                |                                                                                          |
|        |        |                 |                     |              |      |                |                                                                                          |