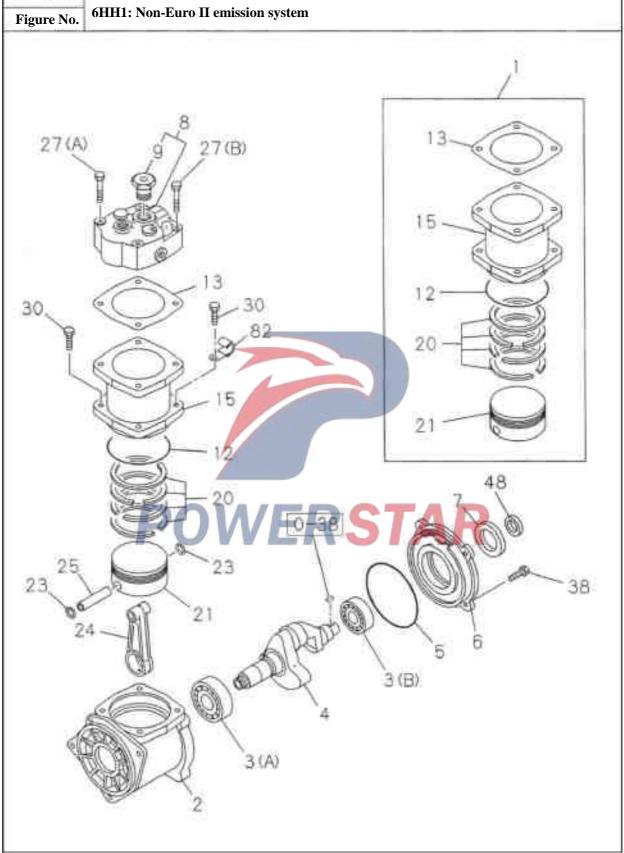

Cylinder

0 - 12

6HH1: Cylinder assembly and other parts

0 - 12Cylinder

Cylinder

0 - 12

Cylinder

Figure No. 6HH1: Non-Euro II emission system