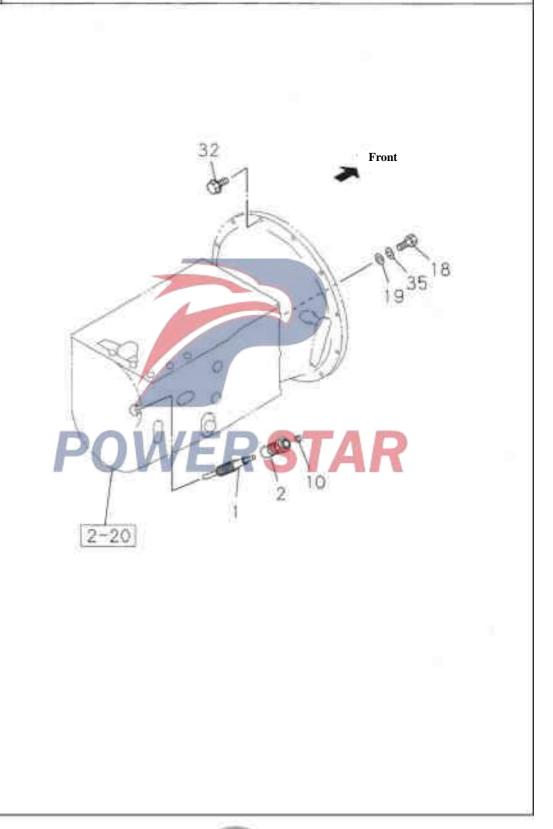

e gear 1-33373-058-3 OI AB 3 --- Seal ring-bushing Including in the major repair kit of manual transmission 1-09623-246-0 10 \_\_\_\_ Oil seal - drive gear Including in the major repair kit of manual transmission 1-09625-510-0 Screw - drive gear bushing 1-09044-063-0 Bolt-clutch housing and transmission 0-50151-640-0 M16X40 Plain washer-clutch housing and transmission 9-09160-516-0 02 AB Inner diameter=16 — Nut-clutch housing and transmission 9-99110-516-0 02 AB 3 2 Bolt-clutch housing and flying housing 0-28781-030-0 10 AB M10X30 Tape reel China 1-09049-014-1 02 AB M10X20 . M10X26 . Length=56 34 \_\_\_ Stud- clutch cover 02 AB M16X45 Length=69 Locking washer-clutch housing and transmission 9-09150-516-0 02 AB Inner diameter=16



2-25в

**Speedometer drive gear** MRB manual transmission





### 2-25<sub>B</sub> Speedometer drive gear MLD manual transmission Figure No. Recommended specification / name of part Left/Righ Qty. Applicable Model/Applicable Status/Notes Isuzu figure **ISUZU** SN MARKE Manual transmission No. figure No. --- Speedometer drive gear 8-97250-977-0 Teeth number=15 2 --- Bushing-speedometer drive gear 8-97249-045-0 01 A 10 --- Oil seal - drive gear Including in the major repair kit of manual transmission 8-97249-046-0 18 ——— Bolt-clutch housing and transmission 8-97251-002-0 M16X50 8-97251-003-0 D2 A M16X55 Plain washer-clutch housing and transmission 8-97251-010-0 08. X 3 2 ——— Bolt-clutch housing and flying housing 0-28781-040-0 M10X40 Tape reel 3 5 Locking washer-clutch housing and transmission 8-97251-006-0



2-26<sub>A</sub>

### Manual transmiss