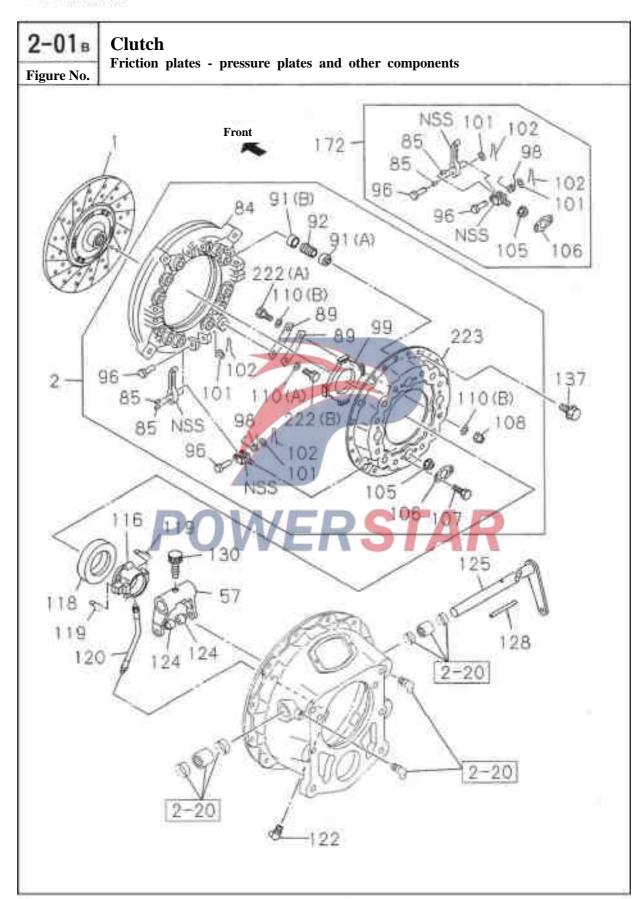

# 0 - 05Major repair kit of engine Figure No. Recommended specification / name of part Applicable Model/Applicable Status/Notes SN Isuzu figure 6HH1 Standard engine (65L) 6HK1 Supercharged engine (80L) No. -B - Gaskets - Major repair of engine 1-87812-090-0 01 A 1-87812-156-0 01 Euro II emission system Non-Euro II emission system 1-87812-162-0 01 ■ Major repair of engine cylinder cover --- Gaskets 1-87812-093-0 01 A 1-87812-158-0 01 Euro II emission system Non-Euro II emission system 1-87811-979-1 01 VERSTAR