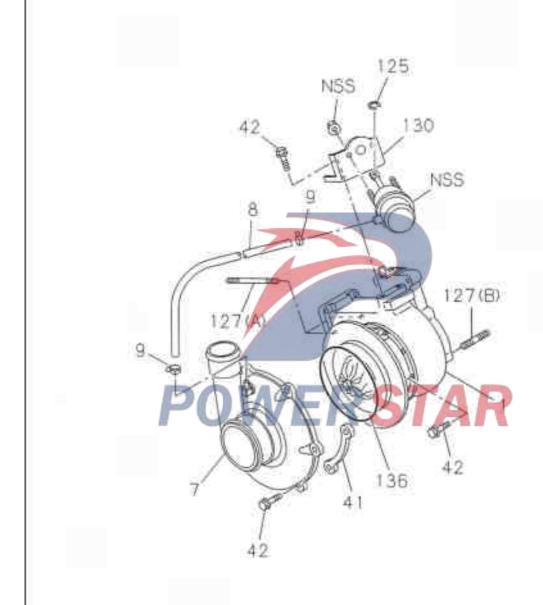

## Cylinder head cover

0 - 11

Glow plug, connecting piece and gear assembly

### Cylinder head cover

Figure No.

**Engine lifting eye assembly** 

### Cylinder head 0 - 11Figure No. Recommended specification / name of part SNApplicable Model/Applicable Status/Notes ISUZU figure No. Isuzu figure Standard engine (65L) No. Supercharged engine (80L) \_\_\_ Cylinder cover assembly 8-94392-455-7 1003010-113 01 A China 8-94392-451-6 1003010-117 01 China \_\_\_\_ Cylinder gasket Including in the major repair kit of engine and 8-94390-787-2 01 A cylinder cover Non-Euro II emission system China 8-94392-721-1 **Euro II emission system** Bolt- Cylinder head to cylinder 8-94396-207-3 M14X115 tape reel \_\_\_ Catheter- Valve China 8-94390-780-0 \_\_\_ Valve seat 8-94395-624-0 Intake 8-97216-510-0 AI **Intake** China 8-94395-625-0 **Exhaust** 8-97216-511-0 **Exhaust** China 8-94395-888-0 12 7 Bowl blanking cover- Cylinder head 8-94396-229-0 OI AB Outer diameter = 51\_\_\_ Bowl blanking cover- Water jacket 1-09600-012-1 05 A Outer diameter = 321-09600-016-0 OF AB [B] Outer diameter = 255-11129-006-0 07 AB Outer diameter = 16

| 0-1    | 1          | Cylind                     | er head          |              |           |                |                                                 |  |  |  |
|--------|------------|----------------------------|------------------|--------------|-----------|----------------|-------------------------------------------------|--|--|--|
| Figure | No.        |                            |                  |              |           |                |                                                 |  |  |  |
|        | Re         | commende                   | d specification  | o <b>n</b> / | naı       | me             | e of part                                       |  |  |  |
| SN     | Isu        | zu figure<br>No.           | ISUZU figure No. | Left Right   | Oty.      | A              |                                                 |  |  |  |
| 8      |            | - Bowl bl                  | anking cover     | r- W         | ate       | r ja           | ncket                                           |  |  |  |
|        | NO SERVICE | 129-128-0                  |                  |              | 11        | 84             | Outer                                           |  |  |  |
|        | 109        | 600-012-1                  |                  |              | 07        | В              | Outer                                           |  |  |  |
| 10     | - A        | <ul><li>Glow pl</li></ul>  | ug               |              | THE STATE | 11/4           |                                                 |  |  |  |
|        | 8-94       | 392-815-1                  |                  |              | 06        | A <sub>B</sub> | Non-Euro II emission system                     |  |  |  |
|        | 8-94       | 390-777-2                  |                  |              | 06        | В              | Euro II emission system                         |  |  |  |
| 1.1    |            | <ul><li>Connec</li></ul>   | ting piece- G    | low          | plı       | ug             |                                                 |  |  |  |
|        | 8-94       | 391-925-2                  |                  |              | 01        | EA             | LAI                                             |  |  |  |
|        | 8-94       | 392-843-0                  |                  |              | 01        | AB             | (B.)                                            |  |  |  |
| 12     |            | <ul><li>Lifting</li></ul>  | eye- Rear pa     | rt o         | f er      | ngir           | ne                                              |  |  |  |
|        | 8-94       | 392-080-0                  |                  | A            | 01        | A              | (.4)                                            |  |  |  |
|        | 8-94       | 390-417-2                  |                  | 4            | 01        | В              | Euro II emission system                         |  |  |  |
|        | 8-94       | 391-640-1                  | DO               |              | 01        | 7              | Non-Euro II emission system                     |  |  |  |
| 14     |            | <ul><li>Studs- I</li></ul> | Exhaust man      | ifol         | d         | A              |                                                 |  |  |  |
|        | 8-94       | 1397-286-0                 |                  |              | 12        | A<br>B         | Euro II emission system M10X60 length=75        |  |  |  |
|        | B-94       | 1392-483-0                 |                  |              | 02        | A              | Non-Euro II emission system length=83           |  |  |  |
|        | 8-94       | 1397-286-0                 |                  |              | 10        | A              | Non-Euro II emission system<br>M10X60 length=83 |  |  |  |
| 23     |            | - Nut- Ca                  | amshaft supp     | ort          |           |                |                                                 |  |  |  |
|        | 0-91       | 150-208-0                  |                  |              | 80        | AB             | M8 Tape reel                                    |  |  |  |
| 4 1    |            | Bolt- E                    | ngine lifting    | eye          |           |                |                                                 |  |  |  |
|        | 0-20       | 3181-020-0                 |                  |              | 02        | ٨              | M10X20 Tape reel                                |  |  |  |
|        | 0-28       | 8181-222-0                 |                  |              | 03        | A<br>B         | Euro II emission system                         |  |  |  |
|        | (to t      | oe                         |                  |              |           |                | ( B )                                           |  |  |  |

#### Cylinder head Figure No. Recommended specification / name of part Applicable Model/Applicable Status/Notes **SN** ISUZU Isuzu figure EHH1 Standard engine (65L) figure No. No. Supercharged engine (80L) (continued) 4 1 --- Bolt- Engine lifting eye 0-28181-222-0 M12X22 Tape reel 0-28181-220-0 Non-Euro II emission system 01 A M12X20 Tape reel 0-28181-250-0 02 A Non-Euro II emission system M12X50 Tape reel 0-28181-020-0 03 M10X20 Tape reel 0-28181-030-0 **Euro II emission system** 02 M10X30 Tape reel 5 7 --- Bush- Fuel injector housing 8-97600-972-0 06 AB 5 8 — — Sealing gasket- Fuel injector housing bush Including in the major repair kit of engine and cylinder cover 1+09623-355-0 06 AB Inner 5 9 --- Guide rod- Middle bridge Including in the major repair kit of engine and cylinder cover 8-94395-889-1 12 AB 7 1 --- Bolt- Camshaft support 0-28080-835-0 02 A8 China 9 8 --- Studs- Camshaft support 8-94322-512-2 02 AB M8X54 length=79 8-94322-513-2 06 AB M8X41 length=66 103 --- Plug screw- Cylinder head 8-94399-421-0 O1 AB M8X6 108 --- Sealing gasket- Rear lifting eye of engine 1-09623-375-0 01 A Inner diameter=35.2

| Figure | e No.  |                 |                     |              |      |                |                                                                                          |
|--------|--------|-----------------|---------------------|--------------|------|----------------|------------------------------------------------------------------------------------------|
|        |        | ommende         | d specificatio      | n,           | / na | me             | of part                                                                                  |
| SN     |        | u figure<br>No. | ISUZU<br>figure No. | Left Right   | Qty. | A <sub>B</sub> | pplicable Model/Applicable Status/Notes  Standard engine (65L) Supercharged engine (80L) |
| 120    |        | Bolt- Cy        | linder cover        | to ]         | hou  | sin            | g                                                                                        |
|        | 8~943  | 99-554-0        |                     |              | 01   | AB             | ( A )<br>M10X73                                                                          |
|        | 8~943  | 99-555-0        |                     |              | 01   | AB             | ( B )<br>M10X43                                                                          |
| 138    |        | - Idle gea      | r                   | year<br>Year |      |                |                                                                                          |
|        | 8-971  | 12-607-0        |                     |              | 01   | Att            | Teeth number=41                                                                          |
| 139    |        | - Axle- Id      | lle gear            | dei 6        | 1 10 | 1              | A.                                                                                       |
|        | 8-971  | 86-398-0        |                     |              | 01   | AB             |                                                                                          |
| 141    |        | - Lifting       | eye- Front pa       | art          | of e | eng            | ine                                                                                      |
|        | 8-943  | 99-605-0        |                     |              | 02   | AB             |                                                                                          |
| 168    |        | - Sealing       | gasket- Injec       | tio          | n p  | um             | p bush                                                                                   |
|        |        | 99-403-0        |                     |              | 81   | A              | (A)                                                                                      |
|        | 8-943  | 94-071-1        |                     |              | 01   | В              | (8)                                                                                      |
|        | 8-943  | 93-810-0        |                     |              | 01   | 8              | Euro II emission system                                                                  |
| 201    | 100000 | . 4             | g- Fuel inject      | or           | 1    | /              | FRSTAR                                                                                   |
|        | 1-096  | 39-034-0        |                     | ľ            | 06   | AB             |                                                                                          |
|        |        |                 |                     | ı            |      | П              |                                                                                          |
|        |        |                 |                     | l            | ш    | П              |                                                                                          |
|        | 1      |                 |                     | ľ            |      |                |                                                                                          |
|        |        |                 |                     |              |      |                |                                                                                          |
|        |        |                 |                     |              |      | ш              |                                                                                          |
|        |        |                 |                     |              |      |                |                                                                                          |
|        |        |                 |                     |              |      | П              |                                                                                          |
|        |        |                 |                     |              |      |                |                                                                                          |
|        |        | l)              |                     |              |      |                |                                                                                          |
|        |        | 1               |                     |              |      |                |                                                                                          |
|        |        |                 |                     |              |      |                |                                                                                          |
|        |        |                 |                     |              |      |                |                                                                                          |