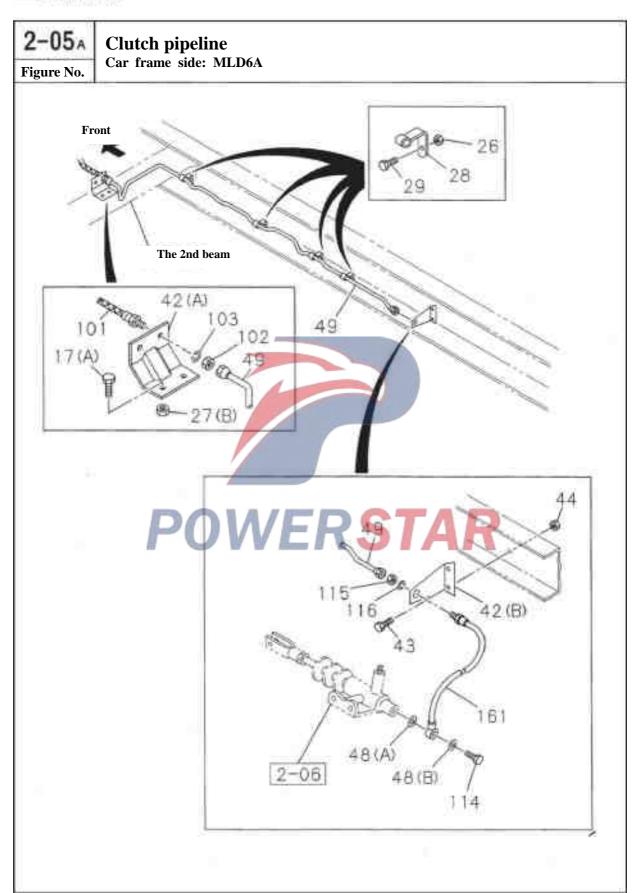

# Major repair kit of engine 6HH1 major repair of engine

0 - 05

Major repair kit of engine 6HH1 major repair of engine

### Major repair kit of engine 6HH1 major repair of engine

0 - 05

Major repair kit of engine 6HH1 major repair of engine

Figure No. Front

# Major repair kit of engine 6HH1 major repair of engine

0 - 05

Major repair kit of engine

Figure No.

6HH1 major repair of engine cylinder cover