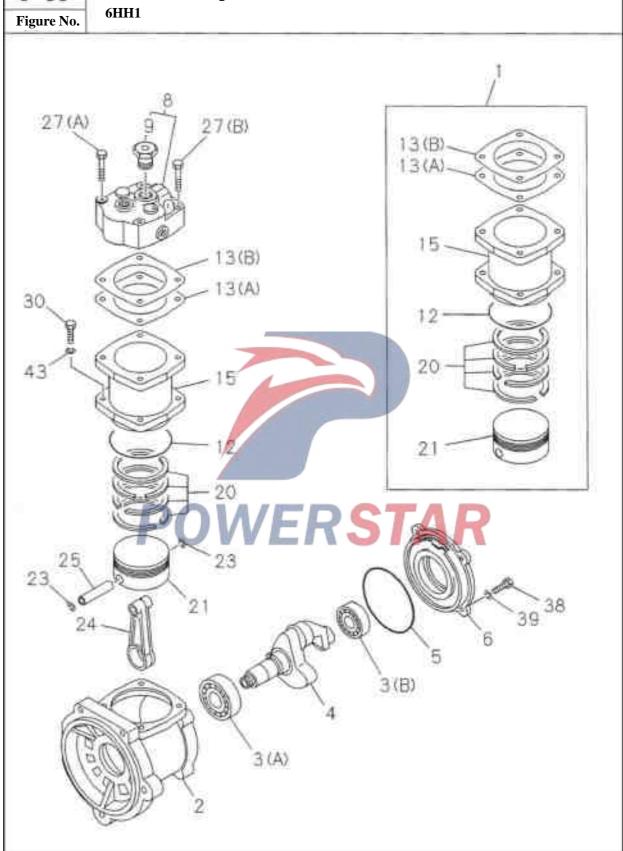

Cylinder

0 - 12

6HH1: Cylinder assembly and other parts

0 - 12Cylinder

Cylinder

0 - 12

Cylinder

Figure No. 6HH1: Non-Euro II emission system