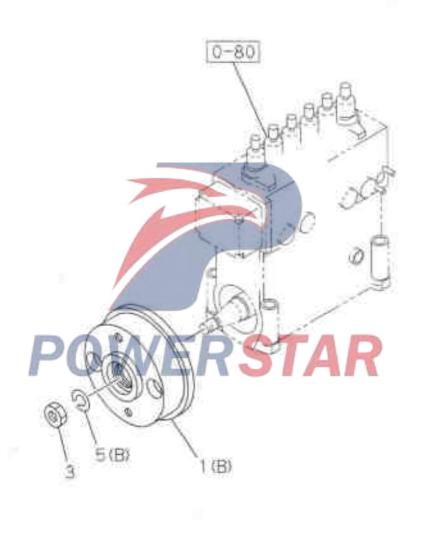

|  |  |  |  |  |  |  |
|          |                                                    |                                                   |  |  |  |  |  |  |  |
|          |                                                    |                                                   |  |  |  |  |  |  |  |
|          |                                                    |                                                   |  |  |  |  |  |  |  |



Coupling-injection pump 6HH1: Non-Euro II emission system

0-87





Coupling-injection pump 6HH1: Euro II emission system





Coupling-injection pump
6HH1: Euro II emission system - damper

0-87
Figure No.









Coupling-injection pump 6HK1: Euro II emission system

0-87





Coupling-injection pump 6HK1: Euro II emission system-coupling





|    |