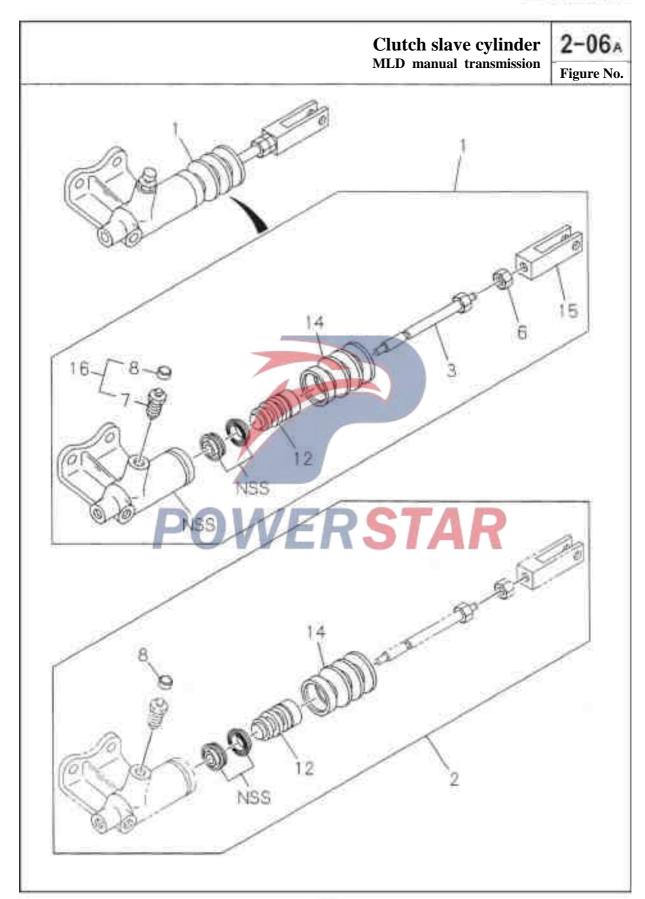

# Major repair kit of engine 6HH1 major repair of engine

0 - 05

Major repair kit of engine 6HH1 major repair of engine

### Major repair kit of engine 6HH1 major repair of engine

0 - 05

Major repair kit of engine 6HH1 major repair of engine

Figure No. Front

# Major repair kit of engine 6HH1 major repair of engine

0 - 05

Major repair kit of engine

Figure No.

6HH1 major repair of engine cylinder cover