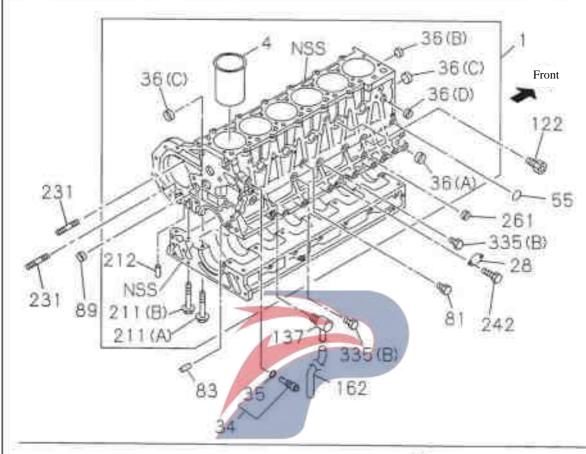

Cylinder

0 - 12

6HH1: Cylinder assembly and other parts

0 - 12Cylinder

Cylinder

0 - 12

Cylinder

Figure No. 6HH1: Non-Euro II emission system