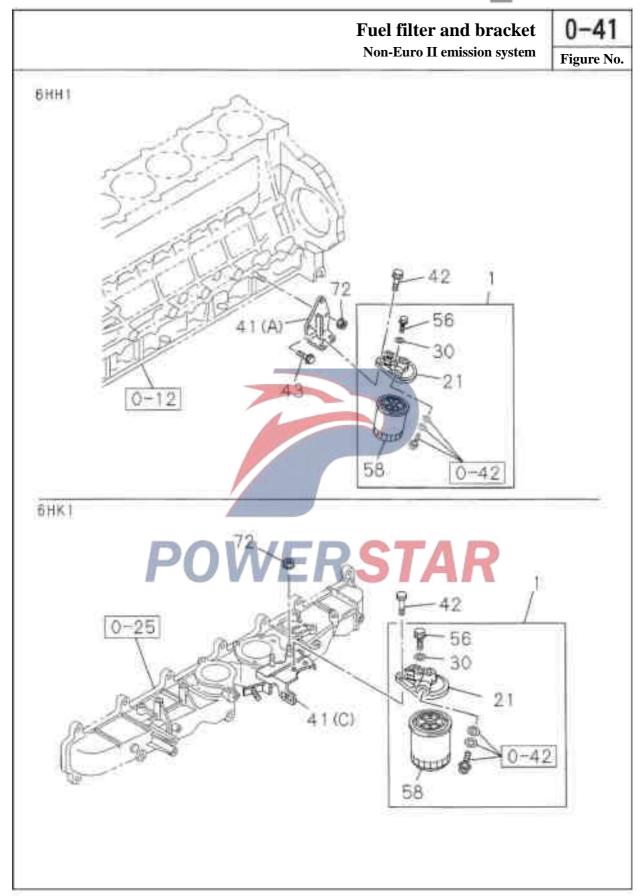

|            |
|          | 0-28081-020-0       |                       | 0                | 2 A8    | Non-Euro II emission system<br>M10X20 Tape reel<br>China                               |            |

**Fuel injection system** Figure No. Recommended specification / name of part Applicable Model/Applicable Status/Notes SN **ISUZU** Isuzu figure 6HH1 Standard engine (65L)
6HK1 Supercharged engine (80L) figure No. No. --- Bracket- Timing control valve 8-94392-042-3 Non-Euro II emission system 01 A 01 B 8-94392-228-1 Non-Euro II emission system 2 3 3 --- Bolt- Timing control valve bracket Non-Euro II emission system 0-28181-020-0 02 AB M10X20 Tape reel Non-Euro II emission system 0-28181-035-0 01 M10X35 Tape reel China WERSTAR







|          |                         |                |       |            |     | Fuel filter and bracket