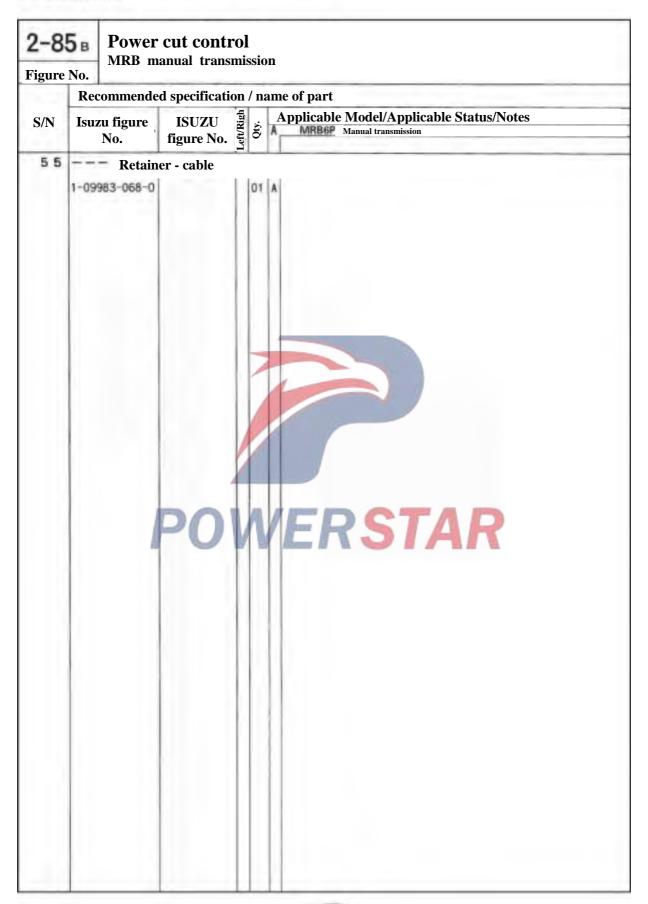

## 0 - 31Thermostat and housing Figure No. Recommended specification / name of part SN Applicable Model/Applicable Status/Notes Isuzu figure Standard engine (65L) Supercharged engine (80L) No. --- Sealing gasket- Thermostat housing Including in the major repair kit of engine 8-97300-793-0 and cylinder cover 6 9 --- Bolt- Water outlet pipe of radiator 0-28080-820-0 02 AB M8X20 Tape reel 134 --- Clamp- Rubber tube 1-09704-067-0 02 AB Inner diameter=63 China 1 7 9 |--- Rubber hose 8-94394-535-2 01 A8 WERSTAR