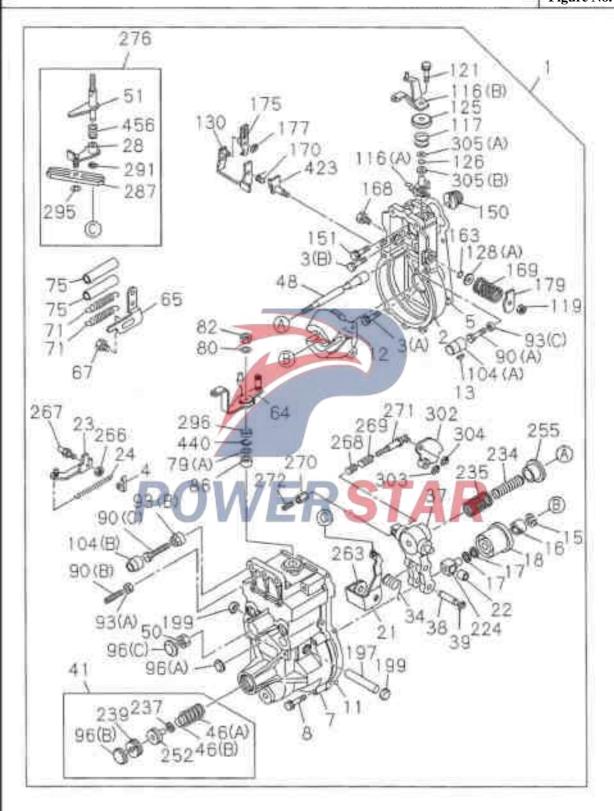

# 0 - 05Major repair kit of engine Figure No. Recommended specification / name of part Applicable Model/Applicable Status/Notes SN Isuzu figure 6HH1 Standard engine (65L) 6HK1 Supercharged engine (80L) No. -B - Gaskets - Major repair of engine 1-87812-090-0 01 A 1-87812-156-0 01 Euro II emission system Non-Euro II emission system 1-87812-162-0 01 ■ Major repair of engine cylinder cover --- Gaskets 1-87812-093-0 01 A 1-87812-158-0 01 Euro II emission system Non-Euro II emission system 1-87811-979-1 01 VERSTAR