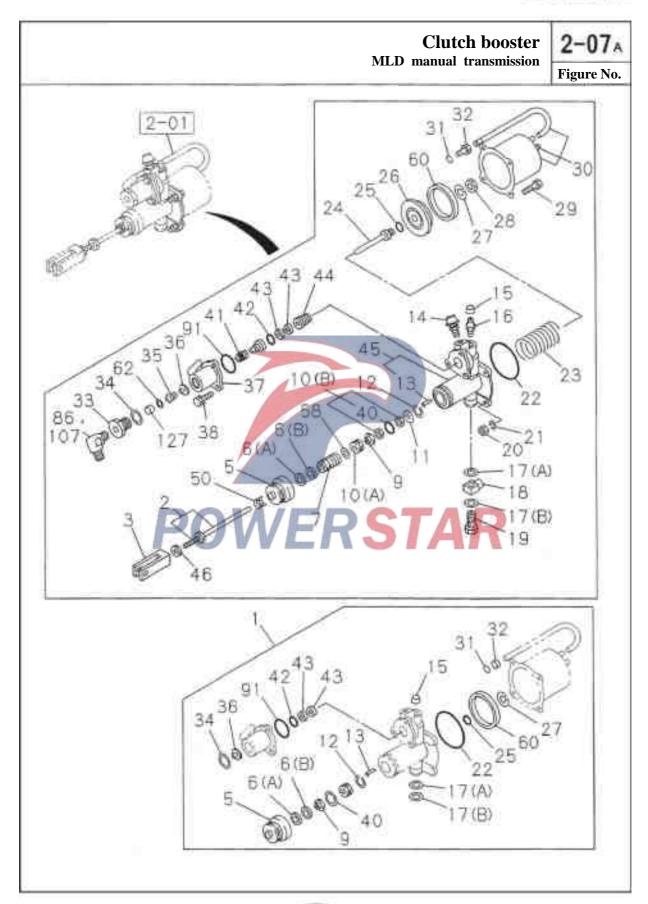

# Major repair kit of engine 6HH1 major repair of engine

0 - 05

Major repair kit of engine 6HH1 major repair of engine

### Major repair kit of engine 6HH1 major repair of engine

0 - 05

Major repair kit of engine 6HH1 major repair of engine

Figure No. Front

# Major repair kit of engine 6HH1 major repair of engine

0 - 05

Major repair kit of engine

Figure No.

6HH1 major repair of engine cylinder cover