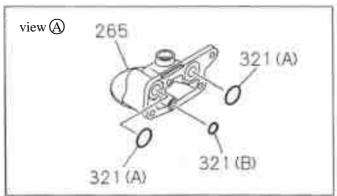

|                |       |      |                                                                                    |            |  |  |  |
|          |                                                                                         |                |       |      |                                                                                    |            |  |  |  |

Engine oil cooler and engine oil filter

6HH1, 6HK1 engine: Non-Euro II emission system Figure No. 469(B) 102 103 103 102 20 (A) 28 20(B)-100



## Engine oil cooler and engine oil filter 6HK1 engine: Non-Euro II emission system

0 - 50

Figure No.



Figure No.

Engine oil cooler and engine oil filter Oil filter assembly





### 0 - 50Engine oil cooler and engine oil filter Figure No. Recommended specification / name of part **SN** Applicable Model/Applicable Status/Notes **ISUZU** Isuzu figure 6HH1 Standard engine (65L) figure No. No. BHR1 Supercharged engine (80L) 2 - A - Oil filter element 01 AB 8-94391-049-0 20 --- Blockage- Cooler body 8-94393-604-0 01 A **Euro II emission system** 8-94396-753-0 01 AB LAI 21 --- Sealing gasket- Blockage 1-13219-253-0 01 A Euro II emission system 8-94396-755-0 OT AB M24 25 --- Nut- Cooler core to body 1-13219-324-0 **Euro II emission system** M10 Tape reel 9-09111-410-0 **Non-Euro II emission** 2 6 --- Oil cooler core assembly 8-94391-738-1 Euro II emission system B-94395-711-0 Non-Euro II emission system 27 --- Flat washer- Oil cooler core to body Non-Euro II emission s