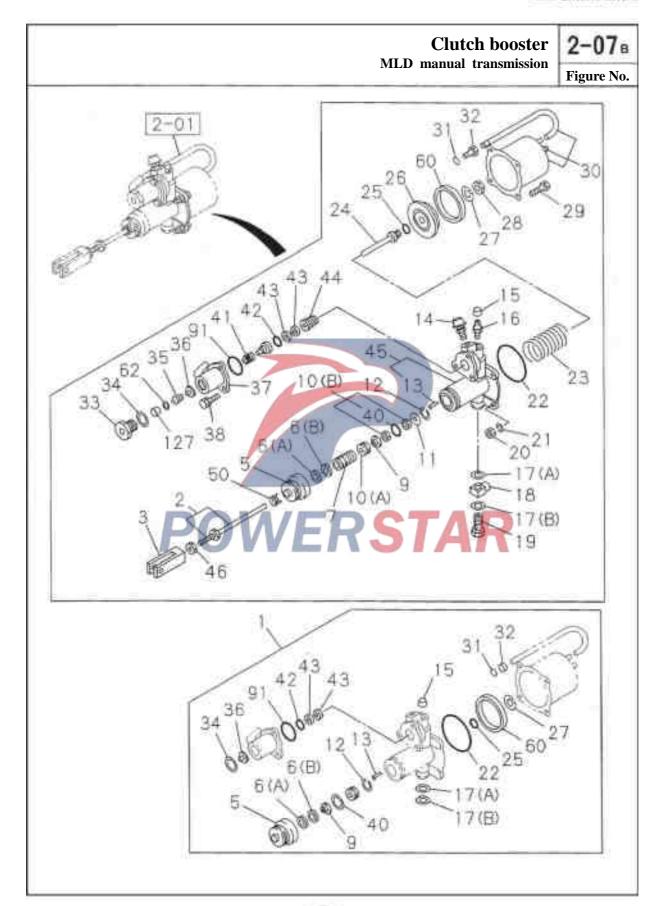

|  |  |  |  |  |  |
|     |                                          |                  |                  |                                                                                   |  |  |  |  |  |  |  |
|     |                                          |                  |                  |                                                                                   |  |  |  |  |  |  |  |
|     |                                          |                  |                  |                                                                                   |  |  |  |  |  |  |  |
|     |                                          |                  |                  |                                                                                   |  |  |  |  |  |  |  |







| 2-0      | 7в       |                  | booster          | micci            | m        |                                                              |   |
|----------|----------|------------------|------------------|------------------|----------|--------------------------------------------------------------|---|
| Figure I | No.      | WIND III         | anuai trans      | 11115510         | ,111<br> |                                                              |   |
|          | Re       | commend          | led specifica    |                  | -        |                                                              |   |
| S/N      | Isuz     | zu figure<br>No. | ISUZU figure No. | eft/Righ<br>Qty. | A        | pplicable Model/Applicable Status/Notes  Manual transmission |   |
|