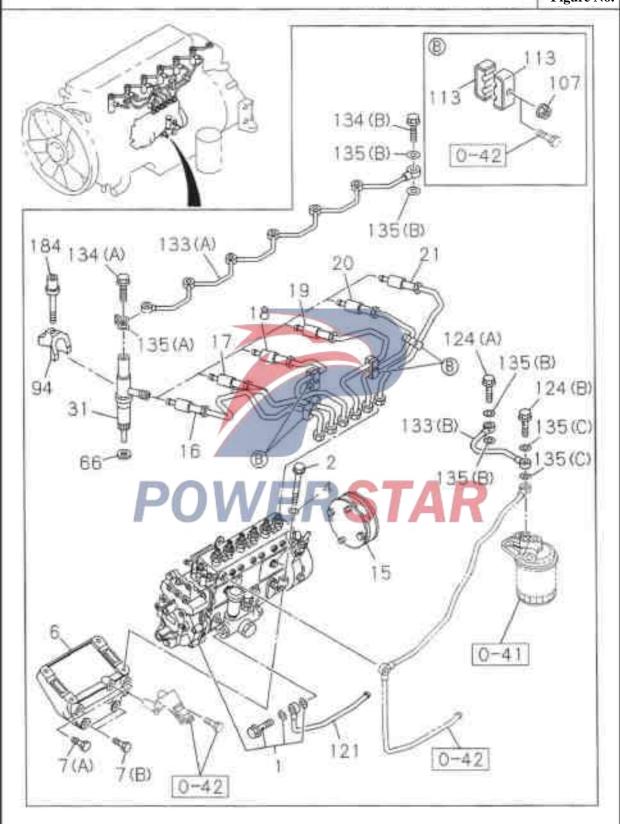

-01911-025-0 04 A M10X25 9-02051-025-0 04 M10X25 3 8 \_\_\_\_ Bolt- Bearing cap assembly 1-09100-018-0 02 A Euro II emission system Non-Euro II emission system 9-81385-023-0 04 A 1-19179-011-0 3 9 ——— Locking gasket- Bearing cap assembly 04 A 9-09150-608-0 Non-Euro II emission system Inner diameter=8 4.3 \_\_\_ Locking gasket- Cylinder block and crankcase 9-09150-610-0 Inner diameter=10.2 4 5 --- Flat washer- Bearing cap assembly Non-Euro II emission system 9-09150-508-0 D4 A Inner diameter=8 --- Bushing- Crankshaft Euro II emission system 1-19179-024-0 01 A Non-Euro II emission system 1-19179-014-0 OIA 8 2 \_\_\_ Clip- Air compressor 1-19159-017-0 01 A Euro II emission system

**Fuel injection system** 



**Fuel injection system** 

0 - 40

6HH1: Non-Euro II emission system

Figure No.



**Fuel injection system** 

6HH1: Non-Euro II emission system





**Fuel injection system** 

6HH1: Non-Euro II emission system





**Fuel injection system** 

0 - 40

Timing control valve: 6HH1: Non-Euro II emission system

Figure No.



Figure No.

**Fuel injection system** 

Timing control valve: 6HK1: Non-Euro II emission system



## **Fuel injection system** 0 - 40Fuel injection nozzle assembly Figure No. BHK I 6HK1: Non-Euro II emission system Non-Euro II emission system 31 31 34 NSS 154 -32 145 140(A) 32 52 44 140(B)。 43(A) 47 45 46 (A) 46 (B) 140(B) 43(B) 33 33 35

| 0−4<br>Figur | _      | Fuel            | injection           | syst            | em   |