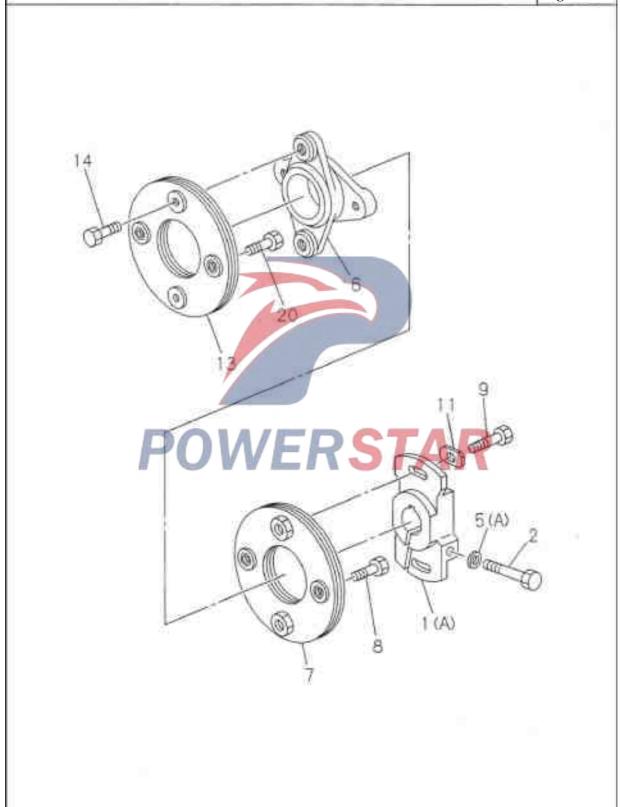

# 0 - 05Major repair kit of engine Figure No. Recommended specification / name of part Applicable Model/Applicable Status/Notes SN Isuzu figure 6HH1 Standard engine (65L) 6HK1 Supercharged engine (80L) No. -B - Gaskets - Major repair of engine 1-87812-090-0 01 A 1-87812-156-0 01 Euro II emission system Non-Euro II emission system 1-87812-162-0 01 ■ Major repair of engine cylinder cover --- Gaskets 1-87812-093-0 01 A 1-87812-158-0 01 Euro II emission system Non-Euro II emission system 1-87811-979-1 01 VERSTAR