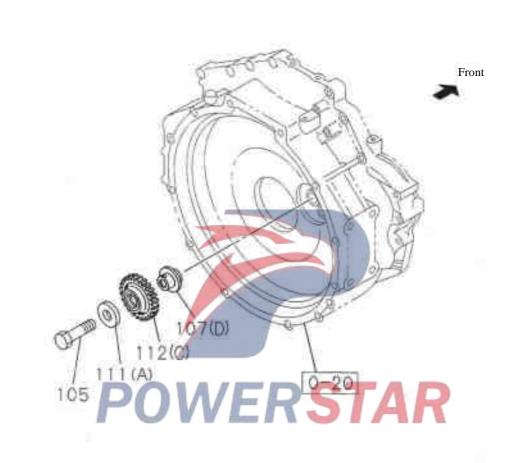

| Figure | e No.  |                 |                     |              |      |                |                                                                                          |
|--------|--------|-----------------|---------------------|--------------|------|----------------|------------------------------------------------------------------------------------------|
|        |        | ommende         | d specificatio      | n,           | / na | me             | of part                                                                                  |
| SN     |        | u figure<br>No. | ISUZU<br>figure No. | Left Right   | Qty. | A <sub>B</sub> | pplicable Model/Applicable Status/Notes  Standard engine (65L) Supercharged engine (80L) |
| 120    |        | Bolt- Cy        | linder cover        | to ]         | hou  | sin            | g                                                                                        |
|        | 8~943  | 99-554-0        |                     |              | 01   | AB             | ( A )<br>M10X73                                                                          |
|        | 8~943  | 99-555-0        |                     |              | 01   | AB             | ( B )<br>M10X43                                                                          |
| 138    |        | - Idle gea      | r                   | year<br>Year |      |                |                                                                                          |
|        | 8-971  | 12-607-0        |                     |              | 01   | Att            | Teeth number=41                                                                          |
| 139    |        | - Axle- Id      | lle gear            | dei 6        | 1 10 | 1              | A.                                                                                       |
|        | 8-971  | 86-398-0        |                     |              | 01   | AB             |                                                                                          |
| 141    |        | - Lifting       | eye- Front pa       | art          | of e | eng            | ine                                                                                      |
|        | 8-943  | 99-605-0        |                     |              | 02   | AB             |                                                                                          |
| 168    |        | - Sealing       | gasket- Injec       | tio          | n p  | um             | p bush                                                                                   |
|        |        | 99-403-0        |                     |              | 81   | A              | (A)                                                                                      |
|        | 8-943  | 94-071-1        |                     |              | 01   | В              | (8)                                                                                      |
|        | 8-943  | 93-810-0        |                     |              | 01   | 8              | Euro II emission system                                                                  |
| 201    | 100000 | . 4             | g- Fuel inject      | or           | 1    | /              | FRSTAR                                                                                   |
|        | 1-096  | 39-034-0        |                     | ľ            | 06   | AB             |                                                                                          |
|        |        |                 |                     | ı            |      | П              |                                                                                          |
|        |        |                 |                     | l            | ш    | П              |                                                                                          |
|        | 1      |                 |                     | ľ            |      |                |                                                                                          |
|        |        |                 |                     |              |      |                |                                                                                          |
|        |        |                 |                     |              |      | ш              |                                                                                          |
|        |        |                 |                     |              |      |                |                                                                                          |
|        |        |                 |                     |              |      | П              |                                                                                          |
|        |        |                 |                     |              |      |                |                                                                                          |
|        |        | l)              |                     |              |      |                |                                                                                          |
|        |        | 1               |                     |              |      |                |                                                                                          |
|        |        |                 |                     |              |      |                |                                                                                          |
|        |        |                 |                     |              |      |                |                                                                                          |