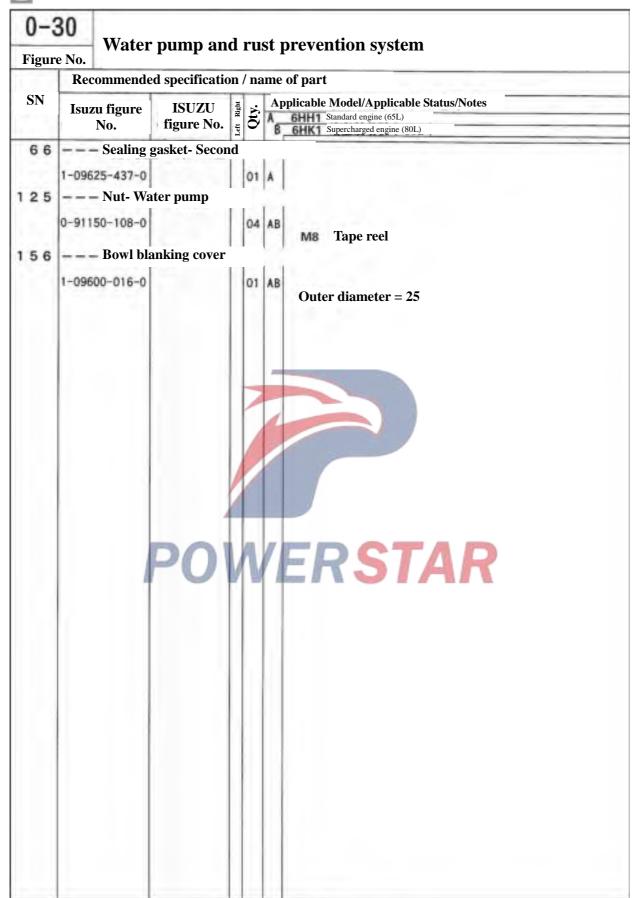

der head cover- Water pump 8-94392-090-0 China 18 --- Water pump impeller 8-94392-922-0 01 A B Euro II emission system 8-94397-375-0 01 8 Non-Euro II emission system 24 --- Bolt- Water pump 0-28080-880-0 01 A8 M8X80 Tape reel China 8-94130-055-1 03 AB Tape reel M8X58 8-94397-359-1 OT AB M10X85 Tape reel 28 --- Washer- Water pump 8-94397-097-0 01 AB Inner diameter=25.5 Outer diameter=50 29 --- Water pump shaft 8-94397-374-0 8-94396-130-1 4 2 --- Studs- Water pump 9-04010-830-0 MBX30 length=46 4 5 --- Connecting pipe- Water pump 8-94397-377-2 01 A 8-94394-389-0 5 9 — — Positioning sleeve- Water pump 9-13119-022-0 02:4 1-13119-003-0 02 B Outer diameter =12 Length=9 ———Sealing gasket- Water pump to water pipe Including in the major repair kit of engine 1-09623-383-0 01 AB Inner diameter=44.7



Thermostat and housing

0-31

Figure No.



| 0-3    | 31          | Therm            | ostat and           | l h        | OU   | sin   | ıg                                                                                      |  |
|--------|-------------|------------------|---------------------|------------|------|-------|-----------------------------------------------------------------------------------------|--|
| Figure | No.         |                  |                     |            |      | ~     |                                                                                         |  |
|        | Rec         | of part          |                     |            |      |       |                                                                                         |  |
| SN