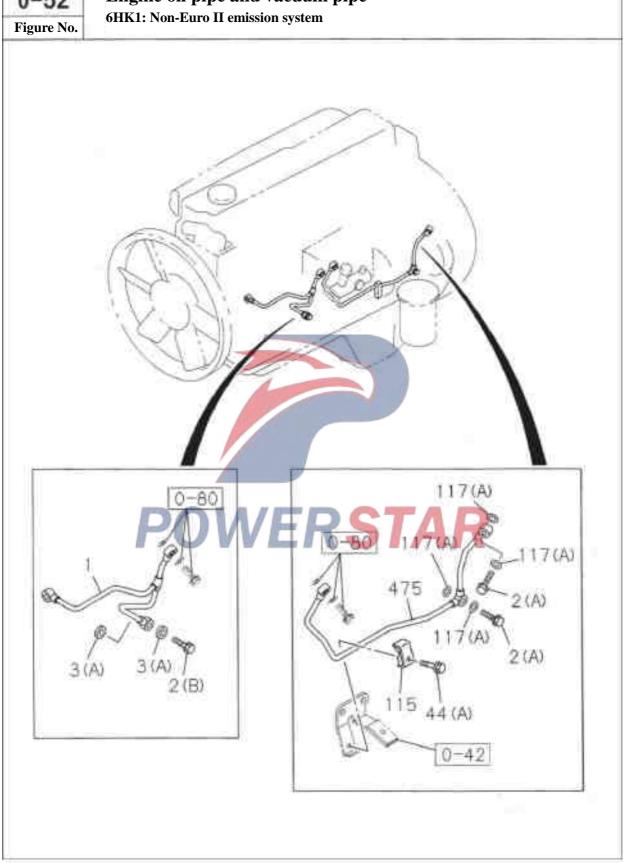

ercharged engine (80L) --- Oil pump 8-94395-564-1 2 --- Spring seat 5-13165-004-0 --- Split pin 9-08104-030-0 5 --- Spiral spring 5-09580-098-0 --- Training- Oil pump 8-94392-559-0 20 --- Training- Oil pump 8-94392-557-0 29 --- Bolt 0-28080-825-0 Tape reel 4 1 --- Spherical pressure relief valve 5-09843-003-0 OT AB 50 — Tubing sealing gasket- Oil suction filter to oil pump Including in the major repair kit of engine 1-09623-183-0 Inner diameter=24.4 5 1 --- Oil suction filter to oil pipe assembly B-94392-597-0 01 AB 6 3 ——— Tubing bolts- Oil suction filter to oil pump 0-28080-814-0 02 AS M8X14 Tape reel China 117 --- Bolt- Bracket to crankcase 8-94399-669-1 01 AB Tape reel M10X75

## Engine oil pipe and vacuum pipe

6HH1: Non-Euro II emission system







Engine oil pipe and vacuum pipe





Engine oil pipe and vacuum pipe

Figure No.

6HK1: supercharger oil pipe



|       |