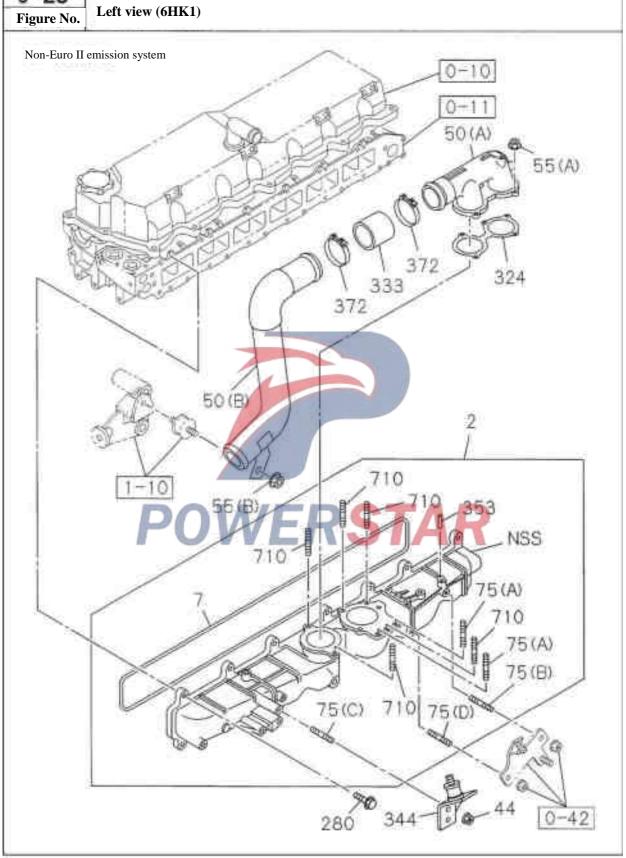

## Cylinder head cover

0 - 11

Glow plug, connecting piece and gear assembly

### Cylinder head 0 - 11Figure No. Recommended specification / name of part SNApplicable Model/Applicable Status/Notes ISUZU figure No. Isuzu figure Standard engine (65L) No. Supercharged engine (80L) \_\_\_ Cylinder cover assembly 8-94392-455-7 1003010-113 01 A China 8-94392-451-6 1003010-117 01 China \_\_\_\_ Cylinder gasket Including in the major repair kit of engine and 8-94390-787-2 01 A cylinder cover Non-Euro II emission system China 8-94392-721-1 **Euro II emission system** Bolt- Cylinder head to cylinder 8-94396-207-3 M14X115 tape reel \_\_\_ Catheter- Valve China 8-94390-780-0 \_\_\_ Valve seat 8-94395-624-0 Intake 8-97216-510-0 AI **Intake** China 8-94395-625-0 **Exhaust** 8-97216-511-0 **Exhaust** China 8-94395-888-0 12 7 Bowl blanking cover- Cylinder head 8-94396-229-0 OI AB Outer diameter = 51\_\_\_ Bowl blanking cover- Water jacket 1-09600-012-1 05 A Outer diameter = 321-09600-016-0 OF AB [B] Outer diameter = 255-11129-006-0 07 AB Outer diameter = 16

#### Cylinder head Figure No. Recommended specification / name of part Applicable Model/Applicable Status/Notes **SN** ISUZU Isuzu figure EHH1 Standard engine (65L) figure No. No. Supercharged engine (80L) (continued) 4 1 --- Bolt- Engine lifting eye 0-28181-222-0 M12X22 Tape reel 0-28181-220-0 Non-Euro II emission system 01 A M12X20 Tape reel 0-28181-250-0 02 A Non-Euro II emission system M12X50 Tape reel 0-28181-020-0 03 M10X20 Tape reel 0-28181-030-0 **Euro II emission system** 02 M10X30 Tape reel 5 7 --- Bush- Fuel injector housing 8-97600-972-0 06 AB 5 8 — — Sealing gasket- Fuel injector housing bush Including in the major repair kit of engine and cylinder cover 1+09623-355-0 06 AB Inner 5 9 --- Guide rod- Middle bridge Including in the major repair kit of engine and cylinder cover 8-94395-889-1 12 AB 7 1 --- Bolt- Camshaft support 0-28080-835-0 02 A8 China 9 8 --- Studs- Camshaft support 8-94322-512-2 02 AB M8X54 length=79 8-94322-513-2 06 AB M8X41 length=66 103 --- Plug screw- Cylinder head 8-94399-421-0 O1 AB M8X6 108 --- Sealing gasket- Rear lifting eye of engine 1-09623-375-0 01 A Inner diameter=35.2