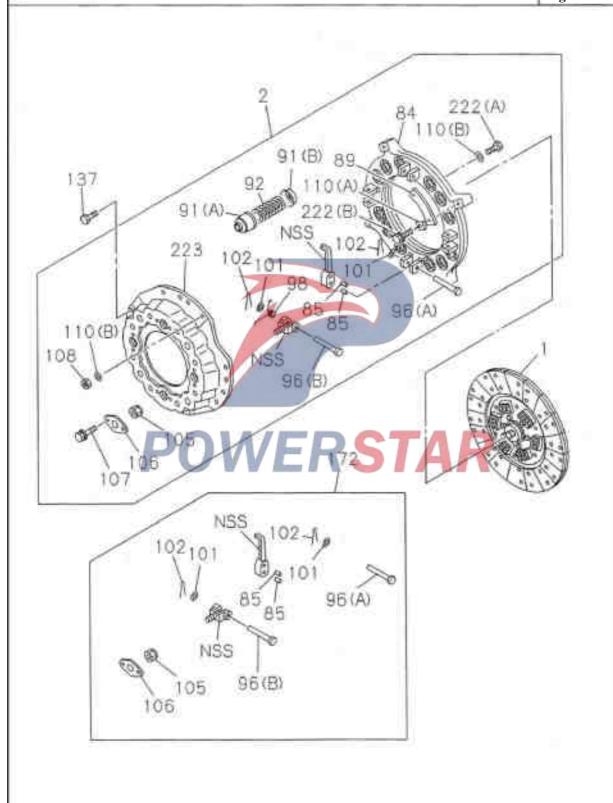

### Cylinder head 0 - 11Figure No. Recommended specification / name of part SNApplicable Model/Applicable Status/Notes ISUZU figure No. Isuzu figure Standard engine (65L) No. Supercharged engine (80L) \_\_\_ Cylinder cover assembly 8-94392-455-7 1003010-113 01 A China 8-94392-451-6 1003010-117 01 China \_\_\_\_ Cylinder gasket Including in the major repair kit of engine and 8-94390-787-2 01 A cylinder cover Non-Euro II emission system China 8-94392-721-1 **Euro II emission system** Bolt- Cylinder head to cylinder 8-94396-207-3 M14X115 tape reel \_\_\_ Catheter- Valve China 8-94390-780-0 \_\_\_ Valve seat 8-94395-624-0 Intake 8-97216-510-0 AI **Intake** China 8-94395-625-0 **Exhaust** 8-97216-511-0 **Exhaust** China 8-94395-888-0 12 7 Bowl blanking cover- Cylinder head 8-94396-229-0 OI AB Outer diameter = 51\_\_\_ Bowl blanking cover- Water jacket 1-09600-012-1 05 A Outer diameter = 321-09600-016-0 OF AB [B] Outer diameter = 255-11129-006-0 07 AB Outer diameter = 16