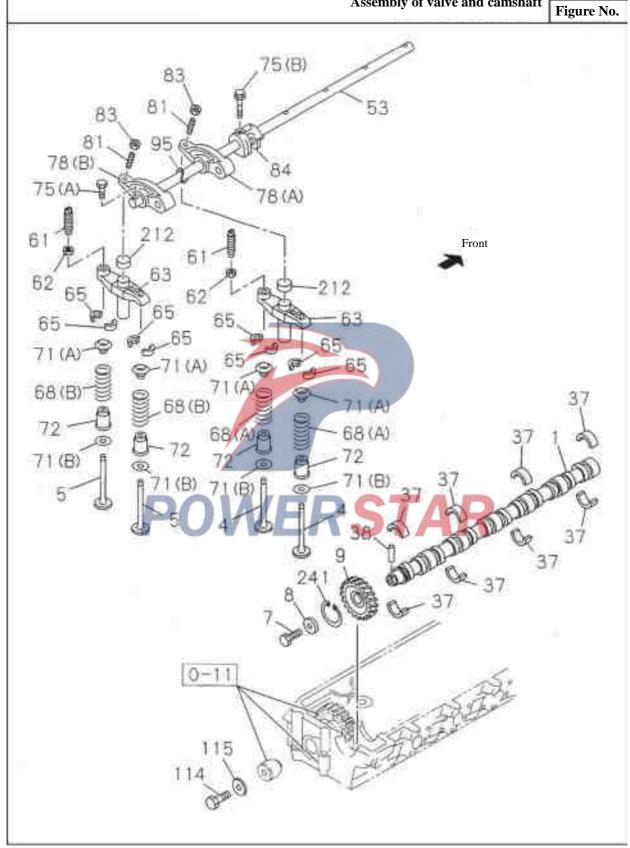

## Cylinder head cover

0 - 11

Glow plug, connecting piece and gear assembly

### Cylinder head 0 - 11Figure No. Recommended specification / name of part SNApplicable Model/Applicable Status/Notes ISUZU figure No. Isuzu figure Standard engine (65L) No. Supercharged engine (80L) \_\_\_ Cylinder cover assembly 8-94392-455-7 1003010-113 01 A China 8-94392-451-6 1003010-117 01 China \_\_\_\_ Cylinder gasket Including in the major repair kit of engine and 8-94390-787-2 01 A cylinder cover Non-Euro II emission system China 8-94392-721-1 **Euro II emission system** Bolt- Cylinder head to cylinder 8-94396-207-3 M14X115 tape reel \_\_\_ Catheter- Valve China 8-94390-780-0 \_\_\_ Valve seat 8-94395-624-0 Intake 8-97216-510-0 AI **Intake** China 8-94395-625-0 **Exhaust** 8-97216-511-0 **Exhaust** China 8-94395-888-0 12 7 Bowl blanking cover- Cylinder head 8-94396-229-0 OI AB Outer diameter = 51\_\_\_ Bowl blanking cover- Water jacket 1-09600-012-1 05 A Outer diameter = 321-09600-016-0 OF AB [B] Outer diameter = 255-11129-006-0 07 AB Outer diameter = 16

| 0-1    | 1          | Cylind                     | er head          |              |           |                |                                                 |  |  |  |
|--------|------------|----------------------------|------------------|--------------|-----------|----------------|-------------------------------------------------|--|--|--|
| Figure | No.        |                            |                  |              |           |                |                                                 |  |  |  |
|        | Re         | commende                   | d specification  | o <b>n</b> / | naı       | me             | e of part                                       |  |  |  |
| SN     | Isu        | zu figure<br>No.           | ISUZU figure No. | Left Right   | Oty.      | A              |                                                 |  |  |  |
| 8      |            | - Bowl bl                  | anking cover     | r- W         | ate       | r ja           | ncket                                           |  |  |  |
|        | NO SERVICE | 129-128-0                  |                  |              | 11        | 84             | Outer                                           |  |  |  |
|        | 109        | 600-012-1                  |                  |              | 07        | В              | Outer                                           |  |  |  |
| 10     | - A        | <ul><li>Glow pl</li></ul>  | ug               |              | THE STATE | 11/4           |                                                 |  |  |  |
|        | 8-94       | 392-815-1                  |                  |              | 06        | A <sub>B</sub> | Non-Euro II emission system                     |  |  |  |
|        | 8-94       | 390-777-2                  |                  |              | 06        | В              | Euro II emission system                         |  |  |  |
| 1.1    |            | <ul><li>Connec</li></ul>   | ting piece- G    | low          | plı       | ug             |                                                 |  |  |  |
|        | 8-94       | 391-925-2                  |                  |              | 01        | EA             | LAI                                             |  |  |  |
|        | 8-94       | 392-843-0                  |                  |              | 01        | AB             | (B.)                                            |  |  |  |
| 12     |            | <ul><li>Lifting</li></ul>  | eye- Rear pa     | rt o         | f er      | ngir           | ne                                              |  |  |  |
|        | 8-94       | 392-080-0                  |                  | A            | 01        | A              | (.4)                                            |  |  |  |
|        | 8-94       | 390-417-2                  |                  | 4            | 01        | В              | Euro II emission system                         |  |  |  |
|        | 8-94       | 391-640-1                  | DO               |              | 01        | 7              | Non-Euro II emission system                     |  |  |  |
| 14     |            | <ul><li>Studs- I</li></ul> | Exhaust man      | ifol         | d         | A              |                                                 |  |  |  |
|        | 8-94       | 1397-286-0                 |                  |              | 12        | A<br>B         | Euro II emission system M10X60 length=75        |  |  |  |
|        | B-94       | 1392-483-0                 |                  |              | 02        | A              | Non-Euro II emission system length=83           |  |  |  |
|        | 8-94       | 1397-286-0                 |                  |              | 10        | A              | Non-Euro II emission system<br>M10X60 length=83 |  |  |  |
| 23     |            | - Nut- Ca                  | amshaft supp     | ort          |           |                |                                                 |  |  |  |
|        | 0-91       | 150-208-0                  |                  |              | 80        | AB             | M8 Tape reel                                    |  |  |  |
| 4 1    |            | Bolt- E                    | ngine lifting    | eye          |           |                |                                                 |  |  |  |
|        | 0-20       | 3181-020-0                 |                  |              | 02        | ٨              | M10X20 Tape reel                                |  |  |  |
|        | 0-28       | 8181-222-0                 |                  |              | 03        | A<br>B         | Euro II emission system                         |  |  |  |
|        | (to t      | oe                         |                  |              |           |                | ( B )                                           |  |  |  |

#### Cylinder head Figure No. Recommended specification / name of part Applicable Model/Applicable Status/Notes **SN** ISUZU Isuzu figure EHH1 Standard engine (65L) figure No. No. Supercharged engine (80L) (continued) 4 1 --- Bolt- Engine lifting eye 0-28181-222-0 M12X22 Tape reel 0-28181-220-0 Non-Euro II emission system 01 A M12X20 Tape reel 0-28181-250-0 02 A Non-Euro II emission system M12X50 Tape reel 0-28181-020-0 03 M10X20 Tape reel 0-28181-030-0 **Euro II emission system** 02 M10X30 Tape reel 5 7 --- Bush- Fuel injector housing 8-97600-972-0 06 AB 5 8 — — Sealing gasket- Fuel injector housing bush Including in the major repair kit of engine and cylinder cover 1+09623-355-0 06 AB Inner 5 9 --- Guide rod- Middle bridge Including in the major repair kit of engine and cylinder cover 8-94395-889-1 12 AB 7 1 --- Bolt- Camshaft support 0-28080-835-0 02 A8 China 9 8 --- Studs- Camshaft support 8-94322-512-2 02 AB M8X54 length=79 8-94322-513-2 06 AB M8X41 length=66 103 --- Plug screw- Cylinder head 8-94399-421-0 O1 AB M8X6 108 --- Sealing gasket- Rear lifting eye of engine 1-09623-375-0 01 A Inner diameter=35.2