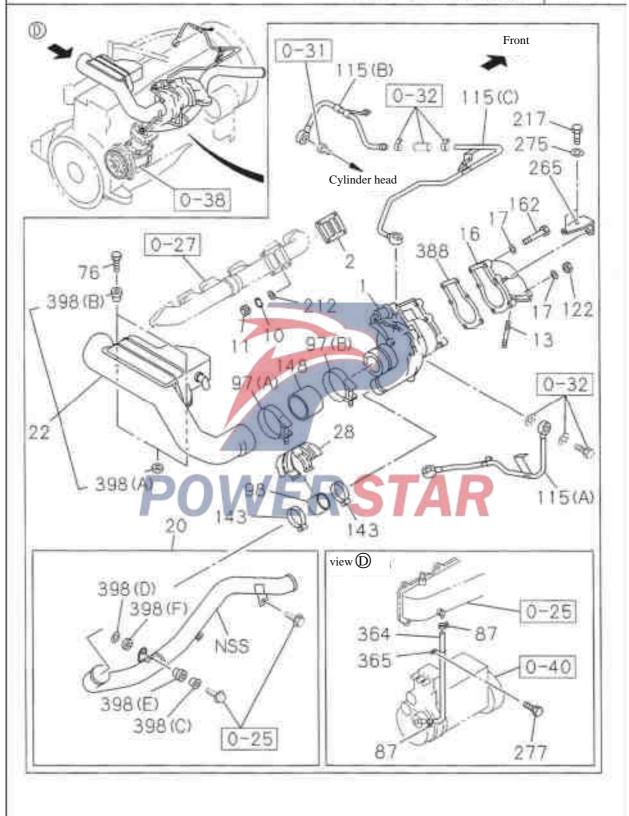

79-208-0 01 8 M8X20 flat washer with lock China 52 --- Flameout cable 1-73907-675-0 Euro II emission system 6 2 --- Bolt- Cable end clip 0-28680-620-0 A SD A ) M6X20 Tape reel China 0-28680-820-0 02 **Euro II emission system** 8 M8X20 Tape reel 2 2 5 --- Bolt- Clip installation QZ AB Non-Euro II emission system 0-28080-820-0 M8X20 Tape reel 0-28680-820-0 01 Euro II emission system B Max20 Tape reel --- Clip- Cable end 226 1-09700-326-0 01 A ( A ) length=30 1-09700-787-1 01 A (B) 1-14319-082-0 01 8 Euro II emission system 1-23219-032-0 01 8 Non-Euro II emission system 8-94397-228-0 Non-Euro II emission system 01 B (E)

### **Turbosupercharging system**

Figure No.

6HK1: Non-Euro II emission system





## **Turbosupercharging system** 6HK1: Non-Euro II emission system

0 - 36

Figure No.



| 0-3      | O             | Turbo                     | superchai                                                              | ging            | SV             | stem                                            |  |  |
|----------|---------------|---------------------------|------------------------------------------------------------------------|-----------------|----------------|-------------------------------------------------|--|--|
| Figure   |               |                           |                                                                        |                 | _              |                                                 |  |  |
|          | Rec           | ommende                   | d specificatio                                                         | n / n