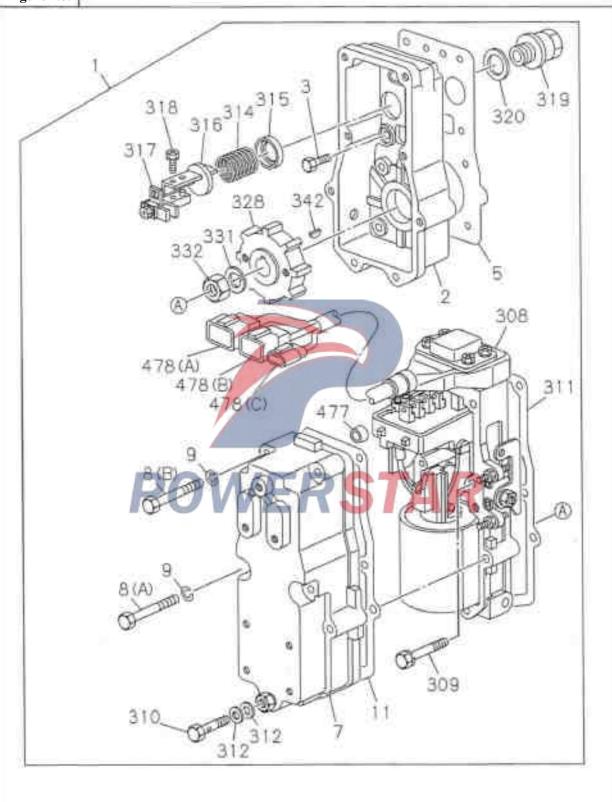

# 0 - 05Major repair kit of engine Figure No. Recommended specification / name of part Applicable Model/Applicable Status/Notes SN Isuzu figure 6HH1 Standard engine (65L) 6HK1 Supercharged engine (80L) No. -B - Gaskets - Major repair of engine 1-87812-090-0 01 A 1-87812-156-0 01 Euro II emission system Non-Euro II emission system 1-87812-162-0 01 ■ Major repair of engine cylinder cover --- Gaskets 1-87812-093-0 01 A 1-87812-158-0 01 Euro II emission system Non-Euro II emission system 1-87811-979-1 01 VERSTAR