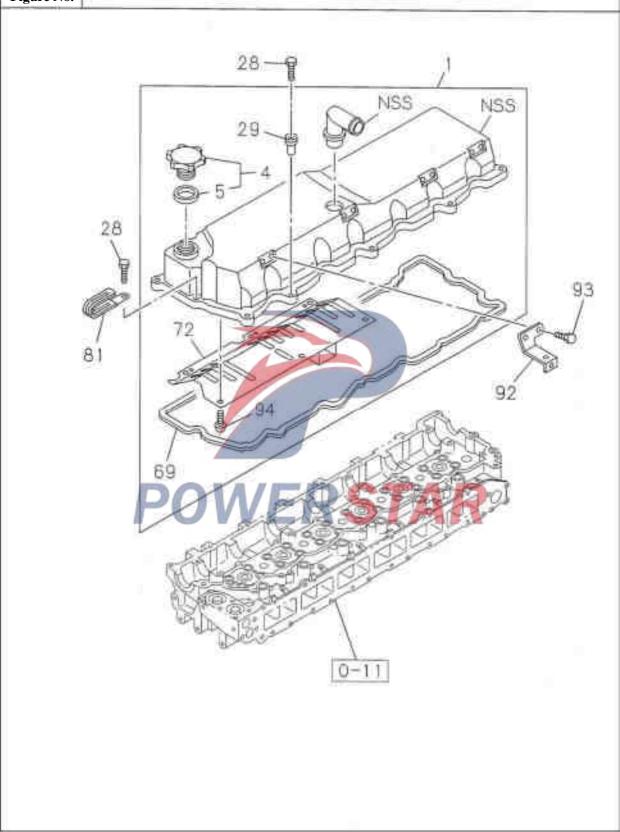

Figure No.

Cylinder head cover

### Cylinder head cover Figure No. Recommended specification / name of part SNApplicable Model/Applicable Status/Notes Left Righ. **ISUZU** Isuzu figure Standard engine (65L) figure No. No. 6HK1 Supercharged engine (80L) --- Cylinder head 8-94392-656-1 01 A Non-Euro II emission system **Euro II emission system** 8-94392-657-0 01 --- Oil filling cover Q1 AB 8-94399-723-0 --- Sealing gasket- Oil filling cover Including in the major repair kit of 8-94399-689-0 engine and cylinder cover --- Bolt- Cylinder head cover 28 0-28680-835-0 11 AB M8X35 tape reel China 29 --- Rubber seat- Cylinder head cover 8-94392-097-0 --- Sealing gasket- Cylinder head to cylinder head cover 6 9 Including in the major repair kit of 8-94391-379-0 engine and cylinder cover 72 -- - Inner plate- Cylinder head cover 8-94392-655-0 - - Clip- Harness 8 1 8-94225-185-0 Non-Euro II emission system Inner diameter=18 --- Bracket- Clip 8-94391-313-0 Non-Euro II emission system --- Bolt- Bracket Non-Euro II emission system 0-28080-812-0 M8X12 tape reel Screw- Inner plate of cylinder head 9-03800-408-0 06 AB