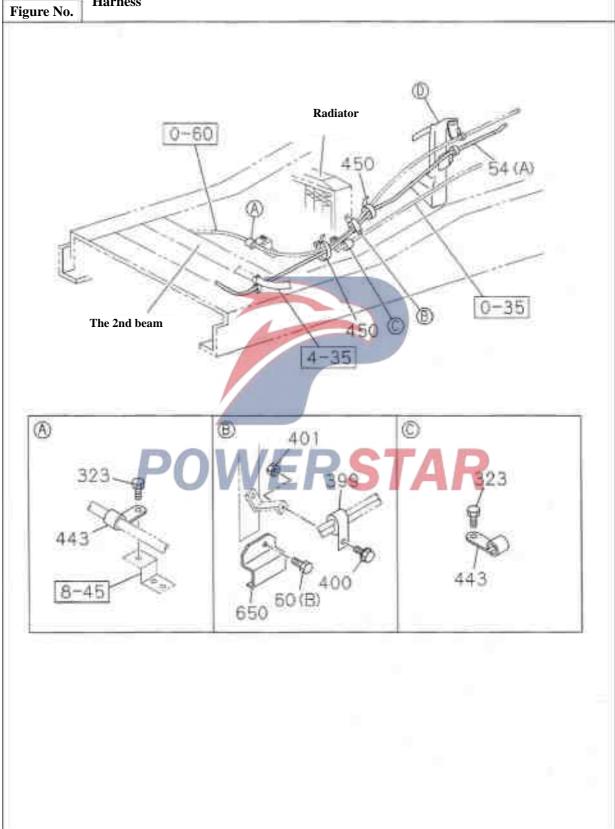

|           |
|    |                     |                  |                   |                                                                                                 |           |
|    |                     |                  |                   |                                                                                                 |           |
|    |                     |                  |                   |                                                                                                 |           |
|    |                     |                  |                   |                                                                                                 |           |



# Accelerator pedal and control mechanism Harness





### Accelerator pedal and control mechanism Accelerator pedal and engine control connection

Figure No.

5HH1. 6HK11 Non-Euro II emission system











## Accelerator pedal and control mechanism Engine control harness

Figure No. HHH 1. HHK 1. Non-Euro II emission system 0 439 0-60 0-35 54 (A) (6) 0-35 0-40 149(D) 149(B) 149(A)



### Accelerator pedal and control mechanism Accelerator pedal and engine control connection

Figure No.

**EHK11** Euro II emission system





## Accelerator pedal and control mechanism Engine control harness

Figure No.

6HK1 Euro II emission system





|     |                     | Acc                 | elera             | toi            | r pedal and control mechanism                                                                 | 1-01      |
|----