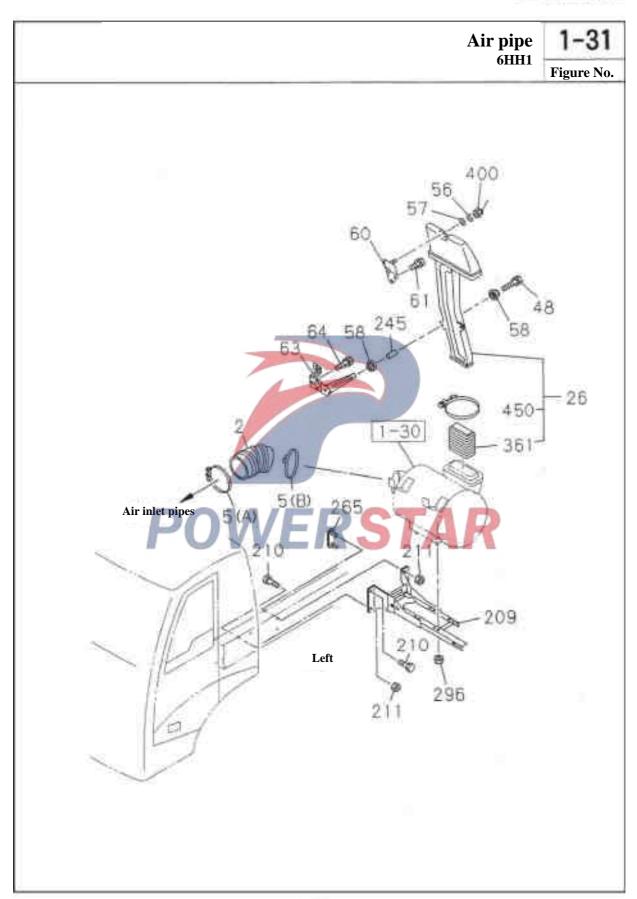

|  |











|       |                        |                      |                   |        | Air pipe                                                        | 1-31      |
|-------|------------------------|----------------------|-------------------|--------|-----------------------------------------------------------------|-----------|
|       |                        |                      |                   |        | r r                                                             | Figure No |
|       | Recommende             | ed specificat        |                   | ame    | of part                                                         |           |
| S/N   | Isuzu figure<br>No.    | ISUZU figure No.     | Left/Righ<br>Qty. | A I    | pplicable Model/Applicable Status/Notes