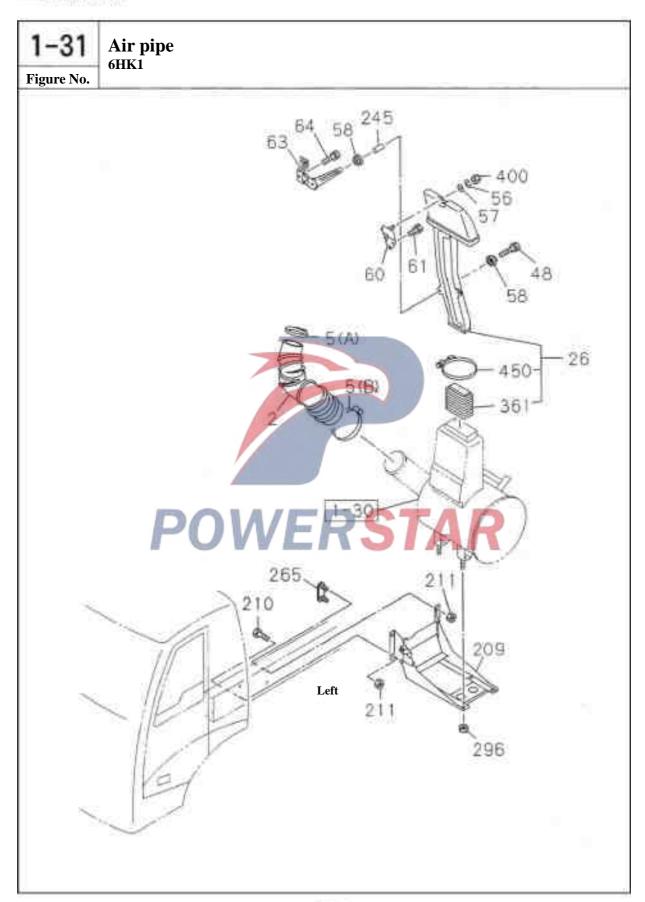

|  |











|       |                        |                      |                   |        | Air pipe                                                        | 1-31      |
|-------|------------------------|----------------------|-------------------|--------|-----------------------------------------------------------------|-----------|
|       |                        |                      |                   |        | r r                                                             | Figure No |
|       | Recommende             | ed specificat        |                   | ame    | of part                                                         |           |
| S/N   | Isuzu figure<br>No.    | ISUZU figure No.     | Left/Righ<br>Qty. | A I    | pplicable Model/Applicable Status/Notes