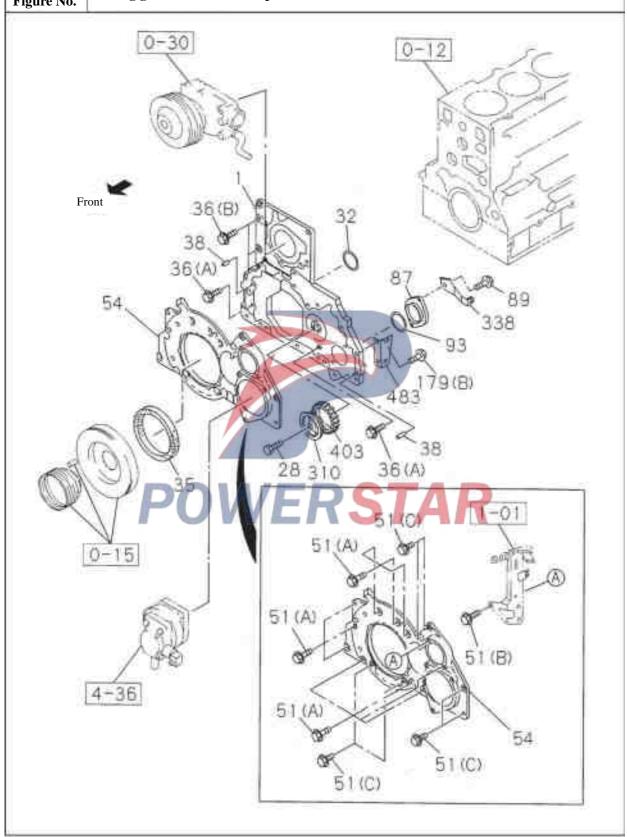

Cylinder

0 - 12

6HH1: Cylinder assembly and other parts

0 - 12Cylinder

Cylinder

0 - 12

Cylinder

Figure No. 6HH1: Non-Euro II emission system