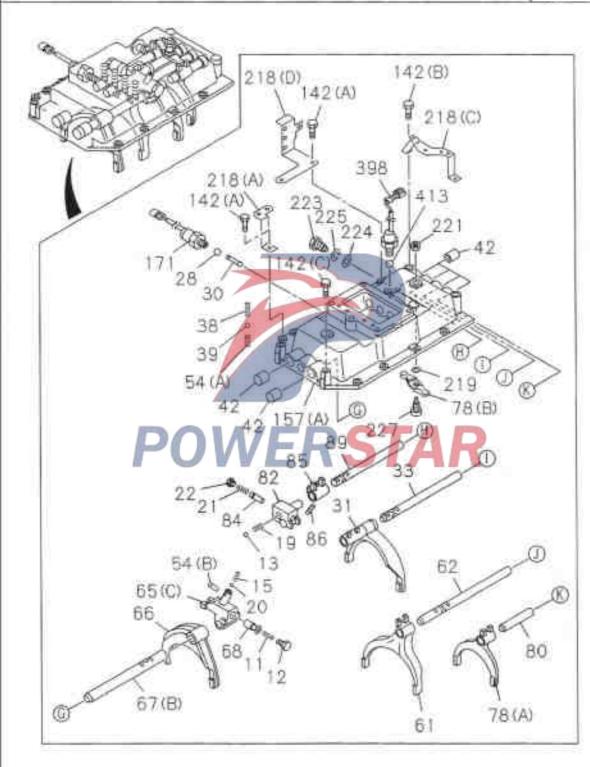

|                          |                   |                                                               |            |



2-30A Gear shift fork and quarter box Lower part: MLD6Q Figure No. 89 85 82 19 33 218(D) 142 (A) 223 224 142 (B) 218 (A 78(A) 221 171 218(C) 28 30 39 54 (A) 142 (B) 219 157(A) 78 (B) 54 (B) 66 67 (A) 72 67(B) 65 (A) 42 65 (C) 65 (B)



#### Gear shift fork and quarter box Lower part: MLD6A

2-30 A





2-30A Gear shift fork and quarter box **Upper section** Figure No. 296 292 (B) 295 292 (B) 298 167 293 187 320 292 (A) 181 289(B) 433 315 292 (A) 433 271 (A) 157(B) 271 (B) 289(A) 305 130 163 298



|           |