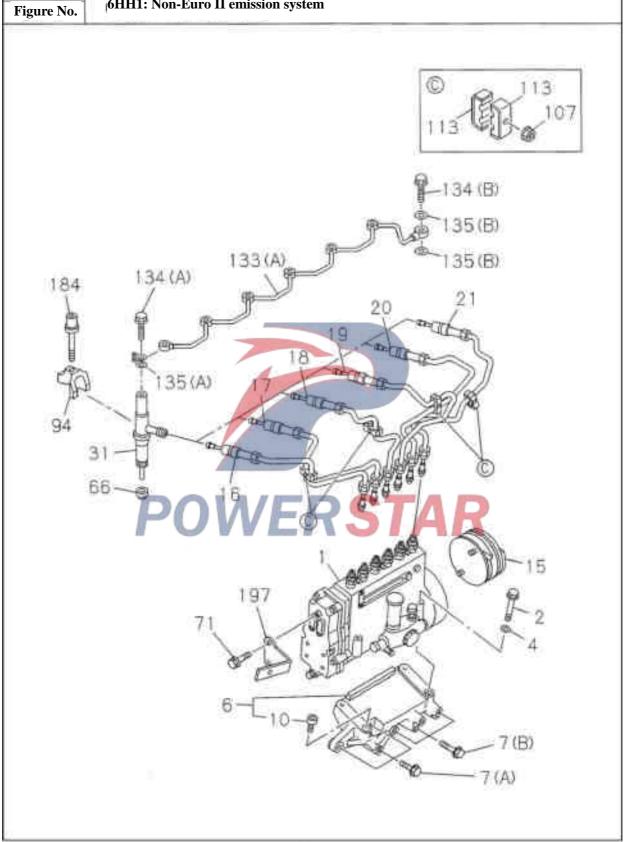

t- Bearing cap assembly 1-09100-018-0 02 A Euro II emission system Non-Euro II emission system 9-81385-023-0 04 A 1-19179-011-0 3 9 ——— Locking gasket- Bearing cap assembly 04 A 9-09150-608-0 Non-Euro II emission system Inner diameter=8 4.3 \_\_\_ Locking gasket- Cylinder block and crankcase 9-09150-610-0 Inner diameter=10.2 4 5 --- Flat washer- Bearing cap assembly Non-Euro II emission system 9-09150-508-0 D4 A Inner diameter=8 --- Bushing- Crankshaft Euro II emission system 1-19179-024-0 01 A Non-Euro II emission system 1-19179-014-0 OIA 8 2 \_\_\_ Clip- Air compressor 1-19159-017-0 01 A Euro II emission system

**Fuel injection system** 



**Fuel injection system** 

0 - 40

6HH1: Non-Euro II emission system

Figure No.



**Fuel injection system** 

6HH1: Non-Euro II emission system





**Fuel injection system** 

6HH1: Non-Euro II emission system





**Fuel injection system** 

0 - 40

Timing control valve: 6HH1: Non-Euro II emission system

Figure No.



Figure No.

**Fuel injection system** 

Timing control valve: 6HK1: Non-Euro II emission system



## **Fuel injection system** 0 - 40Fuel injection nozzle assembly Figure No. BHK I 6HK1: Non-Euro II emission system Non-Euro II emission system 31 31 34 NSS 154 -32 145 140(A) 32 52 44 140(B)。 43(A) 47 45 46 (A) 46 (B) 140(B) 43(B) 33 33 35

| 0−4<br>Figur | _      | Fuel            | injection           | syst            | em   |