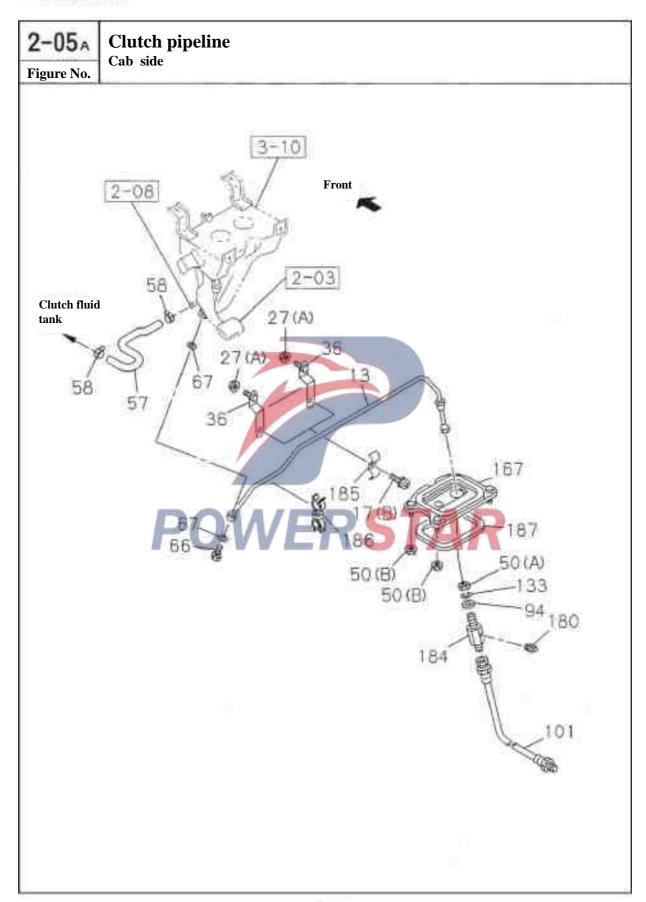

|           |
|     |                     |                     |           |      |                                                                                           |           |
|     |                     |                     |           |      |                                                                                           |           |
|     |                     |                     |           |      |                                                                                           |           |
|     |                     |                     |           |      |                                                                                           |           |







2-05A Clutch pipeline Car frame side: MLD6Q Figure No. Front The 2nd beam 42(A) 103 49(A) 101 27(B) 49(A) 49(8) 47(B) 47(A) 48 (A) 2-01







|         |                     |                  |           |       | Clutch pipeline                                                                    | 2-05      |
|---------|---------------------|------------------|-----------|-------|------------------------------------------------------------------------------------|-----------|
|         |                     |                  |           |       | MLD manual transmission                                                            | Figure No |
|         | Recommende          | d specificati    |           | ' nai | ne of part