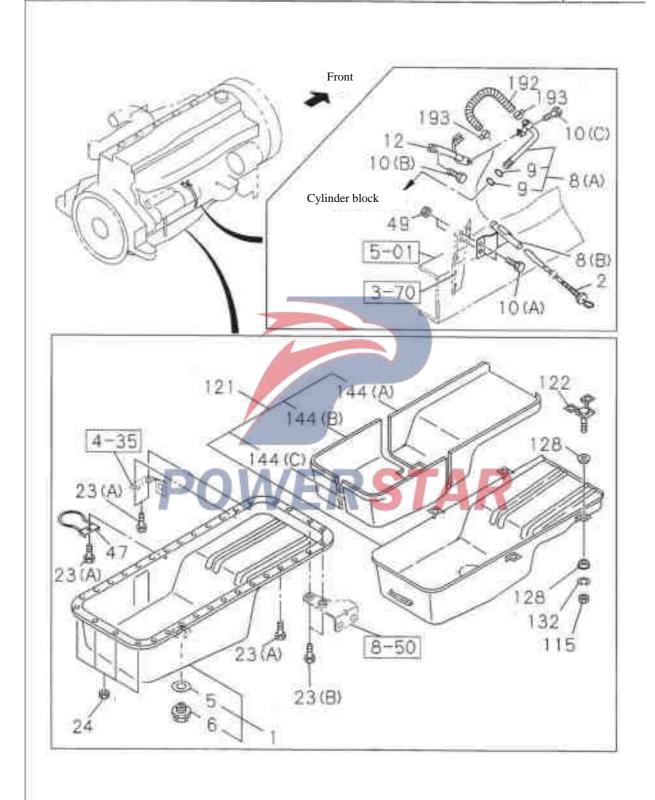

engine (65L)
Supercharged engine (80L) figure No. No. --- Sealing gasket 1-09623-184-0 Inner diameter=38.7 2 6 1 --- Plug screw- Oil pressure sensor 5-09600-013-0 Outer diameter = 12.32 6 2 --- Plug screw- Adapter 1-13163-002-0 01 8 China 3 0 8 --- Heat insulating plate 8-94391-759-2 01 A F Non-Euro II emission system 8-94390-997-0 3 3 5 --- Plug screw- Right side of cylinder 8-94399-225-0 04 4 8-94399-421-0 OL AB WBX6 8-94399-225-0 02 8 ( B ) 338 --- Bowl blanking cover- Guide hole OT AB 5-11129-003-0 3 4 3 --- Plug screw- Heat insulating plate 0-28080-812-0 05 A M8X12 Tape reel F Non-Euro II emission system 0-28080-812-0 03 B M8X12 Tape reel 403 --- Guide trough 01 AB 8-94395-351-1 4 1 1 --- Studs- Bearing cap 8-94396-145-0 02 В M10X38.5 length=48.5



## Oil pan and oil gauge

0 - 13



| 0-1    | 3