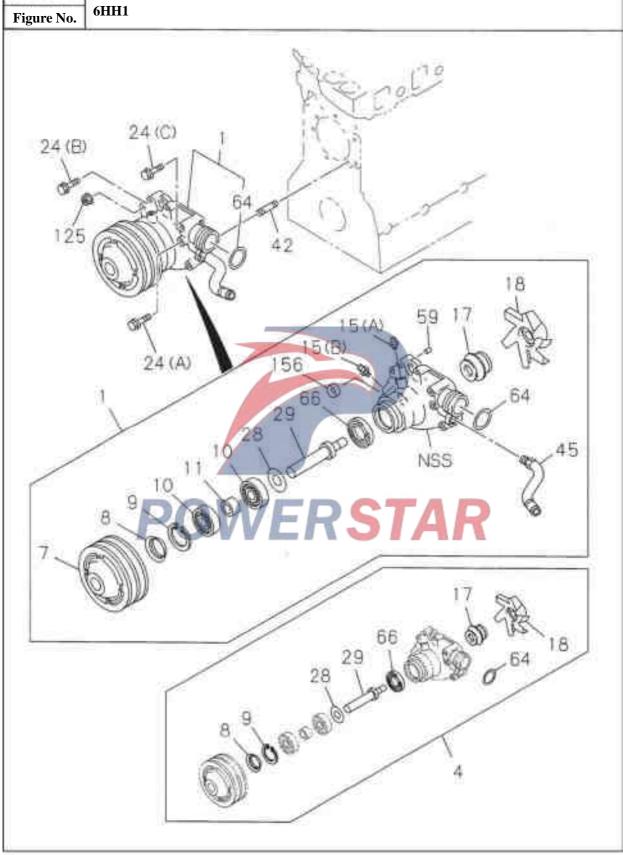

) figure No. No. --- Air vent tube assembly 8-94392-083-0 01 A 8-94394-777-1 18 Pipe clamp- Ventilation rubber tube 8-94362-518-0 01 AB Inner diameter=33.6 9-09915-041-1 01 8 Inner diameter=38 24 — Cable tie- Ventilation rubber tube 5-09707-030-1 02 A Non-Euro II emission system length=250 China 5-09707-030-1 **Euro II emission system** 03 length=250 China 6 3 --- Ventilation rubber tube 8-94394-471-0 01 B 9.0 --- Pipe clamp- Ventilation rubber tube 8-94362-518-0 Inner diameter=33.6 \_\_\_ Air vent tube 8-94392-082-0 01 A length=1260 8-94394-785-0 01 length=1100 189 --- Rubber sleeve 02 A 9-09956-682-0 Inner diameter=10 Outer diameter=14 Thickness = 30 9-09956-682-0 03 B Euro II emission system Inner diameter=10 Outer diameter=14 Thickness = 30

Water pump and rust prevention system 6HH1





# 0 - 30Water pump and rust prevention system 6HK1 Figure No. 24 (C) 24 (B) 64 125 18 15(A) NSS 15(B) 10(A) 28 29 10 (B)

| )-3   | Wate