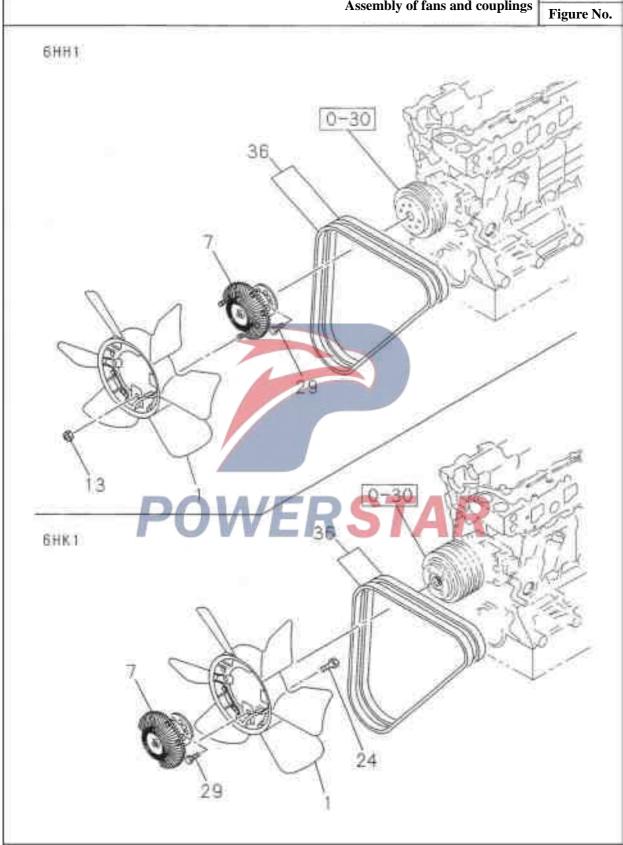

|  |  |  |  |  |  |  |  |



Fan and fan belt Assembly of fans and couplings 0-33





Fan and fan belt

Figure No.

Adjustment plate assembly



|    |               |                 |                 |        | Fan and fan belt                                    | 0-33      |
|----|---------------|-----------------|-----------------|--------|-----------------------------------------------------|-----------|
|    |               |                 |                 |        | ran anu ian beit                                    | Figure No |
|    | Recommende    | d specification | on / na         | me     | of part                                             |           |
| SN | Isuzu figure  | ISUZU           | eft Right Otty. | Ap     | plicable Model/Applicable Status/Notes              |           |
|    | No.           | figure No.      | Left Right Qty. | ^B_    |