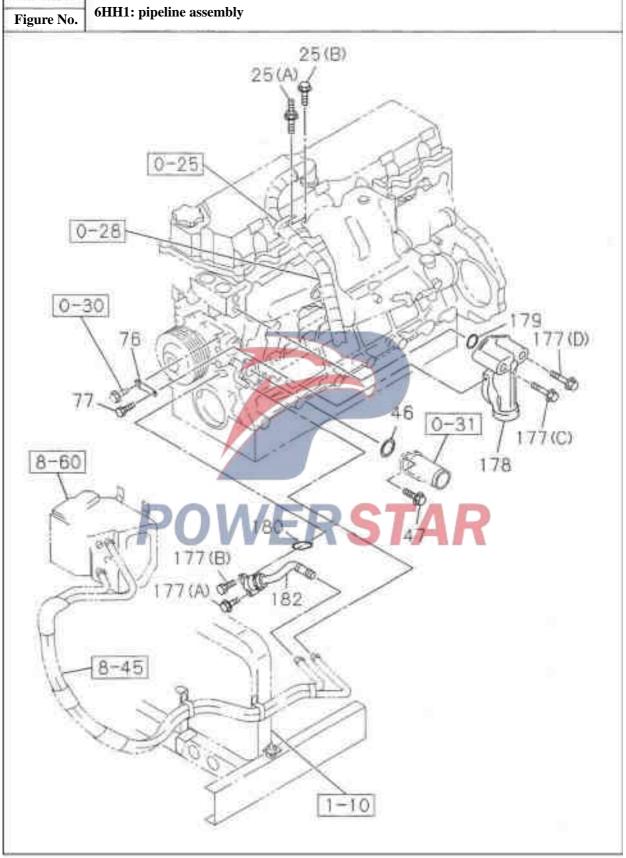

Cylinder

0 - 12

6HH1: Cylinder assembly and other parts

0 - 12Cylinder

Cylinder

0 - 12

Cylinder

Figure No. 6HH1: Non-Euro II emission system