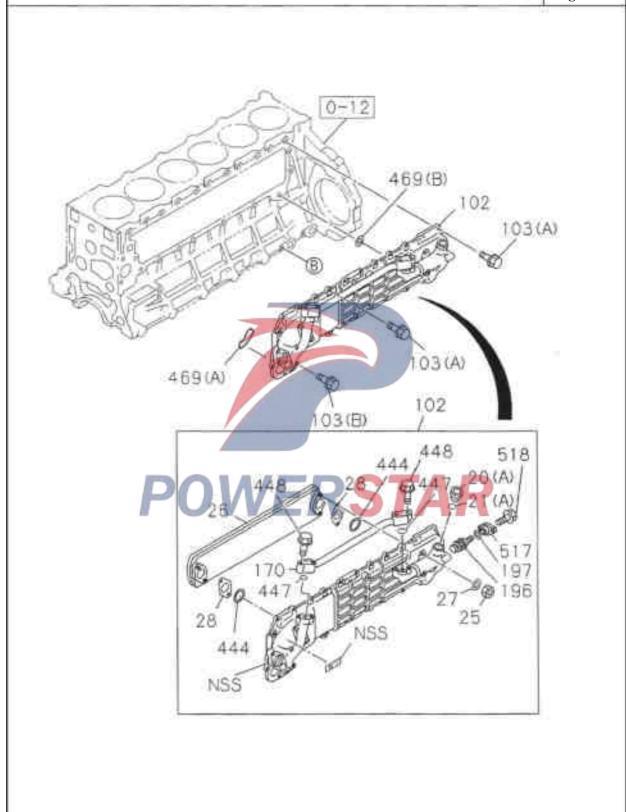

Cylinder

0 - 12

6HH1: Cylinder assembly and other parts

0 - 12Cylinder

Cylinder

0 - 12

Cylinder

Figure No. 6HH1: Non-Euro II emission system