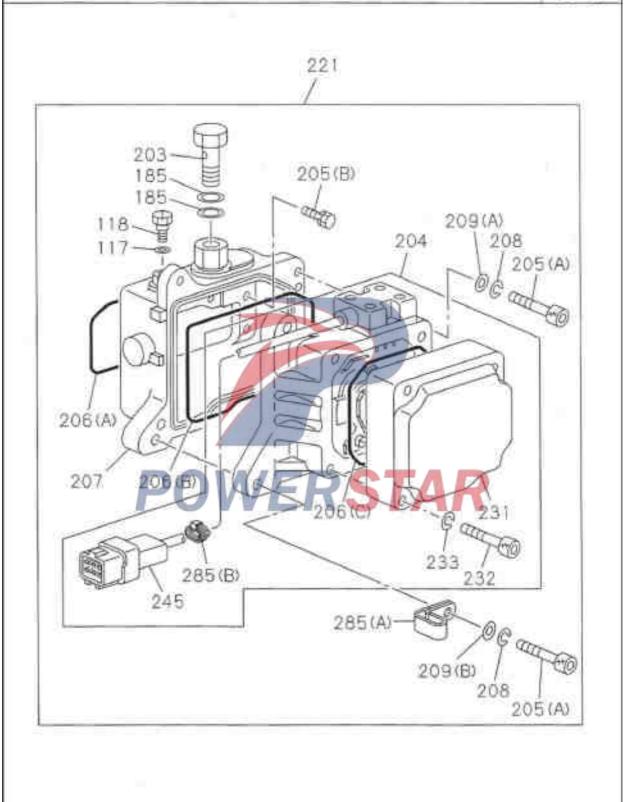

|



Injection pump

0-80



**Injection pump** 





### **Injection pump**

6HH1 6HK1: Non-Euro II emission system

0 - 80

Figure No.



**Injection pump** 



|     |                                                                  |                                     |            |