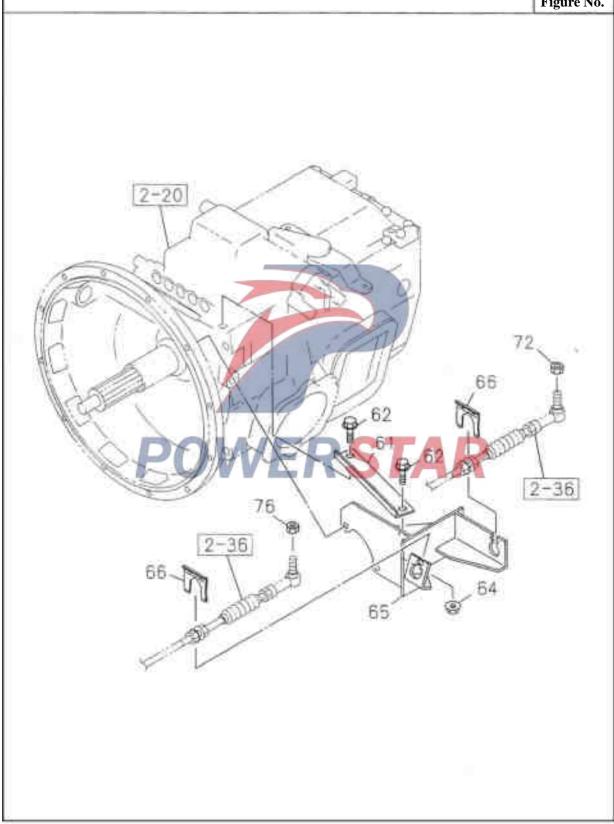

p - 1-09701-209-1 Nut - 1-09440-062-1 | No.  Recommended specificati  Isuzu figure No.  Bracket - ISUZU figure No.  Bracket - transmis  1-33657-349-0  Bolts - bracket  0-28681-030-0  Nut - Bracket  0-91150-210-0  Bracket - transmis  1-33657-534-2  Clip - selection call 1-09701-209-1  Nut - transmission  1-09440-062-1  Nut - select cable | MLD manual transmiss  Recommended specification  Isuzu figure No.  Bracket - ISUZU figure No.  Bracket - transmission  Bolts - bracket  Nut - Bracket  Clip - selection cable  Nut - transmission ge  Nut - select cable ball | MLD manual transmission  Recommended specification / name  Isuzu figure No. ISUZU figure No. Bracket - transmission control |



#### Manual transmission control mechanism (transmission side) MRB manual transmission

2-37<sub>B</sub>





| igure | No.  | MKB m            | anual trans         | mission                 |                                                               |
|-------|------|------------------|---------------------|-------------------------|---------------------------------------------------------------|
|       | Rec  | commende         | d specificat        | ion / nan               | ne of part                                                    |
| S/N   | Isuz | zu figure<br>No. | ISUZU<br>figure No. | Left/Righ<br>Qty.       | Applicable Model/Applicable Status/Notes  Manual transmission |
| 6 1   |      | Bracke           | t - transmis        | sion cont               | roller                                                        |
|       | 1-33 | 657-349-0        |