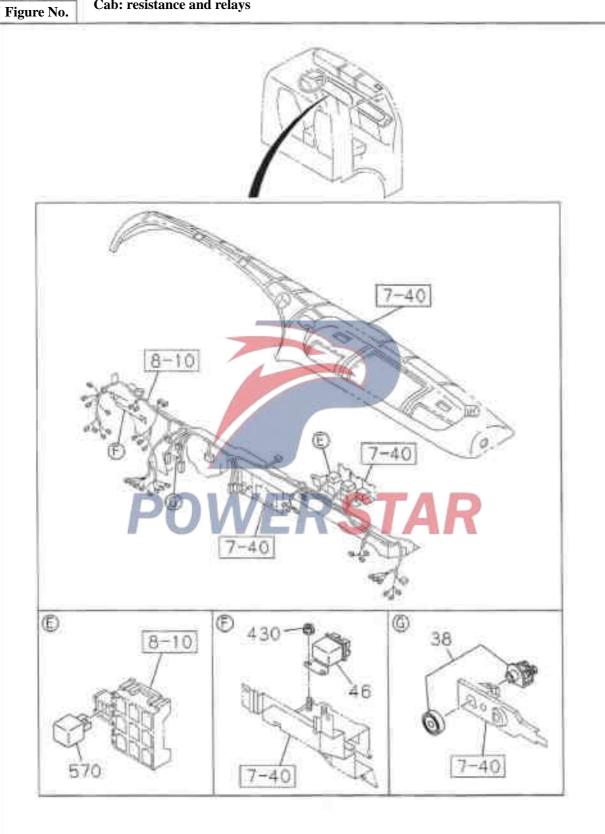

emission system<br>Inner diameter=12.2    |  |  |  |  |  |
|        |                                          |                                              |                     |     |        |                                                                                           |                                                       |  |  |  |  |  |



# Electronic control parts of the engine 0 - 60Components: sarter generator sensor switch Figure No. Aview 260 Front 0-31 (C) (6) 1-10 293 0-61 279 26(A) 26(B) 19(B) 26 (B) 19(A) 0 428(0) 428(D) 416

# 0 - 60Electronic control parts of the engine Temperature sensor, starter relay engine flameout controller Figure No. 428 (A 428 (B) 6-05 210 428(A) Beam 5-10

Front







# Engine oil pipe and vacuum pipe

Cab: resistance and relays





### 0 - 60Electronic control parts of the engine Figure No. Recommended specification / name of part Applicable Model/Applicable Status/Notes SN **ISUZU** Isuzu figure Standard engine (65L) figure No. No. Supercharged engine (80L) -D - Starter assembly Refer to Drawing No. 0-65 1-81100-324-0 3708010-113 01 AS 24V 4.5KW 2 - D - Generator assembly Refer to Drawing No. 0-66 1-81200-416-4 3701010-113 01 A5 24V 40A China --- Nut-Starter 9-99110-414-0 Right-handed 10 --- Starter relay 1-81171-087-0 Hitachi 11 Bolt- Starter relay 0-28680-825-0 02 AB Tape reel M8X25 16 --- Bolt- Generator 1-09000+133-1 M14X135 17 --- Flat washer- Generator **Inside diameter = 14 Outside diameter = 26** 9-09160-514-0 OT AB Thickness = 2.3China --- Locking gasket- Generator 9-09150-514-0 Inner diameter=14 19 ---