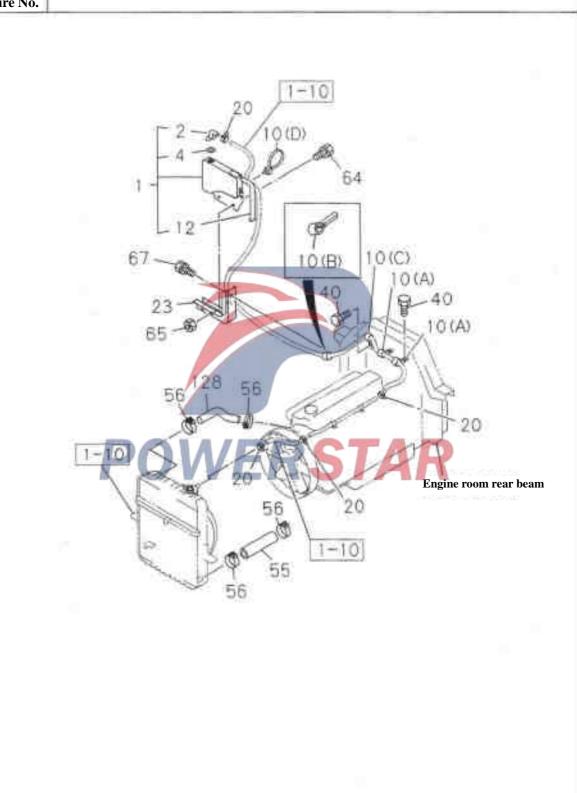

| ess = 40   |



#### Radiator hose and secondary tank

Figure No.





|       |                          |                     | ]                | Rac  | diator hose and secondary tank