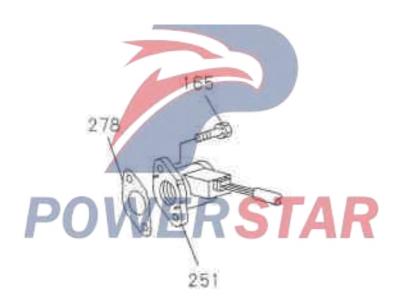

| Figure | e No.  |                 |                     |              |      |                |                                                                                          |
|--------|--------|-----------------|---------------------|--------------|------|----------------|------------------------------------------------------------------------------------------|
|        |        | ommende         | d specificatio      | n,           | / na | me             | of part                                                                                  |
| SN     |        | u figure<br>No. | ISUZU<br>figure No. | Left Right   | Qty. | A <sub>B</sub> | pplicable Model/Applicable Status/Notes  Standard engine (65L) Supercharged engine (80L) |
| 120    |        | Bolt- Cy        | linder cover        | to ]         | hou  | sin            | g                                                                                        |
|        | 8~943  | 99-554-0        |                     |              | 01   | AB             | ( A )<br>M10X73                                                                          |
|        | 8~943  | 99-555-0        |                     |              | 01   | AB             | ( B )<br>M10X43                                                                          |
| 138    |        | - Idle gea      | r                   | year<br>Year |      |                |                                                                                          |
|        | 8-971  | 12-607-0        |                     |              | 01   | Att            | Teeth number=41                                                                          |
| 139    |        | - Axle- Id      | lle gear            | dei 6        | 1 10 | 1              | A.                                                                                       |
|        | 8-971  | 86-398-0        |                     |              | 01   | AB             |                                                                                          |
| 141    |        | - Lifting       | eye- Front pa       | art          | of e | eng            | ine                                                                                      |
|        | 8-943  | 99-605-0        |                     |              | 02   | AB             |                                                                                          |
| 168    |        | - Sealing       | gasket- Injec       | tio          | n p  | um             | p bush                                                                                   |
|        |        | 99-403-0        |                     |              | 81   | A              | (A)                                                                                      |
|        | 8-943  | 94-071-1        |                     |              | 01   | В              | (8)                                                                                      |
|        | 8-943  | 93-810-0        |                     |              | 01   | 8              | Euro II emission system                                                                  |
| 201    | 100000 | . 4             | g- Fuel inject      | or           | 1    | /              | FRSTAR                                                                                   |
|        | 1-096  | 39-034-0        |                     | ľ            | 06   | AB             |                                                                                          |
|        |        |                 |                     | ı            |      | П              |                                                                                          |
|        |        |                 |                     | l            | ш    | П              |                                                                                          |
|        | 1      |                 |                     | ľ            |      |                |                                                                                          |
|        |        |                 |                     |              |      |                |                                                                                          |
|        |        |                 |                     |              |      | ш              |                                                                                          |
|        |        |                 |                     |              |      |                |                                                                                          |
|        |        |                 |                     |              |      | П              |                                                                                          |
|        |        |                 |                     |              |      |                |                                                                                          |
|        |        | l)              |                     |              |      |                |                                                                                          |
|        |        | 1               |                     |              |      |                |                                                                                          |
|        |        |                 |                     |              |      |                |                                                                                          |
|        |        |                 |                     |              |      |                |                                                                                          |