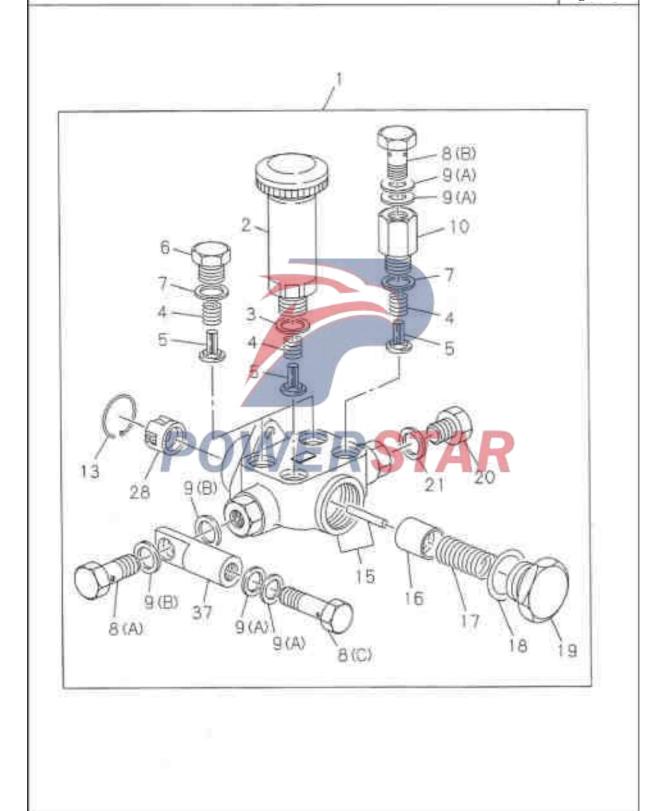

# 0 - 05Major repair kit of engine Figure No. Recommended specification / name of part Applicable Model/Applicable Status/Notes SN Isuzu figure 6HH1 Standard engine (65L) 6HK1 Supercharged engine (80L) No. -B - Gaskets - Major repair of engine 1-87812-090-0 01 A 1-87812-156-0 01 Euro II emission system Non-Euro II emission system 1-87812-162-0 01 ■ Major repair of engine cylinder cover --- Gaskets 1-87812-093-0 01 A 1-87812-158-0 01 Euro II emission system Non-Euro II emission system 1-87811-979-1 01 VERSTAR