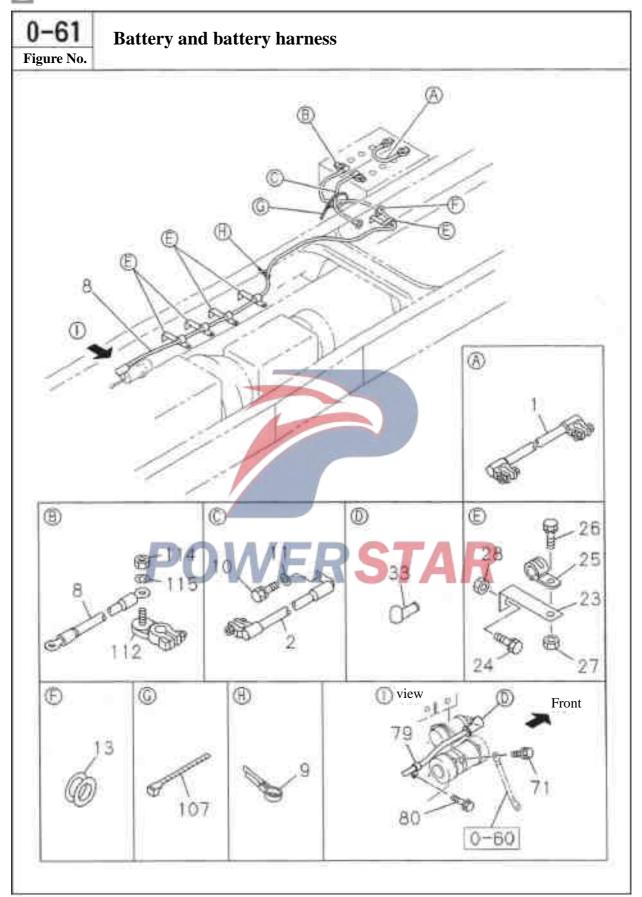

|



# 0 - 60Electronic control parts of the engine Figure No. Recommended specification / name of part SNLeft Right Qty. Applicable Model/Applicable Status/Notes **ISUZU** Isuzu figure Standard engine (65L) Supercharged engine (80L) figure No. No. 782 --- Bolt- Sensor Euro II emission system 8-94279-207-0 M8X16 With spring washer and plain washer China 826 --- Insulation pad 8-97866-626-0 Euro II emission system **835** --- Nut- Engine controller Non-Euro II emission system 0-91150-106-0 02 AB M6 Tape reel VERSTAR



### 0 - 61**Battery and battery harness** Figure No. Recommended specification / name of part Applicable Model/Applicable Status/Notes SN **ISUZU** Isuzu figure Standard engine (65L) figure No. No. Supercharged engine (80L) --- Battery harness 1-82650-281-2 01 AB length=450 China 2 --- Battery harness 9-82932-713-2 length=380 China **8** ——— Harness- Engine controller 1-82650-253-1 DT AB length=2150 China 9 ——— Clip, harness- Battery 9-09917-427-0 Inner diameter=14 Length =44 10 --- Bolt- Battery harness clip 8-97087-205-0 M10X25 With spring washer and plain washer --- Washer- Battery zero line 1-09503-265-0 Inner diameter=10.5 13 --- Jacket- Battery harness 1-09332-011-1 Inner diameter=28 Length =35 23 --- Bracket- Harness clip to frame 1-47475-304-0 OT AB length=55 China 1-82699-085-0