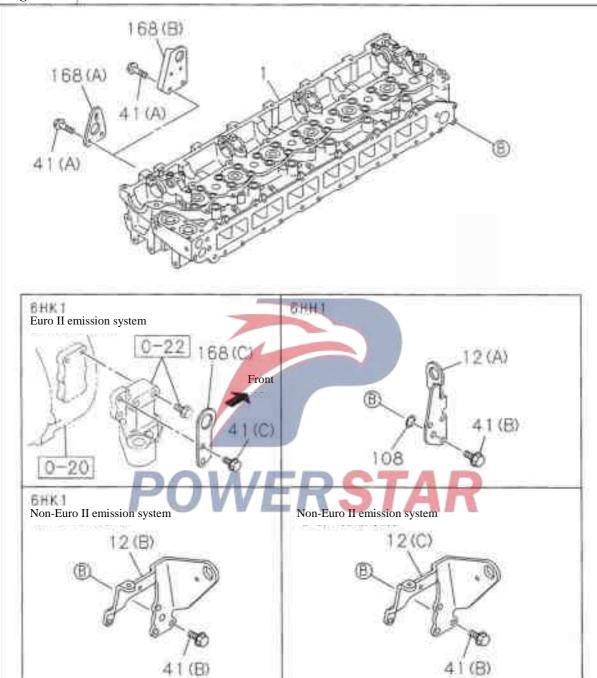

### Cylinder head 0 - 11Figure No. Recommended specification / name of part SNApplicable Model/Applicable Status/Notes ISUZU figure No. Isuzu figure Standard engine (65L) No. Supercharged engine (80L) \_\_\_ Cylinder cover assembly 8-94392-455-7 1003010-113 01 A China 8-94392-451-6 1003010-117 01 China \_\_\_\_ Cylinder gasket Including in the major repair kit of engine and 8-94390-787-2 01 A cylinder cover Non-Euro II emission system China 8-94392-721-1 **Euro II emission system** Bolt- Cylinder head to cylinder 8-94396-207-3 M14X115 tape reel \_\_\_ Catheter- Valve China 8-94390-780-0 \_\_\_ Valve seat 8-94395-624-0 Intake 8-97216-510-0 AI **Intake** China 8-94395-625-0 **Exhaust** 8-97216-511-0 **Exhaust** China 8-94395-888-0 12 7 Bowl blanking cover- Cylinder head 8-94396-229-0 OI AB Outer diameter = 51\_\_\_ Bowl blanking cover- Water jacket 1-09600-012-1 05 A Outer diameter = 321-09600-016-0 OF AB [B] Outer diameter = 255-11129-006-0 07 AB Outer diameter = 16

| 0-1    | 1          | Cylind                     | er head          |              |           |                |                                                 |  |  |  |
|--------|------------|----------------------------|------------------|--------------|-----------|----------------|-------------------------------------------------|--|--|--|
| Figure | No.        |                            |                  |              |           |                |                                                 |  |  |  |
|        | Re         | commende                   | d specification  | o <b>n</b> / | naı       | me             | e of part                                       |  |  |  |
| SN     | Isu        | zu figure<br>No.           | ISUZU figure No. | Left Right   | Oty.      | A              |                                                 |  |  |  |
| 8      |            | - Bowl bl                  | anking cover     | r- W         | ate       | r ja           | ncket                                           |  |  |  |
|        | NO SERVICE | 129-128-0                  |                  |              | 11        | 84             | Outer                                           |  |  |  |
|        | 109        | 600-012-1                  |                  |              | 07        | В              | Outer                                           |  |  |  |
| 10     | - A        | <ul><li>Glow pl</li></ul>  | ug               |              | THE STATE | 11/4           |                                                 |  |  |  |
|        | 8-94       | 392-815-1                  |                  |              | 06        | A <sub>B</sub> | Non-Euro II emission system                     |  |  |  |
|        | 8-94       | 390-777-2                  |                  |              | 06        | В              | Euro II emission system                         |  |  |  |
| 1.1    |            | <ul><li>Connec</li></ul>   | ting piece- G    | low          | plı       | ug             |                                                 |  |  |  |
|        | 8-94       | 391-925-2                  |                  |              | 01        | EA             | LAI                                             |  |  |  |
|        | 8-94       | 392-843-0                  |                  |              | 01        | AB             | (B.)                                            |  |  |  |
| 12     |            | <ul><li>Lifting</li></ul>  | eye- Rear pa     | rt o         | f er      | ngir           | ne                                              |  |  |  |
|        | 8-94       | 392-080-0                  |                  | A            | 01        | A              | (.4)                                            |  |  |  |
|        | 8-94       | 390-417-2                  |                  | 4            | 01        | В              | Euro II emission system                         |  |  |  |
|        | 8-94       | 391-640-1                  | DO               |              | 01        | 7              | Non-Euro II emission system                     |  |  |  |
| 14     |            | <ul><li>Studs- I</li></ul> | Exhaust man      | ifol         | d         | A              |                                                 |  |  |  |
|        | 8-94       | 1397-286-0                 |                  |              | 12        | A<br>B         | Euro II emission system M10X60 length=75        |  |  |  |
|        | B-94       | 1392-483-0                 |                  |              | 02        | A              | Non-Euro II emission system length=83           |  |  |  |
|        | 8-94       | 1397-286-0                 |                  |              | 10        | A              | Non-Euro II emission system<br>M10X60 length=83 |  |  |  |
| 23     |            | - Nut- Ca                  | amshaft supp     | ort          |           |                |                                                 |  |  |  |
|        | 0-91       | 150-208-0                  |                  |              | 80        | AB             | M8 Tape reel                                    |  |  |  |
| 4 1    |            | Bolt- E                    | ngine lifting    | eye          |           |                |                                                 |  |  |  |
|        | 0-20       | 3181-020-0                 |                  |              | 02        | ٨              | M10X20 Tape reel                                |  |  |  |
|        | 0-28       | 8181-222-0                 |                  |              | 03        | A<br>B         | Euro II emission system                         |  |  |  |
|        | (to t      | oe                         |                  |              |           |                | ( B )                                           |  |  |  |

#### Cylinder head Figure No. Recommended specification / name of part Applicable Model/Applicable Status/Notes **SN** ISUZU Isuzu figure EHH1 Standard engine (65L) figure No. No. Supercharged engine (80L) (continued) 4 1 --- Bolt- Engine lifting eye 0-28181-222-0 M12X22 Tape reel 0-28181-220-0 Non-Euro II emission system 01 A M12X20 Tape reel 0-28181-250-0 02 A Non-Euro II emission system M12X50 Tape reel 0-28181-020-0 03 M10X20 Tape reel 0-28181-030-0 **Euro II emission system** 02 M10X30 Tape reel 5 7 --- Bush- Fuel injector housing 8-97600-972-0 06 AB 5 8 — — Sealing gasket- Fuel injector housing bush Including in the major repair kit of engine and cylinder cover 1+09623-355-0 06 AB Inner 5 9 --- Guide rod- Middle bridge Including in the major repair kit of engine and cylinder cover 8-94395-889-1 12 AB 7 1 --- Bolt- Camshaft support 0-28080-835-0 02 A8 China 9 8 --- Studs- Camshaft support 8-94322-512-2 02 AB M8X54 length=79 8-94322-513-2 06 AB M8X41 length=66 103 --- Plug screw- Cylinder head 8-94399-421-0 O1 AB M8X6 108 --- Sealing gasket- Rear lifting eye of engine 1-09623-375-0 01 A Inner diameter=35.2

| Figure | e No.  |                 |                     |              |      |                |                                                                                          |
|--------|--------|-----------------|---------------------|--------------|------|----------------|------------------------------------------------------------------------------------------|
|        |        | ommende         | d specificatio      | n,           | / na | me             | of part                                                                                  |
| SN     |        | u figure<br>No. | ISUZU<br>figure No. | Left Right   | Qty. | A <sub>B</sub> | pplicable Model/Applicable Status/Notes  Standard engine (65L) Supercharged engine (80L) |
| 120    |        | Bolt- Cy        | linder cover        | to ]         | hou  | sin            | g                                                                                        |
|        | 8~943  | 99-554-0        |                     |              | 01   | AB             | ( A )<br>M10X73                                                                          |
|        | 8~943  | 99-555-0        |                     |              | 01   | AB             | ( B )<br>M10X43                                                                          |
| 138    |        | - Idle gea      | r                   | year<br>Year |      |                |                                                                                          |
|        | 8-971  | 12-607-0        |                     |              | 01   | Att            | Teeth number=41                                                                          |
| 139    |        | - Axle- Id      | lle gear            | dei 6        | 1 10 | 1              | A.                                                                                       |
|        | 8-971  | 86-398-0        |                     |              | 01   | AB             |                                                                                          |
| 141    |        | - Lifting       | eye- Front pa       | art          | of e | eng            | ine                                                                                      |
|        | 8-943  | 99-605-0        |                     |              | 02   | AB             |                                                                                          |
| 168    |        | - Sealing       | gasket- Injec       | tio          | n p  | um             | p bush                                                                                   |
|        |        | 99-403-0        |                     |              | 81   | A              | (A)                                                                                      |
|        | 8-943  | 94-071-1        |                     |              | 01   | В              | (8)                                                                                      |
|        | 8-943  | 93-810-0        |                     |              | 01   | 8              | Euro II emission system                                                                  |
| 201    | 100000 | . 4             | g- Fuel inject      | or           | 1    | /              | FRSTAR                                                                                   |
|        | 1-096  | 39-034-0        |                     | ľ            | 06   | AB             |                                                                                          |
|        |        |                 |                     | ı            |      | П              |                                                                                          |
|        |        |                 |                     | l            | ш    | П              |                                                                                          |
|        | 1      |                 |                     | ľ            |      |                |                                                                                          |
|        |        |                 |                     |              |      |                |                                                                                          |
|        |        |                 |                     |              |      | ш              |                                                                                          |
|        |        |                 |                     |              |      |                |                                                                                          |
|        |        |                 |                     |              |      | П              |                                                                                          |
|        |        |                 |                     |              |      |                |                                                                                          |
|        |        | l)              |                     |              |      |                |                                                                                          |
|        |        | 1               |                     |              |      |                |                                                                                          |
|        |        |                 |                     |              |      |                |                                                                                          |
|        |        |                 |                     |              |      |                |                                                                                          |