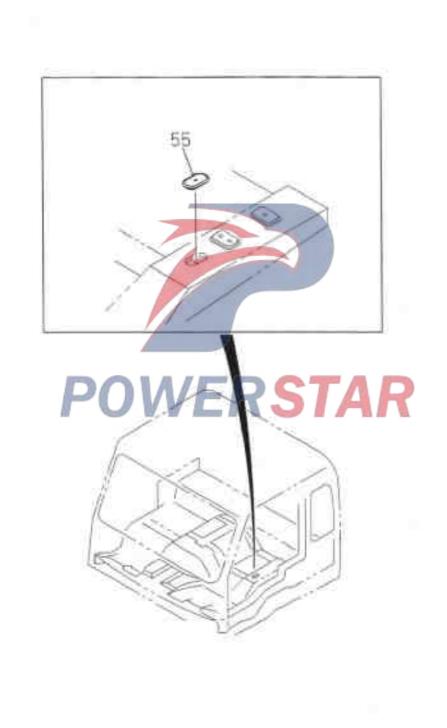

## 0 - 31Thermostat and housing Figure No. Recommended specification / name of part SN Applicable Model/Applicable Status/Notes Isuzu figure Standard engine (65L) Supercharged engine (80L) No. --- Sealing gasket- Thermostat housing Including in the major repair kit of engine 8-97300-793-0 and cylinder cover 6 9 --- Bolt- Water outlet pipe of radiator 0-28080-820-0 02 AB M8X20 Tape reel 134 --- Clamp- Rubber tube 1-09704-067-0 02 AB Inner diameter=63 China 1 7 9 |--- Rubber hose 8-94394-535-2 01 A8 WERSTAR