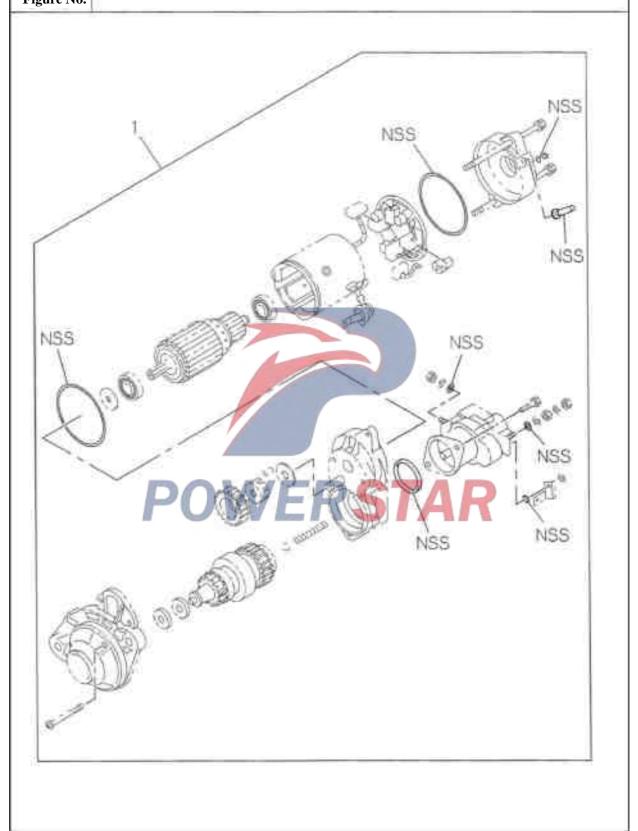

|

Starter 0 - 65Part Figure No. 27(B) NSS 23 NSS 27 (B) 58 16 18 NSS 43(B) 43 (A) NSS 116 8 48 117(B) 117(A) 27(A)

Starter

Figure No. Sealing gasket assembly



|      |                                                             |                                         | Starter | 0-65      |
|------|-------------------------------------------------------------|-----------------------------------------|---------|-----------|
|      |                                                             |                                         |         | Figure No |
| S/N  | Recommend                                                   | ed specification / name of part         |         |           |
| 3/11 |                                                             | Assembly part number/quantity/notes     |         |           |
|      | Part number<br>(Application<br>date/interchan<br>geability) | 1 0 0 0 0 0 0 0 0 0 0 0 0 0 0 0 0 0 0 0 |         |