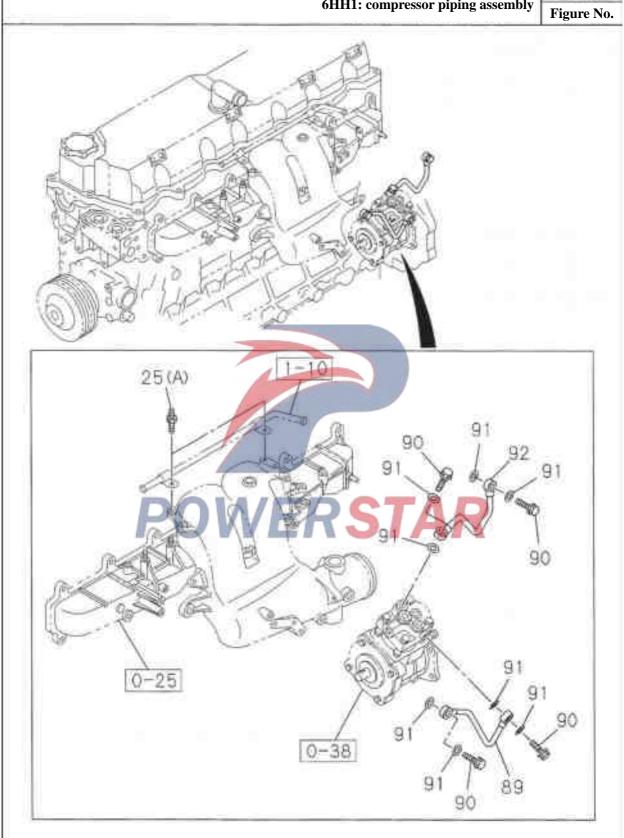

|  |
|        |             |                  |                     |            |      |       |                                                                                         |  |



## 0 - 31Thermostat and housing Figure No. Recommended specification / name of part SN Applicable Model/Applicable Status/Notes Isuzu figure Standard engine (65L) Supercharged engine (80L) No. --- Sealing gasket- Thermostat housing Including in the major repair kit of engine 8-97300-793-0 and cylinder cover 6 9 --- Bolt- Water outlet pipe of radiator 0-28080-820-0 02 AB M8X20 Tape reel 134 --- Clamp- Rubber tube 1-09704-067-0 02 AB Inner diameter=63 China 1 7 9 |--- Rubber hose 8-94394-535-2 01 A8 WERSTAR

**Engine cooling pipeline** 









### **Engine cooling pipeline**

Figure No.

6HH1: turbocharger and air compressor piping assembly





**Engine cooling pipeline** 

0-32



| 0-3    | 2                       | Engine                    | cooling r        | inel            | ine   |                                                                                        |  |  |  |  |  |  |
|--------|-------------------------|---------------------------|------------------|-----------------|-------|----------------------------------------------------------------------------------------|--|--|--|--|--|--|
| Figure | Engine cooling pipeline |                           |                  |                 |       |                                                                                        |  |  |  |  |  |  |
|