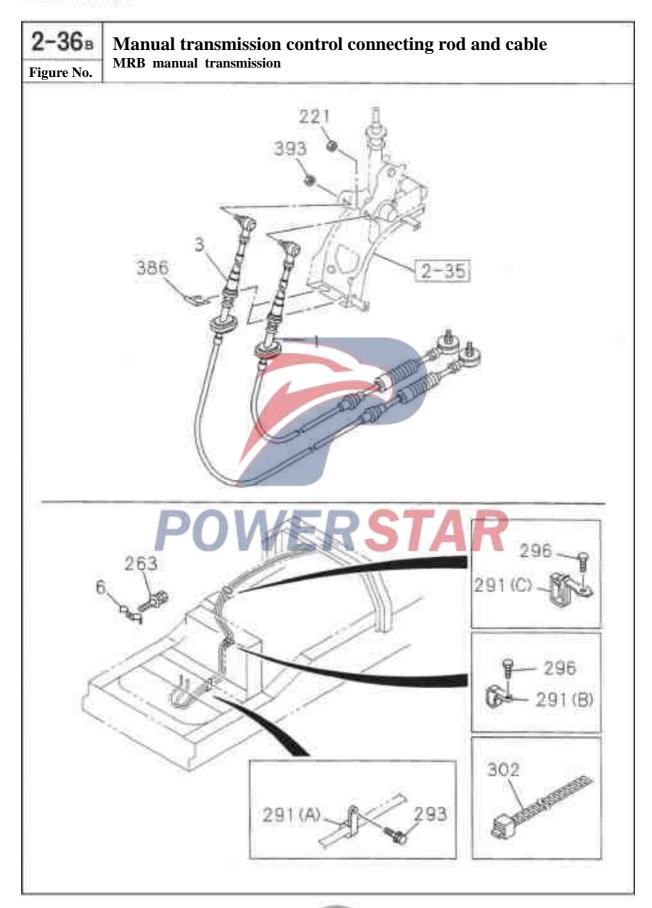

|                     |       | 02   | AU    | Max30 Tape reel                                                                  |  |  |  |  |  |
|          |      |                         |                     |       |      |       |                                                                                  |  |  |  |  |  |



### 2-36 A Manual transmission control connecting rod and cable MLD manual transmission Figure No. Recommended specification / name of part Applicable Model/Applicable Status/Notes S/N **ISUZU** Qty. Isuzu figure Manual transmission Manual transmission figure No. No. 302 --- Hoop band 1-09707-001-1 Length=300 Clip - control cable and gear lever 386 02 AB 1-09700-966-1 --- Nut - cab selection cable 393 1-09440-049-0 01 AB **M8** Tape reel VERSTAR







|     | Manua                                                                                                         | l transmi           | ssion c     | ontrol connecting rod and cable