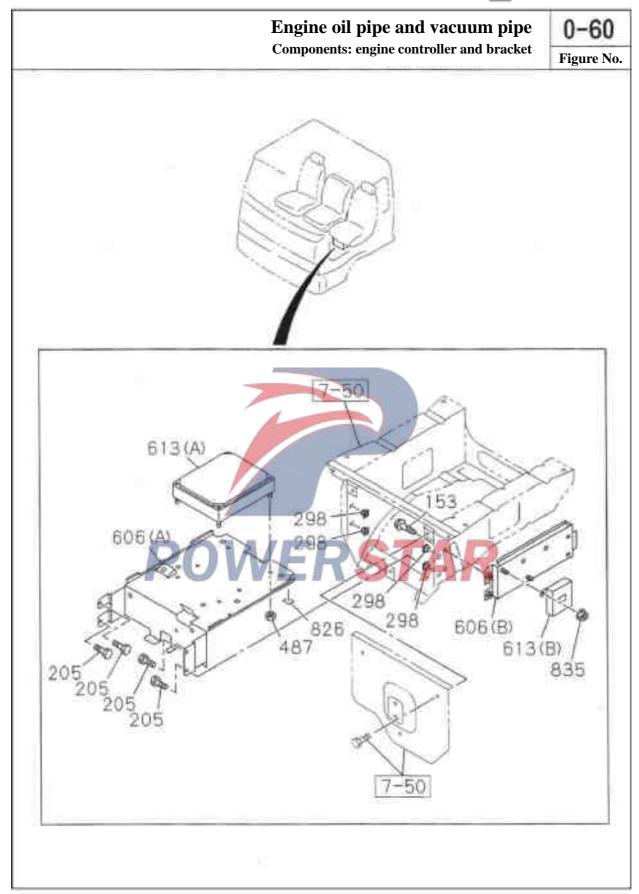

| Non-Euro II emission system<br>Inner diameter=12.2    |  |  |  |  |  |
|        |                                          |                                              |                     |     |        |                                                                                           |                                                       |  |  |  |  |  |



# Electronic control parts of the engine 0 - 60Components: sarter generator sensor switch Figure No. Aview 260 Front 0-31 (C) (6) 1-10 293 0-61 279 26(A) 26(B) 19(B) 26 (B) 19(A) 0 428(0) 428(D) 416

# 0 - 60Electronic control parts of the engine Temperature sensor, starter relay engine flameout controller Figure No. 428 (A 428 (B) 6-05 210 428(A) Beam 5-10

Front







# Engine oil pipe and vacuum pipe

Cab: resistance and relays





### 0 - 60Electronic control parts of the engine Figure No. Recommended specification / name of part Applicable Model/Applicable Status/Notes SN **ISUZU** Isuzu figure Standard engine (65L) figure No. No. Supercharged engine (80L) -D - Starter assembly Refer to Drawing No. 0-65 1-81100-324-0 3708010-113 01 AS 24V 4.5KW 2 - D - Generator assembly Refer to Drawing No. 0-66 1-81200-416-4 3701010-113 01 A5 24V 40A China --- Nut-Starter 9-99110-414-0 Right-handed 10 --- Starter relay 1-81171-087-0 Hitachi 11 Bolt- Starter relay 0-28680-825-0 02 AB Tape reel M8X25 16 --- Bolt- Generator 1-09000+133-1 M14X135 17 --- Flat washer- Generator **Inside diameter = 14 Outside diameter = 26** 9-09160-514-0 OT AB Thickness = 2.3China -