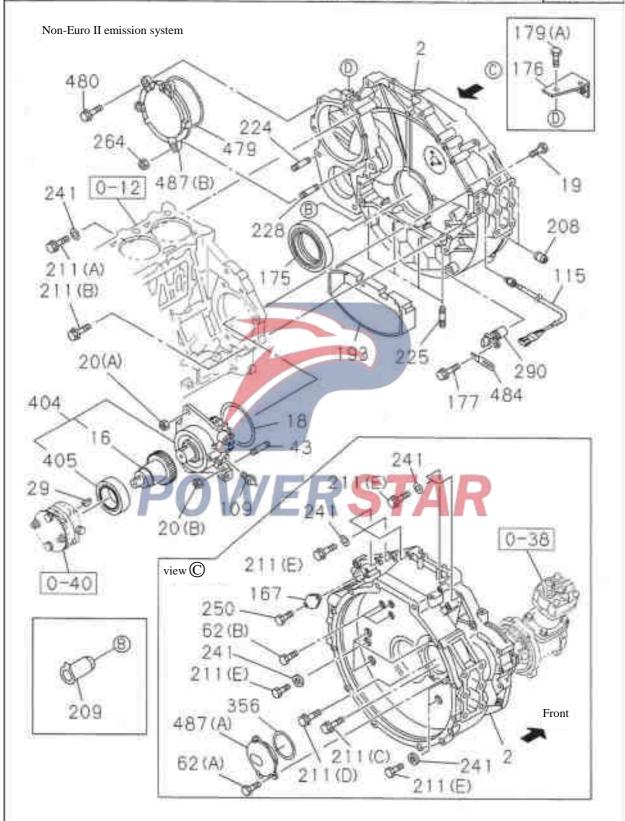

Cylinder

0 - 12

6HH1: Cylinder assembly and other parts

0 - 12Cylinder

Cylinder

0 - 12

Cylinder

Figure No. 6HH1: Non-Euro II emission system