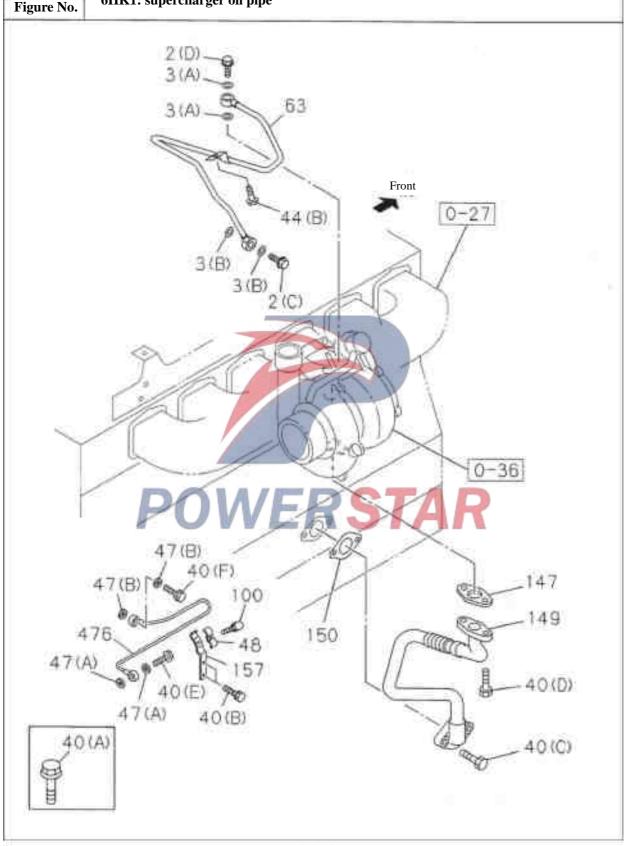

4-0 --- Split pin 9-08104-030-0 5 --- Spiral spring 5-09580-098-0 --- Training- Oil pump 8-94392-559-0 20 --- Training- Oil pump 8-94392-557-0 29 --- Bolt 0-28080-825-0 Tape reel 4 1 --- Spherical pressure relief valve 5-09843-003-0 OT AB 50 — Tubing sealing gasket- Oil suction filter to oil pump Including in the major repair kit of engine 1-09623-183-0 Inner diameter=24.4 5 1 --- Oil suction filter to oil pipe assembly B-94392-597-0 01 AB 6 3 ——— Tubing bolts- Oil suction filter to oil pump 0-28080-814-0 02 AS M8X14 Tape reel China 117 --- Bolt- Bracket to crankcase 8-94399-669-1 01 AB Tape reel M10X75

## Engine oil pipe and vacuum pipe

6HH1: Non-Euro II emission system







Engine oil pipe and vacuum pipe





Engine oil pipe and vacuum pipe

Figure No.

6HK1: supercharger oil pipe



|       |