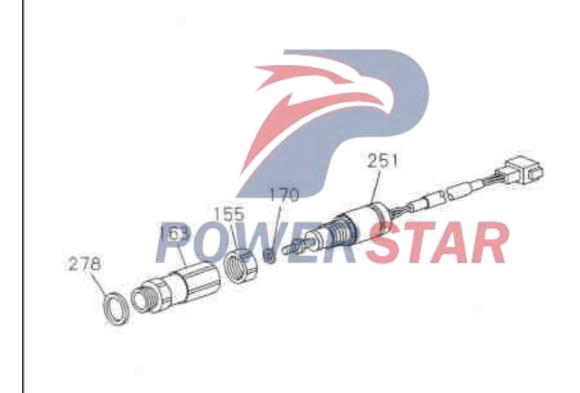

| Figure | e No.  |                 |                     |              |      |                |                                                                                          |
|--------|--------|-----------------|---------------------|--------------|------|----------------|------------------------------------------------------------------------------------------|
|        |        | ommende         | d specificatio      | n,           | / na | me             | of part                                                                                  |
| SN     |        | u figure<br>No. | ISUZU<br>figure No. | Left Right   | Qty. | A <sub>B</sub> | pplicable Model/Applicable Status/Notes  Standard engine (65L) Supercharged engine (80L) |
| 120    |        | Bolt- Cy        | linder cover        | to ]         | hou  | sin            | g                                                                                        |
|        | 8~943  | 99-554-0        |                     |              | 01   | AB             | ( A )<br>M10X73                                                                          |
|        | 8~943  | 99-555-0        |                     |              | 01   | AB             | ( B )<br>M10X43                                                                          |
| 138    |        | - Idle gea      | r                   | year<br>Year |      |                |                                                                                          |
|        | 8-971  | 12-607-0        |                     |              | 01   | Att            | Teeth number=41                                                                          |
| 139    |        | - Axle- Id      | lle gear            | dei 6        | 1 10 | 1              | A.                                                                                       |
|        | 8-971  | 86-398-0        |                     |              | 01   | AB             |                                                                                          |
| 141    |        | - Lifting       | eye- Front pa       | art          | of e | eng            | ine                                                                                      |
|        | 8-943  | 99-605-0        |                     |              | 02   | AB             |                                                                                          |
| 168    |        | - Sealing       | gasket- Injec       | tio          | n p  | um             | p bush                                                                                   |
|        |        | 99-403-0        |                     |              | 81   | A              | (A)                                                                                      |
|        | 8-943  | 94-071-1        |                     |              | 01   | В              | (8)                                                                                      |
|        | 8-943  | 93-810-0        |                     |              | 01   | 8              | Euro II emission system                                                                  |
| 201    | 100000 | . 4             | g- Fuel inject      | or           | 1    | /              | FRSTAR                                                                                   |
|        | 1-096  | 39-034-0        |                     | ľ            | 06   | AB             |                                                                                          |
|        |        |                 |                     | ı            |      | П              |                                                                                          |
|        |        |                 |                     | l            | ш    | П              |                                                                                          |
|        | 1      |                 |                     | ľ            |      |                |                                                                                          |
|        |        |                 |                     |              |      |                |                                                                                          |
|        |        |                 |                     |              |      | ш              |                                                                                          |
|        |        |                 |                     |              |      |                |                                                                                          |
|        |        |                 |                     |              |      | П              |                                                                                          |
|        |        |                 |                     |              |      |                |                                                                                          |
|        |        | l)              |                     |              |      |                |                                                                                          |
|        |        | 1               |                     |              |      |                |                                                                                          |
|        |        |                 |                     |              |      |                |                                                                                          |
|        |        |                 |                     |              |      |                |                                                                                          |