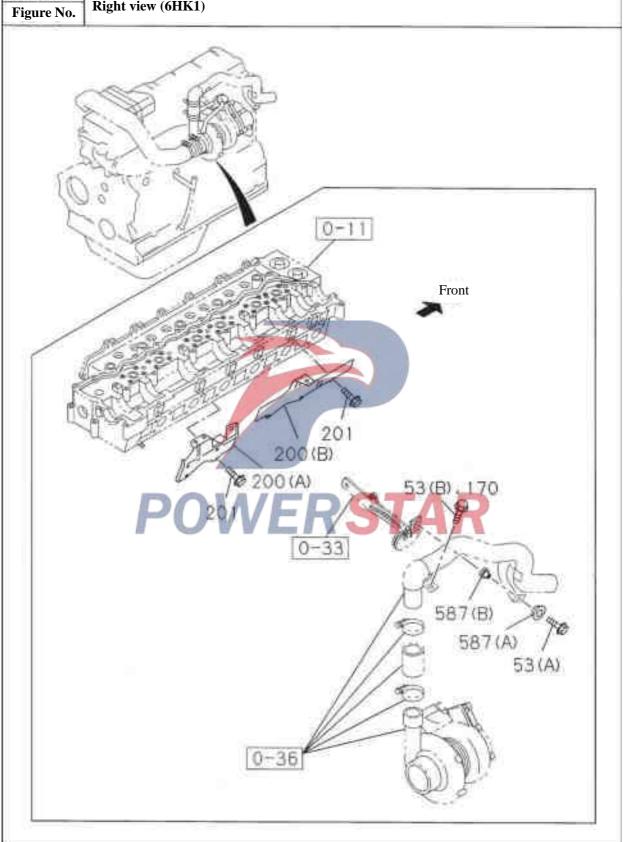

### Cylinder head 0 - 11Figure No. Recommended specification / name of part SNApplicable Model/Applicable Status/Notes ISUZU figure No. Isuzu figure Standard engine (65L) No. Supercharged engine (80L) \_\_\_ Cylinder cover assembly 8-94392-455-7 1003010-113 01 A China 8-94392-451-6 1003010-117 01 China \_\_\_\_ Cylinder gasket Including in the major repair kit of engine and 8-94390-787-2 01 A cylinder cover Non-Euro II emission system China 8-94392-721-1 **Euro II emission system** Bolt- Cylinder head to cylinder 8-94396-207-3 M14X115 tape reel \_\_\_ Catheter- Valve China 8-94390-780-0 \_\_\_ Valve seat 8-94395-624-0 Intake 8-97216-510-0 AI **Intake** China 8-94395-625-0 **Exhaust** 8-97216-511-0 **Exhaust** China 8-94395-888-0 12 7 Bowl blanking cover- Cylinder head 8-94396-229-0 OI AB Outer diameter = 51\_\_\_ Bowl blanking cover- Water jacket 1-09600-012-1 05 A Outer diameter = 321-09600-016-0 OF AB [B] Outer diameter = 255-11129-006-0 07 AB Outer diameter = 16

| 0-1    | 1          | Cylind                     | er head          |              |           |                |                                                 |  |  |  |
|--------|------------|----------------------------|------------------|--------------|-----------|----------------|-------------------------------------------------|--|--|--|
| Figure | No.        |                            |                  |              |           |                |                                                 |  |  |  |
|        | Re         | commende                   | d specification  | o <b>n</b> / | naı       | me             | e of part                                       |  |  |  |
| SN     | Isu        | zu figure<br>No.           | ISUZU figure No. | Left Right   | Oty.      | A              |                                                 |  |  |  |
| 8      |            | - Bowl bl                  | anking cover     | r- W         | ate       | r ja           | ncket                                           |  |  |  |
|        | NO SERVICE | 129-128-0                  |                  |              | 11        | 84             | Outer                                           |  |  |  |
|        | 109        | 600-012-1                  |                  |              | 07        | В              | Outer                                           |  |  |  |
| 10     | - A        | <ul><li>Glow pl</li></ul>  | ug               |              | THE STATE | 11/4           |                                                 |  |  |  |
|        | 8-94       | 392-815-1                  |                  |              | 06        | A <sub>B</sub> | Non-Euro II emission system                     |  |  |  |
|        | 8-94       | 390-777-2                  |                  |              | 06        | В              | Euro II emission system                         |  |  |  |
| 1.1    |            | <ul><li>Connec</li></ul>   | ting piece- G    | low          | plı       | ug             |                                                 |  |  |  |
|        | 8-94       | 391-925-2                  |                  |              | 01        | EA             | LAI                                             |  |  |  |
|        | 8-94       | 392-843-0                  |                  |              | 01        | AB             | (B.)                                            |  |  |  |
| 12     |            | <ul><li>Lifting</li></ul>  | eye- Rear pa     | rt o         | f er      | ngir           | ne                                              |  |  |  |
|        | 8-94       | 392-080-0                  |                  | A            | 01        | A              | (.4)                                            |  |  |  |
|        | 8-94       | 390-417-2                  |                  | 4            | 01        | В              | Euro II emission system                         |  |  |  |
|        | 8-94       | 391-640-1                  | DO               |              | 01        | 7              | Non-Euro II emission system                     |  |  |  |
| 14     |            | <ul><li>Studs- I</li></ul> | Exhaust man      | ifol         | d         | A              |                                                 |  |  |  |
|        | 8-94       | 1397-286-0                 |                  |              | 12        | A<br>B         | Euro II emission system M10X60 length=75        |  |  |  |
|        | B-94       | 1392-483-0                 |                  |              | 02        | A              | Non-Euro II emission system length=83           |  |  |  |
|        | 8-94       | 1397-286-0                 |                  |              | 10        | A              | Non-Euro II emission system<br>M10X60 length=83 |  |  |  |
| 23     |            | - Nut- Ca                  | amshaft supp     | ort          |           |                |                                                 |  |  |  |
|        | 0-91       | 150-208-0                  |                  |              | 80        | AB             | M8 Tape reel                                    |  |  |  |
| 4 1    |            | Bolt- E                    | ngine lifting    | eye          |           |                |                                                 |  |  |  |
|        | 0-20       | 3181-020-0                 |                  |              | 02        | ٨              | M10X20 Tape reel                                |  |  |  |
|        | 0-28       | 8181-222-0                 |                  |              | 03        | A<br>B         | Euro II emission system                         |  |  |  |
|        | (to t      | oe                         |                  |              |           |                | ( B )                                           |  |  |  |

#### Cylinder head Figure No. Recommended specification / name of part Applicable Model/Applicable Status/Notes **SN** ISUZU Isuzu figure EHH1 Standard engine (65L) figure No. No. Supercharged engine (80L) (continued) 4 1 --- Bolt- Engine lifting eye 0-28181-222-0 M12X22 Tape reel 0-28181-220-0 Non-Euro II emission system 01 A M12X20 Tape reel 0-28181-250-0 02 A Non-Euro II emission system M12X50 Tape reel 0-28181-020-0 03 M10X20 Tape reel 0-28181-030-0 **Euro II emission system** 02 M10X30 Tape reel 5 7 --- Bush- Fuel injector housing 8-97600-972-0 06 AB 5 8 — — Sealing gasket- Fuel injector housing bush Including in the major repair kit of engine and cylinder cover 1+09623-355-0 06 AB Inner 5 9 --- Guide rod- Middle bridge Including in the major repair kit of engine and cylinder cover 8-94395-889-1 12 AB 7 1 --- Bolt- Camshaft support 0-28080-835-0 02 A8 China 9 8 --- Studs- Camshaft support 8-94322-512-2 02 AB M8X54 length=79 8-94322-513-2 06 AB M8X41 length=66 103 --- Plug screw- Cylinder head 8-94399-421-0 O1 AB M8X6 108 --- Sealing gasket- Rear lifting eye of engine 1-09623-375-0 01 A Inner diameter=35.2