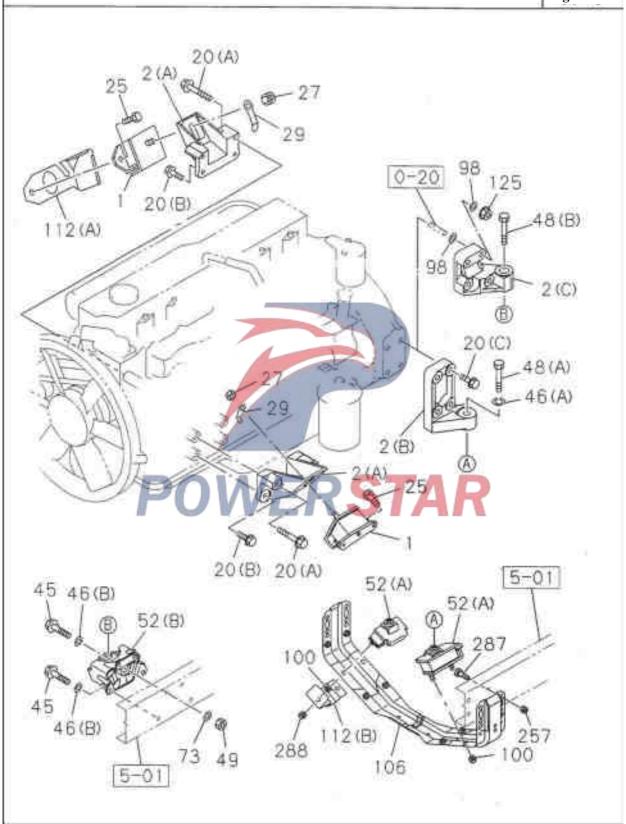

|
| 486    | 0-28         | - Bolt- A                                         | ir compresso              | r          | 02       | B            | Euro II emission system M12X70 Tape reel Non-Euro II emission system M12X15             |
| 487    | 1000000      | - Hole co<br>394-381-1<br>394-513-1               | DVer O                    | V          | 01<br>01 | A AB         | ERSTAR                                                                                  |
| 5 5 6  | 8-942        | - Clip- Se                                        | ensor harness             | S          | 01       | AB           | Euro II emission system Inner diameter=18  Euro II emission system Inner diameter=18    |

**Engine suspension** 

0 - 22

Figure No.



| 0-2    | 22       | Engine suspension |                     |            |      |                |                                                                                         |  |  |  |  |  |  |  |
|--------|----------|-------------------|---------------------|------------|------|----------------|-----------------------------------------------------------------------------------------|--|--|--|--|--|--|--|
| Figure | No.      | Liigiii           | - suspensi          | <b>71</b>  | 4    |                |                                                                                         |  |  |  |  |  |  |  |
|        | Rec      | commende          | d specificatio      | n          | / na | me             | of part