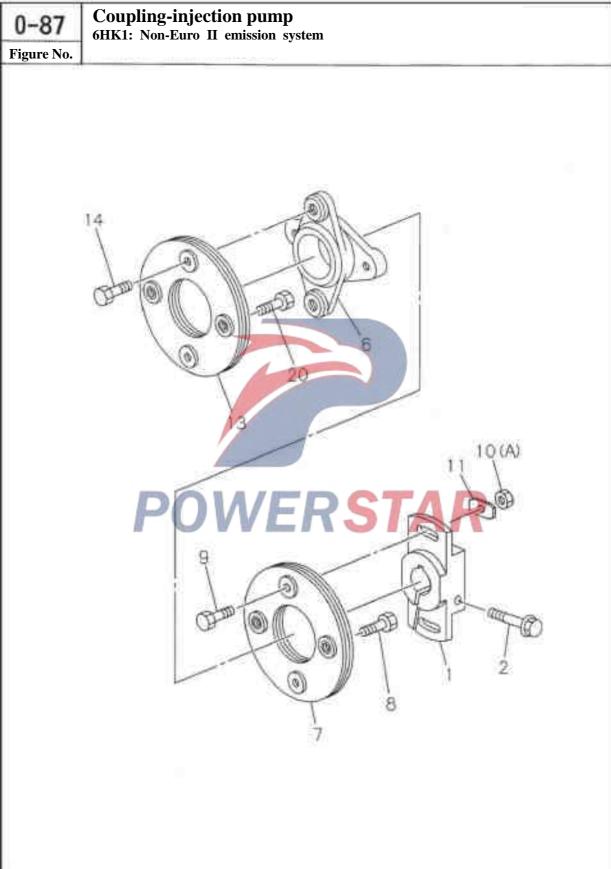

# 0 - 05Major repair kit of engine Figure No. Recommended specification / name of part Applicable Model/Applicable Status/Notes SN Isuzu figure 6HH1 Standard engine (65L) 6HK1 Supercharged engine (80L) No. -B - Gaskets - Major repair of engine 1-87812-090-0 01 A 1-87812-156-0 01 Euro II emission system Non-Euro II emission system 1-87812-162-0 01 ■ Major repair of engine cylinder cover --- Gaskets 1-87812-093-0 01 A 1-87812-158-0 01 Euro II emission system Non-Euro II emission system 1-87811-979-1 01 VERSTAR