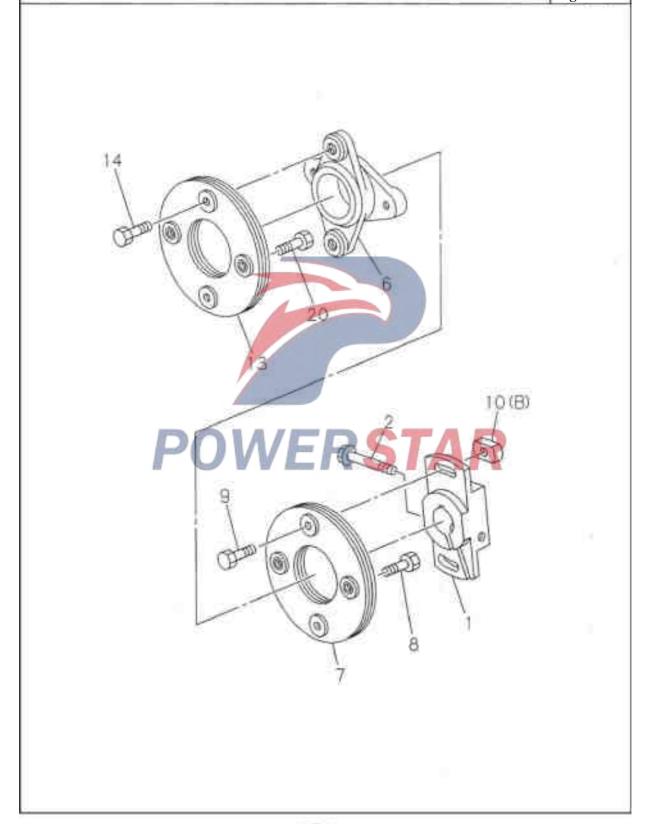

### Cylinder head 0 - 11Figure No. Recommended specification / name of part SNApplicable Model/Applicable Status/Notes ISUZU figure No. Isuzu figure Standard engine (65L) No. Supercharged engine (80L) \_\_\_ Cylinder cover assembly 8-94392-455-7 1003010-113 01 A China 8-94392-451-6 1003010-117 01 China \_\_\_\_ Cylinder gasket Including in the major repair kit of engine and 8-94390-787-2 01 A cylinder cover Non-Euro II emission system China 8-94392-721-1 **Euro II emission system** Bolt- Cylinder head to cylinder 8-94396-207-3 M14X115 tape reel \_\_\_ Catheter- Valve China 8-94390-780-0 \_\_\_ Valve seat 8-94395-624-0 Intake 8-97216-510-0 AI **Intake** China 8-94395-625-0 **Exhaust** 8-97216-511-0 **Exhaust** China 8-94395-888-0 12 7 Bowl blanking cover- Cylinder head 8-94396-229-0 OI AB Outer diameter = 51\_\_\_ Bowl blanking cover- Water jacket 1-09600-012-1 05 A Outer diameter = 321-09600-016-0 OF AB [B] Outer diameter = 255-11129-006-0 07 AB Outer diameter = 16

| 0-1    | 1          | Cylind                     | er head          |              |           |                |                                                 |  |  |  |
|--------|------------|----------------------------|------------------|--------------|-----------|----------------|-------------------------------------------------|--|--|--|
| Figure | No.        |                            |                  |              |           |                |                                                 |  |  |  |
|        | Re         | commende                   | d specification  | o <b>n</b> / | naı       | me             | e of part                                       |  |  |  |
| SN     | Isu        | zu figure<br>No.           | ISUZU figure No. | Left Right   | Oty.      | A              |                                                 |  |  |  |
| 8      |            | - Bowl bl                  | anking cover     | r- W         | ate       | r ja           | ncket                                           |  |  |  |
|        | NO SERVICE | 129-128-0                  |                  |              | 11        | 84             | Outer                                           |  |  |  |
|        | 109        | 600-012-1                  |                  |              | 07        | В              | Outer                                           |  |  |  |
| 10     | - A        | <ul><li>Glow pl</li></ul>  | ug               |              | THE STATE | 11/4           |                                                 |  |  |  |
|        | 8-94       | 392-815-1                  |                  |              | 06        | A <sub>B</sub> | Non-Euro II emission system                     |  |  |  |
|        | 8-94       | 390-777-2                  |                  |              | 06        | В              | Euro II emission system                         |  |  |  |
| 1.1    |            | <ul><li>Connec</li></ul>   | ting piece- G    | low          | plı       | ug             |                                                 |  |  |  |
|        | 8-94       | 391-925-2                  |                  |              | 01        | EA             | LAI                                             |  |  |  |
|        | 8-94       | 392-843-0                  |                  |              | 01        | AB             | (B.)                                            |  |  |  |
| 12     |            | <ul><li>Lifting</li></ul>  | eye- Rear pa     | rt o         | f er      | ngir           | ne                                              |  |  |  |
|        | 8-94       | 392-080-0                  |                  | A            | 01        | A              | (.4)                                            |  |  |  |
|        | 8-94       | 390-417-2                  |                  | 4            | 01        | В              | Euro II emission system                         |  |  |  |
|        | 8-94       | 391-640-1                  | DO               |              | 01        | 7              | Non-Euro II emission system                     |  |  |  |
| 14     |            | <ul><li>Studs- I</li></ul> | Exhaust man      | ifol         | d         | A              |                                                 |  |  |  |
|        | 8-94       | 1397-286-0                 |                  |              | 12        | A<br>B         | Euro II emission system M10X60 length=75        |  |  |  |
|        | B-94       | 1392-483-0                 |                  |              | 02        | A              | Non-Euro II emission system length=83           |  |  |  |
|        | 8-94       | 1397-286-0                 |                  |              | 10        | A              | Non-Euro II emission system<br>M10X60 length=83 |  |  |  |
| 23     |            | - Nut- Ca                  | amshaft supp     | ort          |           |                |                                                 |  |  |  |
|        | 0-91       | 150-208-0                  |                  |              | 80        | AB             | M8 Tape reel                                    |  |  |  |
| 4 1    |            | Bolt- E                    | ngine lifting    | eye          |           |                |                                                 |  |  |  |
|        | 0-20       | 3181-020-0                 |                  |              | 02        | ٨              | M10X20 Tape reel                                |  |  |  |
|        | 0-28       | 8181-222-0                 |                  |              | 03        | A<br>B         | Euro II emission system                         |  |  |  |
|        | (to t      | oe                         |                  |              |           |                | ( B )                                           |  |  |  |