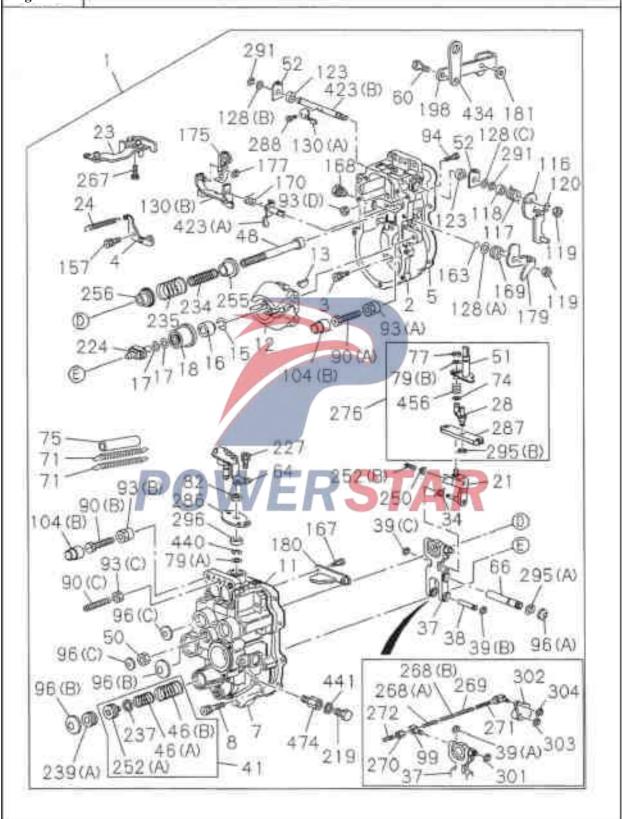

# 0 - 05Major repair kit of engine Figure No. Recommended specification / name of part Applicable Model/Applicable Status/Notes SN Isuzu figure 6HH1 Standard engine (65L) 6HK1 Supercharged engine (80L) No. -B - Gaskets - Major repair of engine 1-87812-090-0 01 A 1-87812-156-0 01 Euro II emission system Non-Euro II emission system 1-87812-162-0 01 ■ Major repair of engine cylinder cover --- Gaskets 1-87812-093-0 01 A 1-87812-158-0 01 Euro II emission system Non-Euro II emission system 1-87811-979-1 01 VERSTAR