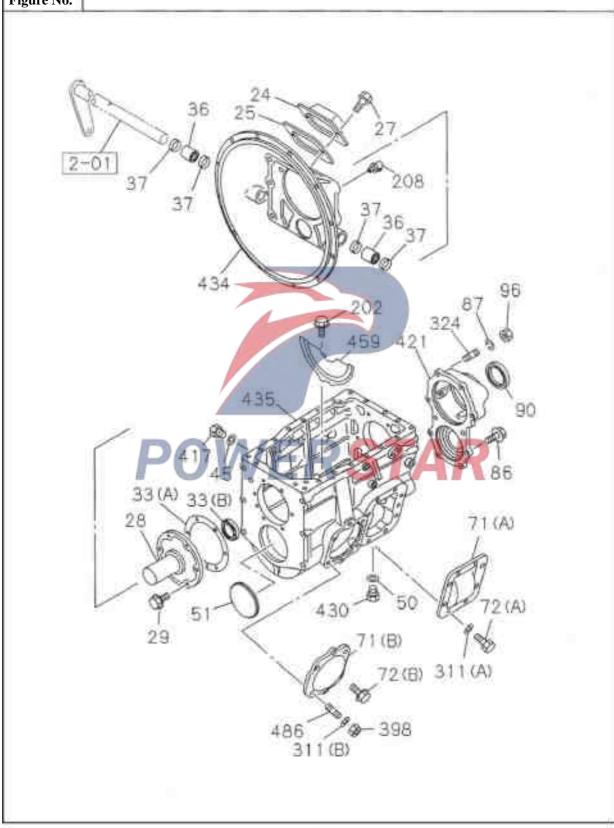

# 0 - 05Major repair kit of engine Figure No. Recommended specification / name of part Applicable Model/Applicable Status/Notes SN Isuzu figure 6HH1 Standard engine (65L) 6HK1 Supercharged engine (80L) No. -B - Gaskets - Major repair of engine 1-87812-090-0 01 A 1-87812-156-0 01 Euro II emission system Non-Euro II emission system 1-87812-162-0 01 ■ Major repair of engine cylinder cover --- Gaskets 1-87812-093-0 01 A 1-87812-158-0 01 Euro II emission system Non-Euro II emission system 1-87811-979-1 01 VERSTAR