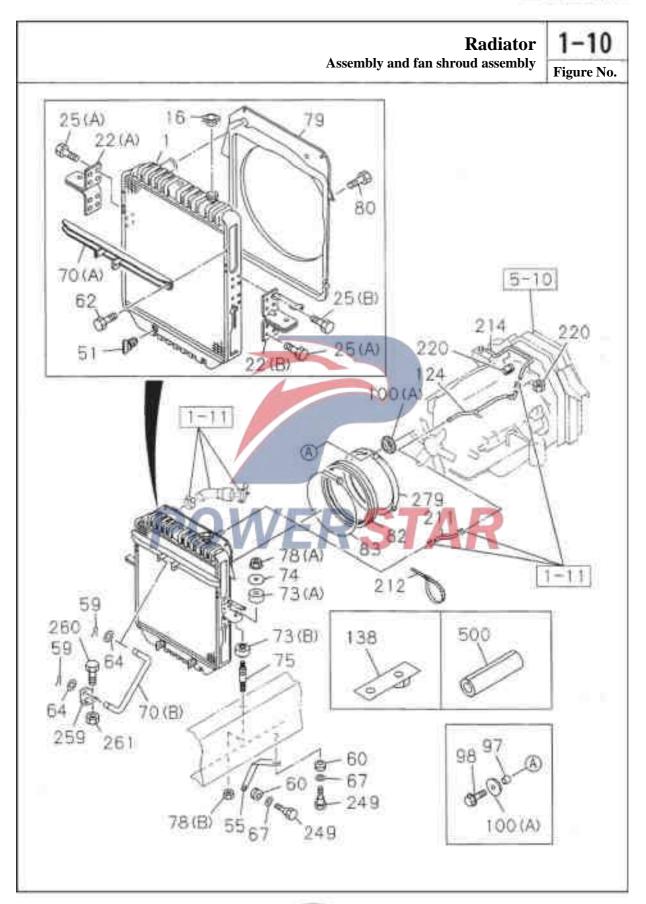

|  |  |  |  |  |  |  |











|     |                     |                     |           |      |                | Radiator