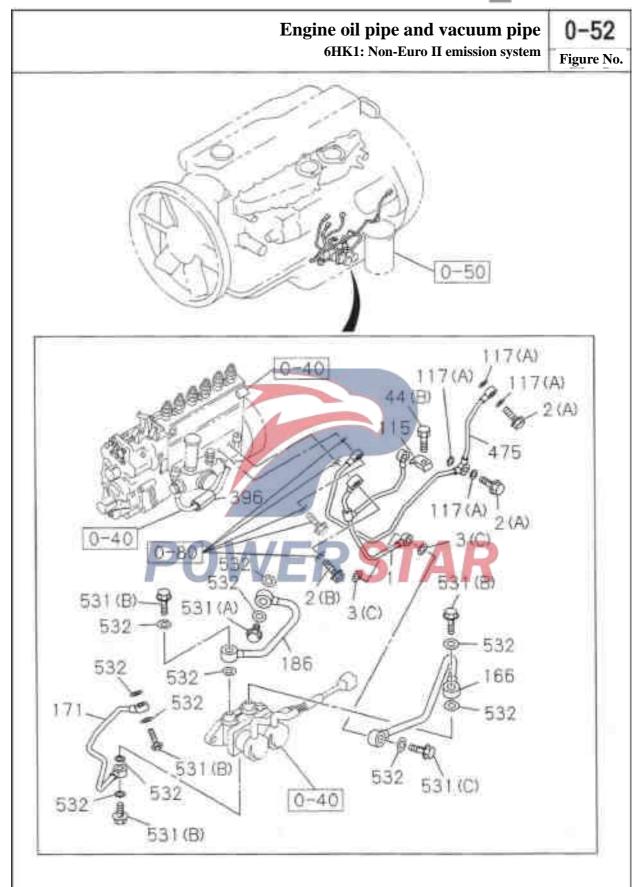

charged engine (80L) --- Oil pump 8-94395-564-1 2 --- Spring seat 5-13165-004-0 --- Split pin 9-08104-030-0 5 --- Spiral spring 5-09580-098-0 --- Training- Oil pump 8-94392-559-0 20 --- Training- Oil pump 8-94392-557-0 29 --- Bolt 0-28080-825-0 Tape reel 4 1 --- Spherical pressure relief valve 5-09843-003-0 OT AB 50 — Tubing sealing gasket- Oil suction filter to oil pump Including in the major repair kit of engine 1-09623-183-0 Inner diameter=24.4 5 1 --- Oil suction filter to oil pipe assembly B-94392-597-0 01 AB 6 3 ——— Tubing bolts- Oil suction filter to oil pump 0-28080-814-0 02 AS M8X14 Tape reel China 117 --- Bolt- Bracket to crankcase 8-94399-669-1 01 AB Tape reel M10X75

## Engine oil pipe and vacuum pipe

6HH1: Non-Euro II emission system







Engine oil pipe and vacuum pipe





Engine oil pipe and vacuum pipe

Figure No.

6HK1: supercharger oil pipe



|       |