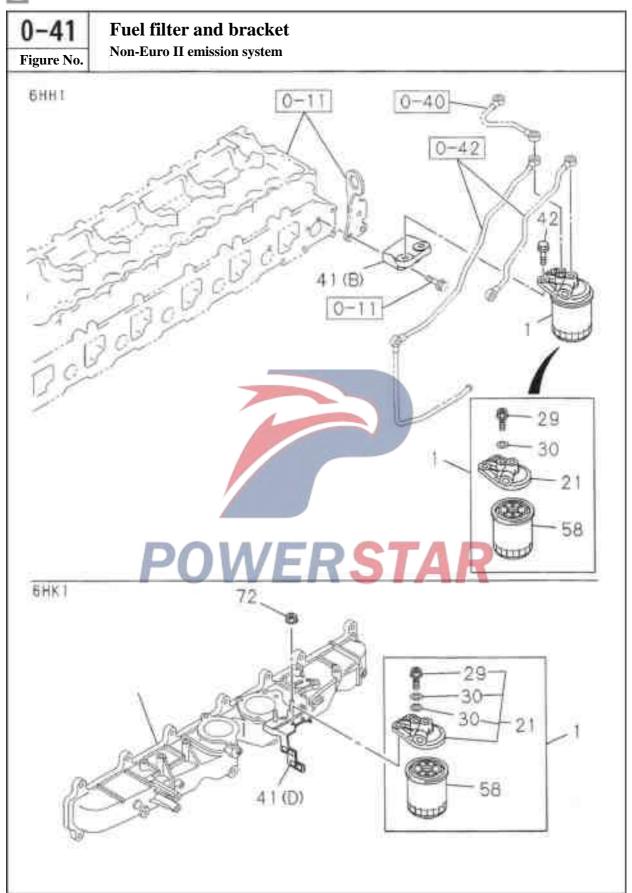

# 0 - 05Major repair kit of engine Figure No. Recommended specification / name of part Applicable Model/Applicable Status/Notes SN Isuzu figure 6HH1 Standard engine (65L) 6HK1 Supercharged engine (80L) No. -B - Gaskets - Major repair of engine 1-87812-090-0 01 A 1-87812-156-0 01 Euro II emission system Non-Euro II emission system 1-87812-162-0 01 ■ Major repair of engine cylinder cover --- Gaskets 1-87812-093-0 01 A 1-87812-158-0 01 Euro II emission system Non-Euro II emission system 1-87811-979-1 01 VERSTAR