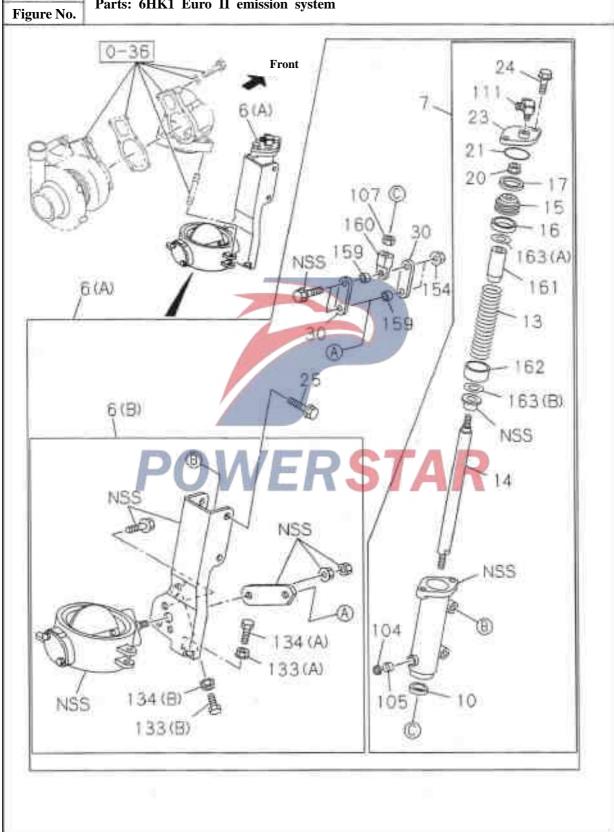

|
|        |                     |                  |             |                                                                                                     |
|        |                     |                  |             |                                                                                                     |



# 1-55 Exhaust brake valve and control cylinder Installation and hose: 6HH1 Figure No. 5-10 3-70







#### Exhaust brake valve and control cylinder Hose clip: 6HK1 Non-Euro II emission system

1-55





1-55





# Exhaust brake valve and control cylinder Assembly and hose: 6HK1 Euro II emission system

1-55





1-55

# Exhaust brake valve and control cylinder Parts: 6HK1 Euro II emission system





|     |                                                                                         | 171            |            | 4 L.           | solve volve and control cults de-