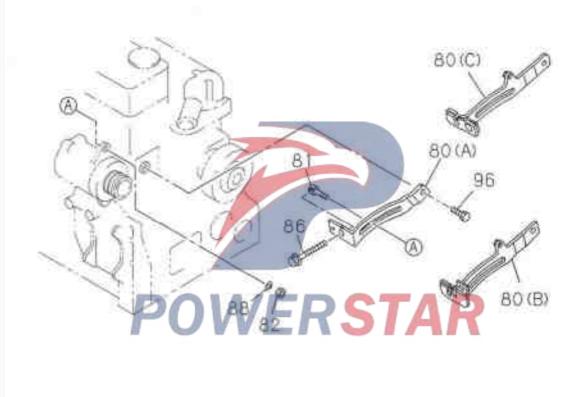

|  |  |  |  |  |  |  |  |



Fan and fan belt Assembly of fans and couplings 0-33





Fan and fan belt

Figure No.

Adjustment plate assembly



|    |               |                 |                 |        | Fan and fan belt                                    | 0-33      |
|----|---------------|-----------------|-----------------|--------|-----------------------------------------------------|-----------|
|    |               |                 |                 |        | ran anu ian beit                                    | Figure No |
|    | Recommende    | d specification | on / na         | me     | of part                                             |           |
| SN | Isuzu figure  | ISUZU           | eft Right Otty. | Ap     | plicable Model/Applicable Status/Notes              |           |
|    | No.           | figure No.      | Left Right Qty. | ^B_    | Standard engine (65L) Supercharged engine (80L)     |